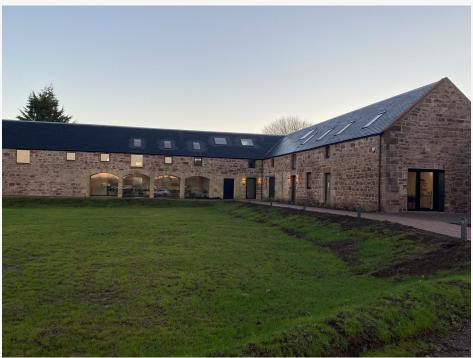

Unit 3, The Byre, Orwell Farm, KinrossKY13, 9HB - Bright Contemporary Office with Parking

To Let

148 m<sup>2</sup> / 1,596 ft<sup>2</sup>



















FLOOR AREAS (IPMS 3 - Office)

| Floor  | $M^2$ | Ft <sup>2</sup> |
|--------|-------|-----------------|
| Ground | 88.2  | 949             |
| Mezz   | 60.1  | 647             |
| Total  | 148.3 | 1,596           |

**Mezzanine Floor layout** 

**Ground Floor layout** 

#### Situation

### Description

## Parking & EV Charging

Shared car parking is available on an unallocated basis within the large car park situated to

#### Lease Terms

Unit 3 is available for lease for a period to be agreed.

#### **Business Rates**

# Legal Costs

## Viewings / More Information

doug@smartandco.co.uk graeme@smartandco.co.uk