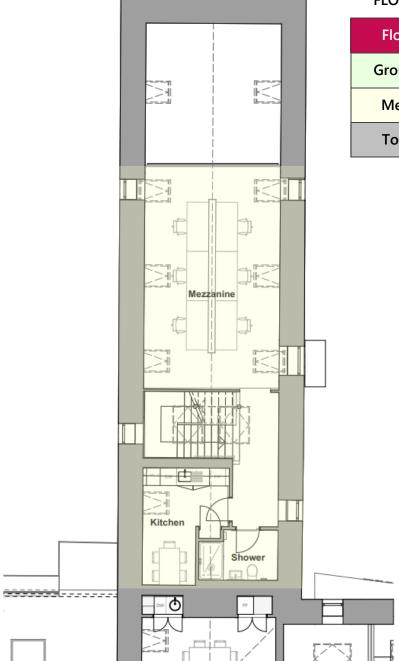

Unit 3, The Byre, Orwell Farm, KinrossKY13, 9HB - Bright Contemporary Office with Parking

To Let

148 m<sup>2</sup> / 1,596 ft<sup>2</sup>

FLOOR AREAS (IPMS 3 - Office)

| Floor  | $M^2$ | Ft <sup>2</sup> |
|--------|-------|-----------------|
| Ground | 88.2  | 949             |
| Mezz   | 60.1  | 647             |
| Total  | 148.3 | 1,596           |

**Mezzanine Floor layout** 

**Ground Floor layout** 