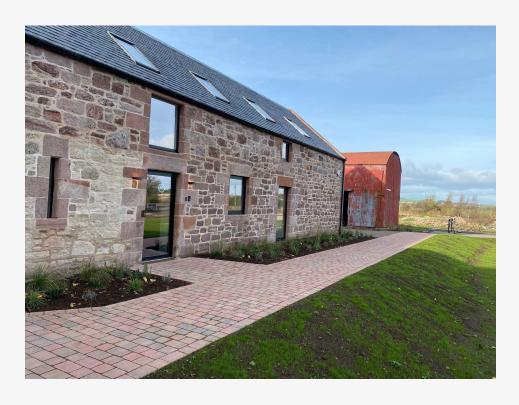

Unit 3, The Byre, Orwell Farm, KinrossKY13, 9HB - Bright Contemporary Office with Parking

To Let

148 m<sup>2</sup> / 1,596 ft<sup>2</sup>



















FLOOR AREAS (IPMS 3 - Office)

| Floor  | $M^2$ | Ft <sup>2</sup> |
|--------|-------|-----------------|
| Ground | 88.2  | 949             |
| Mezz   | 60.1  | 647             |
| Total  | 148.3 | 1,596           |

**Mezzanine Floor layout** 

**Ground Floor layout** 

#### Situation

### Description

## Parking & EV Charging

Shared car parking is available on an unallocated basis within the large car park situated to

#### Lease Terms

Unit 3 is available for lease for a period to be agreed.

#### **Business Rates**

# Legal Costs

## Viewings / More Information

doug@smartandco.co.uk graeme@smartandco.co.uk