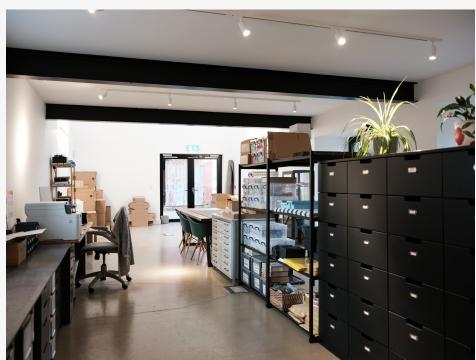

Unit 3, The Byre, Orwell Farm, KinrossKY13, 9HB - Bright Contemporary Office with Parking

To Let

148 m<sup>2</sup> / 1,596 ft<sup>2</sup>



















FLOOR AREAS (IPMS 3 - Office)

| Floor  | $M^2$ | Ft <sup>2</sup> |
|--------|-------|-----------------|
| Ground | 88.2  | 949             |
| Mezz   | 60.1  | 647             |
| Total  | 148.3 | 1,596           |

**Mezzanine Floor layout** 

**Ground Floor layout** 

#### Situation

### Description

## Parking & EV Charging

Shared car parking is available on an unallocated basis within the large car park situated to

#### Lease Terms

Unit 3 is available for lease for a period to be agreed.

#### **Business Rates**

# Legal Costs

## Viewings / More Information

doug@smartandco.co.uk graeme@smartandco.co.uk