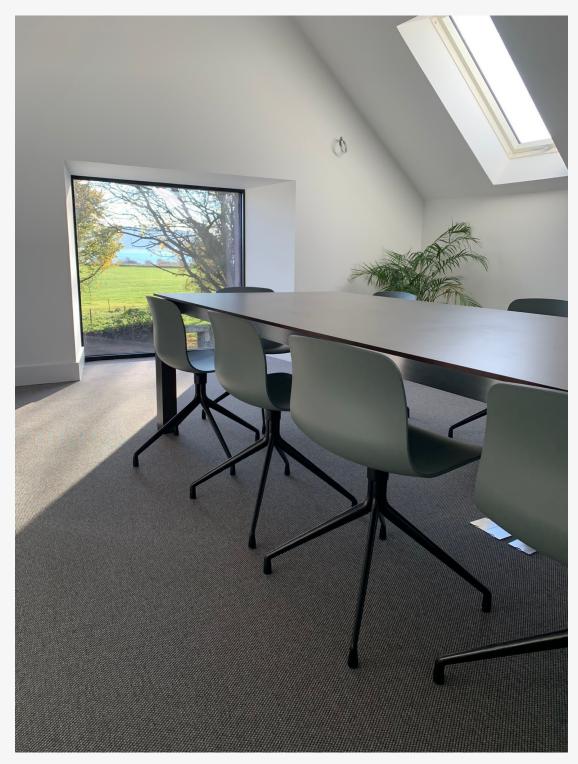

Unit 3, The Byre, Orwell Farm, KinrossKY13, 9HB - Bright Contemporary Office with Parking

To Let

148 m<sup>2</sup> / 1,596 ft<sup>2</sup>



















FLOOR AREAS (IPMS 3 - Office)

| Floor  | $M^2$ | Ft <sup>2</sup> |
|--------|-------|-----------------|
| Ground | 88.2  | 949             |
| Mezz   | 60.1  | 647             |
| Total  | 148.3 | 1,596           |

**Mezzanine Floor layout** 

**Ground Floor layout** 

#### Situation

### Description

## Parking & EV Charging

Shared car parking is available on an unallocated basis within the large car park situated to

#### Lease Terms

Unit 3 is available for lease for a period to be agreed.

#### **Business Rates**

# Legal Costs

## Viewings / More Information

doug@smartandco.co.uk graeme@smartandco.co.uk