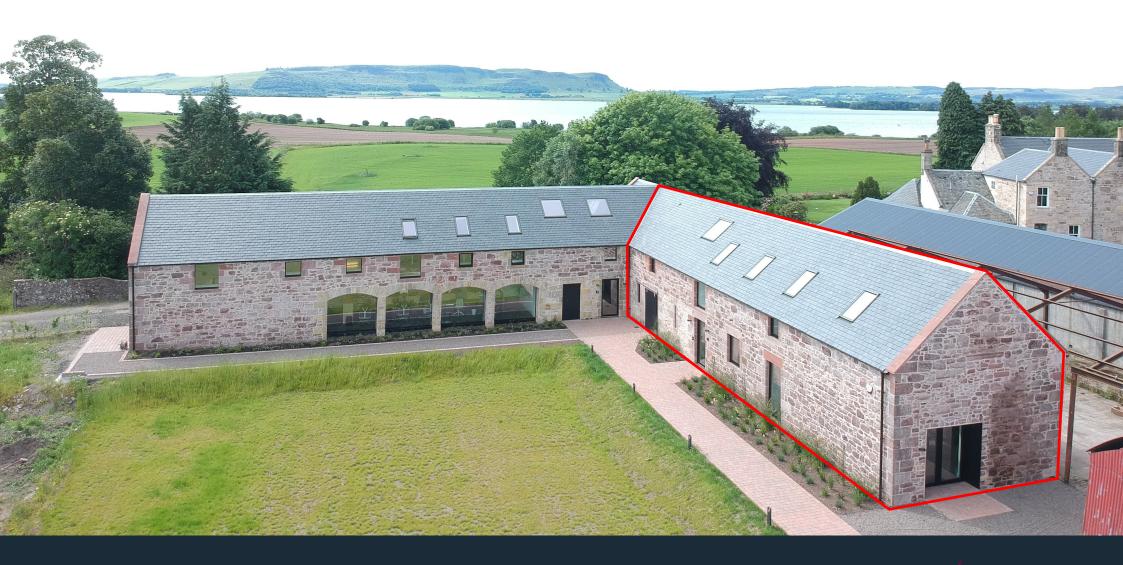

Unit 3, The Byre, Orwell Farm, KinrossKY13, 9HB - Bright Contemporary Office with Parking

To Let

148 m<sup>2</sup> / 1,596 ft<sup>2</sup>

FLOOR AREAS (IPMS 3 - Office)

| Floor  | $M^2$ | Ft <sup>2</sup> |
|--------|-------|-----------------|
| Ground | 88.2  | 949             |
| Mezz   | 60.1  | 647             |
| Total  | 148.3 | 1,596           |

#### Situation

### Description