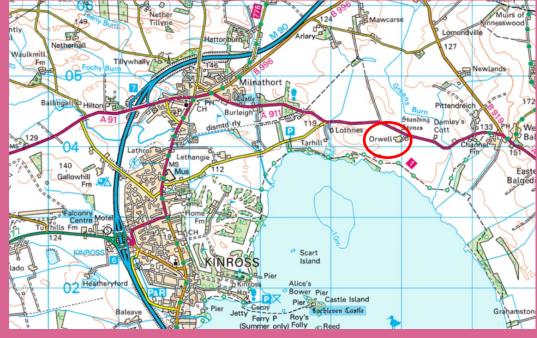

Unit 3, The Byre, Orwell Farm, KinrossKY13, 9HB - Bright Contemporary Office with Parking

To Let

148 m<sup>2</sup> / 1,596 ft<sup>2</sup>



















FLOOR AREAS (IPMS 3 - Office)

| Floor  | $M^2$ | Ft <sup>2</sup> |
|--------|-------|-----------------|
| Ground | 88.2  | 949             |
| Mezz   | 60.1  | 647             |
| Total  | 148.3 | 1,596           |

**Mezzanine Floor layout** 

**Ground Floor layout** 

#### Situation

### Description

## Parking & EV Charging

Shared car parking is available on an unallocated basis within the large car park situated to

#### Lease Terms

Unit 3 is available for lease for a period to be agreed.

#### **Business Rates**

# Legal Costs

## Viewings / More Information

doug@smartandco.co.uk graeme@smartandco.co.uk