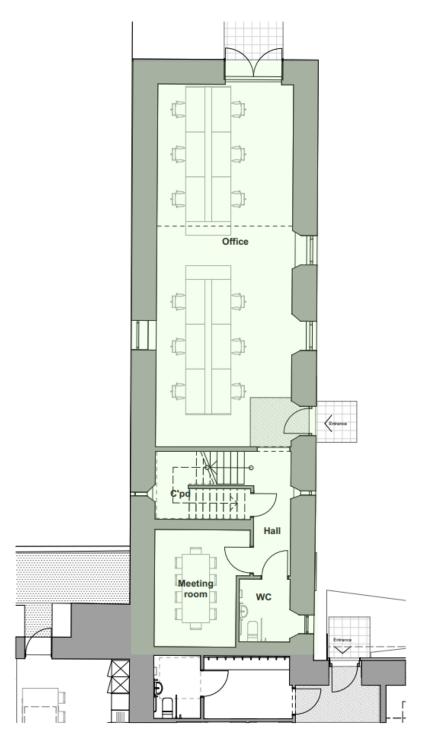

Unit 3, The Byre, Orwell Farm, KinrossKY13, 9HB - Bright Contemporary Office with Parking

To Let

148 m<sup>2</sup> / 1,596 ft<sup>2</sup>

FLOOR AREAS (IPMS 3 - Office)

| Floor  | $M^2$ | Ft <sup>2</sup> |
|--------|-------|-----------------|
| Ground | 88.2  | 949             |
| Mezz   | 60.1  | 647             |
| Total  | 148.3 | 1,596           |

**Mezzanine Floor layout** 

**Ground Floor layout** 