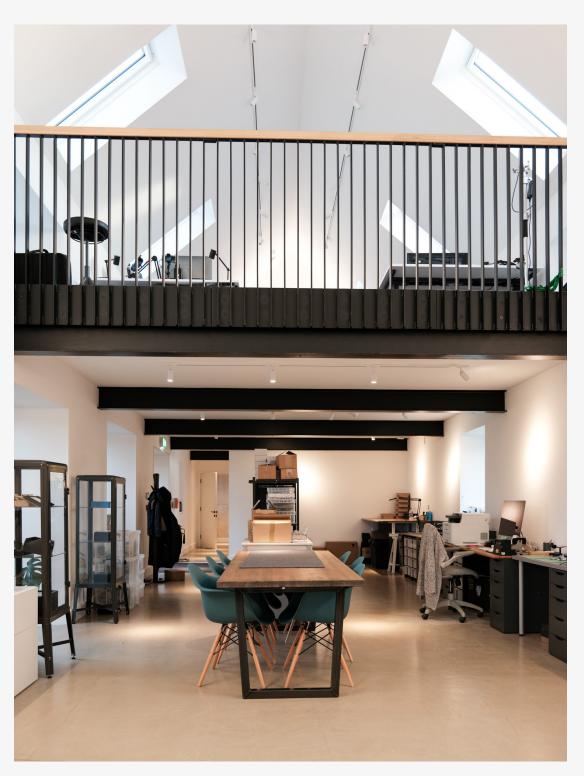

Unit 3, The Byre, Orwell Farm, KinrossKY13, 9HB - Bright Contemporary Office with Parking

To Let

148 m<sup>2</sup> / 1,596 ft<sup>2</sup>



















FLOOR AREAS (IPMS 3 - Office)

| Floor  | $M^2$ | Ft <sup>2</sup> |
|--------|-------|-----------------|
| Ground | 88.2  | 949             |
| Mezz   | 60.1  | 647             |
| Total  | 148.3 | 1,596           |

**Mezzanine Floor layout** 

**Ground Floor layout** 

#### Situation

### Description

## Parking & EV Charging

Shared car parking is available on an unallocated basis within the large car park situated to

#### Lease Terms

Unit 3 is available for lease for a period to be agreed.

#### **Business Rates**

# Legal Costs

## Viewings / More Information

doug@smartandco.co.uk graeme@smartandco.co.uk