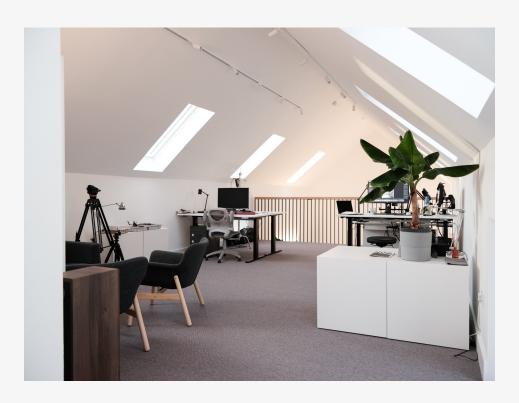

Unit 3, The Byre, Orwell Farm, KinrossKY13, 9HB - Bright Contemporary Office with Parking

To Let

148 m<sup>2</sup> / 1,596 ft<sup>2</sup>



















FLOOR AREAS (IPMS 3 - Office)

| Floor  | $M^2$ | Ft <sup>2</sup> |
|--------|-------|-----------------|
| Ground | 88.2  | 949             |
| Mezz   | 60.1  | 647             |
| Total  | 148.3 | 1,596           |

**Mezzanine Floor layout** 

**Ground Floor layout** 

#### Situation

### Description

## Parking & EV Charging

Shared car parking is available on an unallocated basis within the large car park situated to

#### Lease Terms

Unit 3 is available for lease for a period to be agreed.

#### **Business Rates**

# Legal Costs

## Viewings / More Information

doug@smartandco.co.uk graeme@smartandco.co.uk