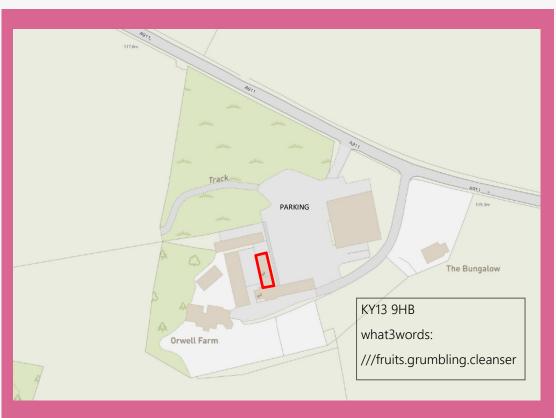

## Parking & EV Charging

Shared car parking is available on an unallocated basis within the large car park situated to