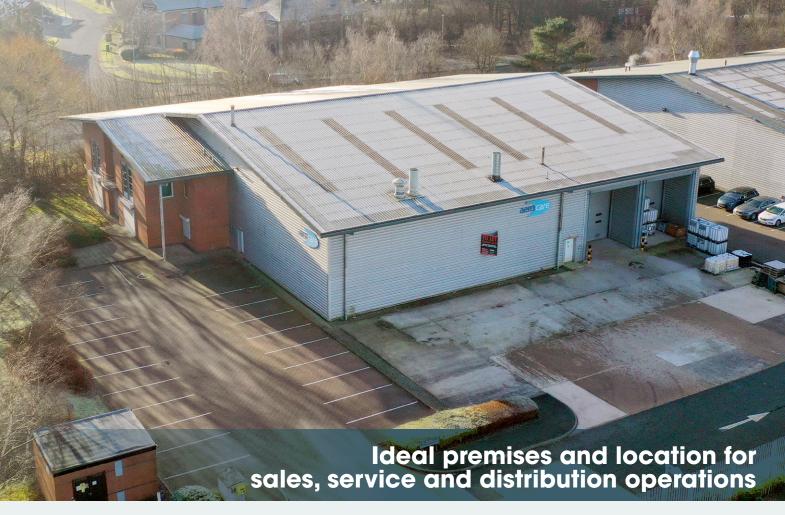

## Europa Boulevard, Gemini Business Park, Warrington

**Q** WA5 7ZB

Modern warehouse unit with high quality office accommodation

16,088 sq ft 1,495 sq m

The M62/M6 interchange is less than 3 miles to the east making Easter Court an ideal central regional base for distribution, sales and service operations.

### **DESCRIPTION**

The unit offers the following specification:

- Detached unit with dedicated yard
- Attractive brick and glazed front elevation
- Canopied loading
- Separate private car park with 26 car parking spaces
- Clear span warehouse with 6m eaves
- Automatic car park barrier