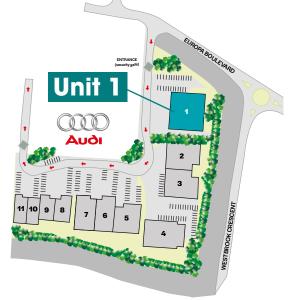

### LOCATION

Easter Court benefits from a prime position at the western entrance to Gemini Business Park close to J8, M62. Access to Easter Court is off Europa Boulevard near the roundabout junction with Westbrook Crescent. Adjacent occupiers include Audi, Marks & Spencer and IKEA.