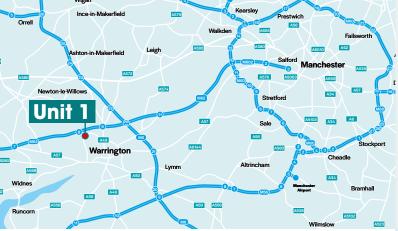

### LOCATION

Easter Court benefits from a prime position at the western entrance to Gemini Business Park close to J8, M62. Access to Easter Court is off Europa Boulevard near the roundabout junction with Westbrook Crescent. Adjacent occupiers include Audi, Marks & Spencer and IKEA.

The M62/M6 interchange is less than 3 miles to the east making Easter Court an ideal central regional base for distribution, sales and service operations.