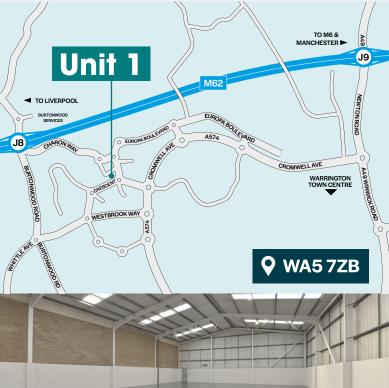

### LOCATION

Easter Court benefits from a prime position at the western entrance to Gemini Business Park close to J8, M62. Access to Easter Court is off Europa Boulevard near the roundabout junction with Westbrook Crescent. Adjacent occupiers include Audi, Marks & Spencer and IKEA.

## Europa Boulevard, Gemini Business Park, Warrington

**Q** WA5 7ZB

Modern warehouse unit with high quality office accommodation

16,088 sq ft 1,495 sq m