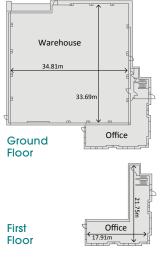

### **ACCOMMODATION**

| TOTAL            | 16,088 sq ft | 1,495 sq m |
|------------------|--------------|------------|
| 1st Floor Office | 1,925 sq ff  | 178 sq m   |
| Gr Floor Office  | 1,931 sq ff  | 179 sq m   |
| Warehouse        | 12,232 sq ft | 1,136 sq m |
|                  |              |            |

All areas are based on a gross internal area

## **FLOORPLANS**

+44 (0)161 455 7666 www.cbre.co.uk

Jane Marshall - 07801 373 974 iane.marshall@rvwcs.co.uk

Paul Cook - 07793 119 221 Paul.J.Cook@cbre.com

of this property, whose agents they are give notice that: a) all particulars are set out as general outline only for the guidance of intending purchasers or lessees, and do not comprise part of an offer or contract: o) all descriptions, dimensions, references to condition and necessary permissions for use and occupation, and other details are given in good faith and are believe to be correct but any intending purchasers or enants should not rely on them as statements or representations of fact but must satisfy themselves by nspection or otherwise as to the correctness of each of them. c) no person in the employment of Roberts Vain Wilshaw and CRIRE has any authority to make any representation of warranty whatsoever in relation of this property. March 2023 Designed and produced by Creativeworld Tet. 0.1282 855200.