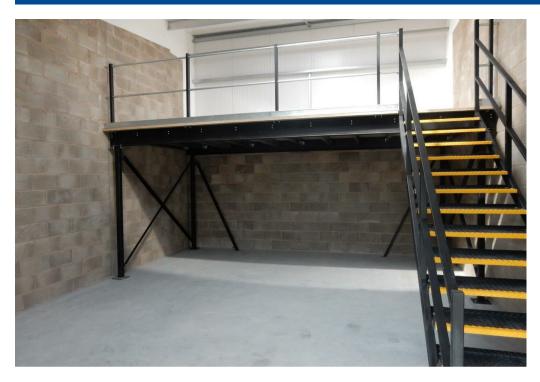

Internally the minimum eaves height 3.6m (11'9")

Mezzanine floor to the rear of the property.

Shell construction with Single and Three Phase electricity and mains water and drainage available..

#### Accommodation

Ground Floor - 54.73m<sup>2</sup> (589ft<sup>2</sup>) Mezzanine - 18.3m<sup>2</sup> (197ft<sup>2</sup>) Gross Internal Area 73m<sup>2</sup> (786ft<sup>2</sup>