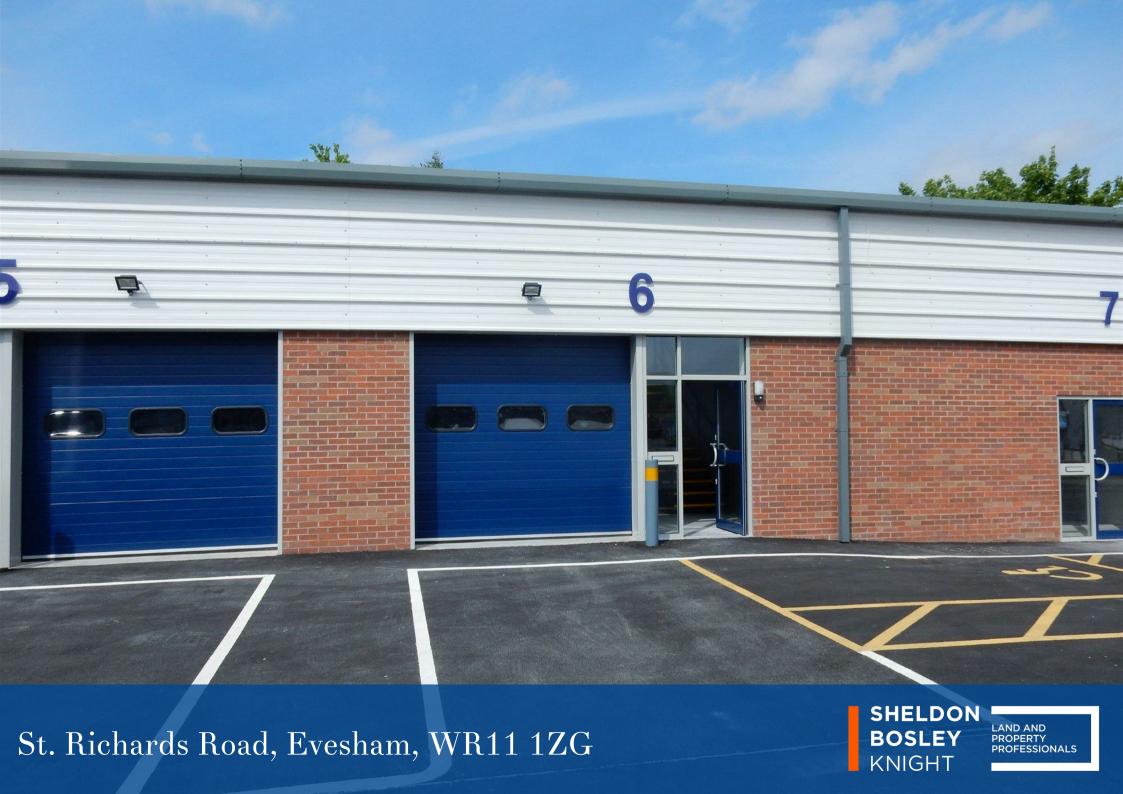

## £165,000

- Industrial Unit FOR SALE
- On site parking
- EPC: B

- 800m by the Evesham bypass
- Rateable Value £3.450

Completed in Spring 2015 the Estate consists of eight modern industrial units. The units are Steel Portal framed under a mono-pitched roof with composite roof panels.

#### Location

The unit is located on the Four Pools Industrial Estate adjacent to Evesham Trade Centre. The tenants on the Trade Centre include Build rent and any service charge levied Base, Tile Giant, CEF, PTS, Magnet Trade and The Bathroom Studio. Four Pools is a large estate occupied by a wide range of businesses anchored by Morrisons, Halfords, Currys, Country Wide and B & Q. The estate is conveniently located only 800m away from the Evesham Bypass