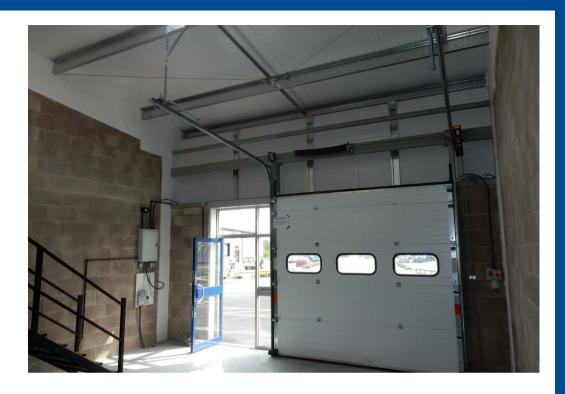

Internally the minimum eaves height 3.6m (11'9")

Mezzanine floor to the rear of the property.

Shell construction with Single and Three Phase electricity and mains water and drainage available..

#### Services

Single and Three Phase electricity and mains water and drainage connected to the property.

However there is currently no water facilities located inside the unit.