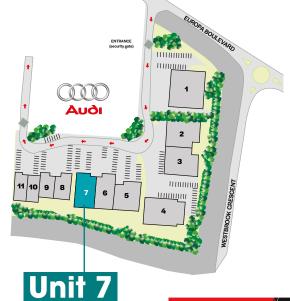

### LOCATION

Easter Court benefits from a prime position at the western entrance to Gemini Business Park close to J8, M62. Access to Easter Court is off Europa Boulevard near the roundabout junction with Westbrook Crescent. Adjacent occupiers include Audi, Marks & Spencer and IKEA.