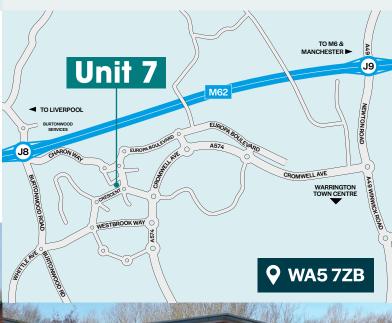

### LOCATION

Easter Court benefits from a prime position at the western entrance to Gemini Business Park close to J8, M62. Access to Easter Court is off Europa Boulevard near the roundabout junction with Westbrook Crescent. Adjacent occupiers include Audi, Marks & Spencer and IKEA.

The M62/M6 interchange is less than 3 miles to the east making Easter Court an ideal central regional base for distribution, sales and service operations.