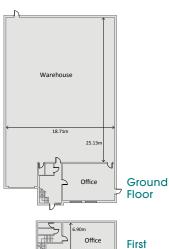

### **ACCOMMODATION**

| TOTAL            | 664 sq m | 7,154 sq ft |
|------------------|----------|-------------|
| 1st Floor Office | 86 sq m  | 936 sq ff   |
| Gr Floor Office  | 85 sq m  | 915 sq ff   |
| Warehouse        | 493 sq m | 5,303 sq ff |

All areas are based on a gross internal area

### **FLOORPLANS**

**CBRE** 

Floor

+44 (0)161 455 7666 www.cbre.co.uk

**Paul Cook** - 07793 119 221 Paul.J.Cook@cbre.com

MISILEPIESENIALION ACI: Roberts Vain Wilshaw and CBIRL act for themselves and to the vendors or lessors of this property, whose agents they are give notice that: a) all particulars are set out as general outline only for the guidance of intending purchasers or lessees, and do not comprise part of an offer or contract: b) all descriptions, dimensions, references to condition and necessary permissions for use and occupation, and other details are given in good faith and are believe to be correct but any intending purchasers or tenants should not rely on them as statements or representations of fact but must satisfy themselves by inspection or otherwise as to the correctness of each of them. c) no person in the employment of Roberts Volin Wilshaw and CBRE has any authority to make any representation of warrenty whatsoever in relation to this property. March 2023 Designed and produced by Creativeworld Tel: 01282 858200