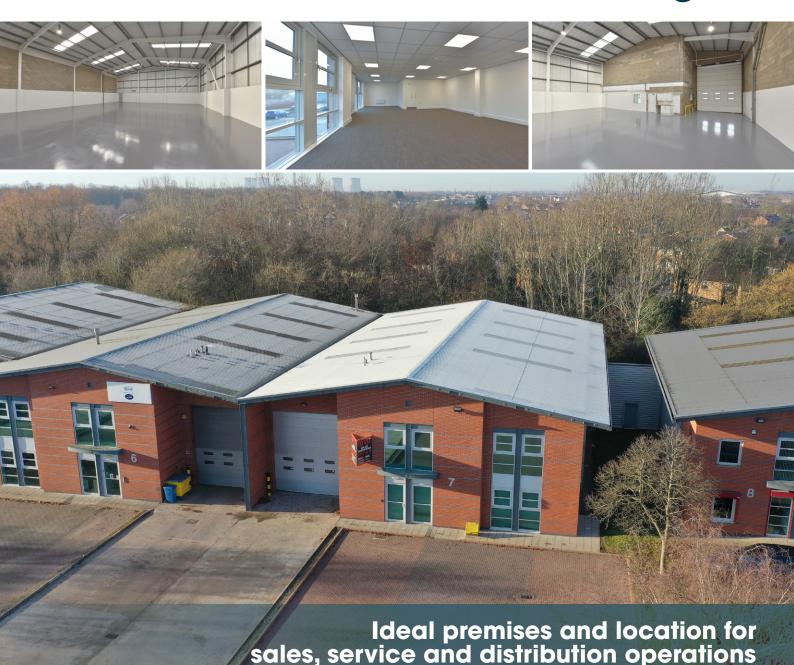

# Europa Boulevard, Gemini Business Park, Warrington

**Q** WA5 7ZB

Superb refurbished modern warehouse unit with high quality office accommodation

7,154 sq ft 665 sq m

## **DESCRIPTION**

The unit offers the following specification:

- Terraced unit with deep concrete forecourt
- Attractive brick and glazed front elevation
- 17 car parking spaces
- Canopied loading
- Clear span warehouse with 6m eaves
- Automatic car park barrier

### **ACCOMMODATION**

| TOTAL            | 664 sq m | 7,154 sq ft |
|------------------|----------|-------------|
| 1st Floor Office | 86 sq m  | 936 sq ff   |
| Gr Floor Office  | 85 sq m  | 915 sq ff   |
| Warehouse        | 493 sq m | 5,303 sq ff |