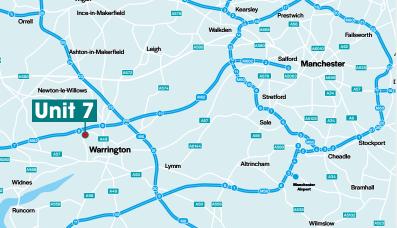

### LOCATION

Easter Court benefits from a prime position at the western entrance to Gemini Business Park close to J8, M62. Access to Easter Court is off Europa Boulevard near the roundabout junction with Westbrook Crescent. Adjacent occupiers include Audi, Marks & Spencer and IKEA.

The M62/M6 interchange is less than 3 miles to the east making Easter Court an ideal central regional base for distribution, sales and service operations.