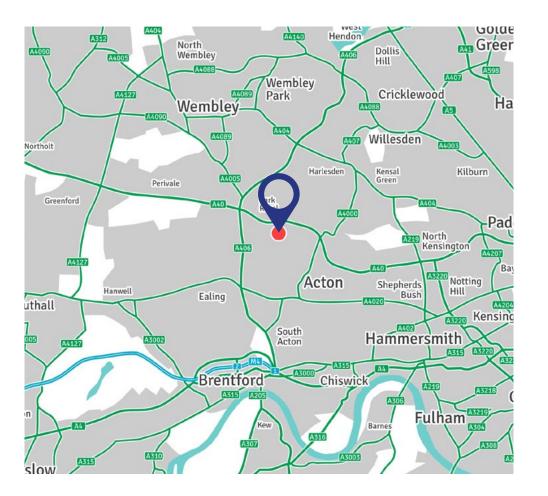

# LOCATION

# THE PROPERTY IS LOCATED OFF CONCORD ROAD IN THE HEART OF THE PARK ROYAL INDUSTRIAL AREA.

The A40 Western Avenue is a short distance from the property and provides access to Central London to the east and the M40 and M25 motorways to the west. The area is well served by public transport with several bus routes passing close to the premises.

West Acton London Underground Station (Central Line) and Park Royal London Underground Station (Piccadilly Line) are within walking distance of the premises and provide a regular service to Central London.