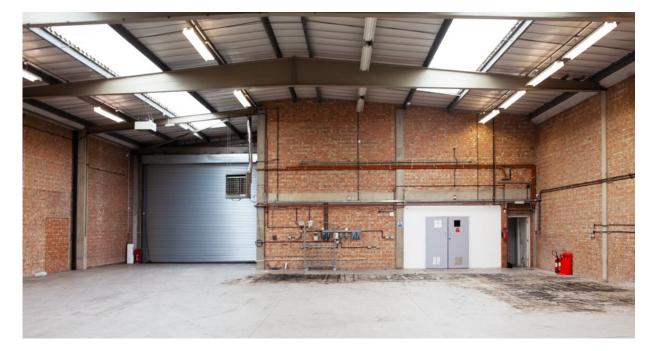

### **DESCRIPTION** THE PROPERTY COMPRISES A WAREHOUSE / INDUSTRIAL UNIT WITH FIRST FLOOR OFFICE ACCOMMODATION.

The warehouse is of steel portal frame construction with brick and blockwork walls. Access to the property is via an electric full height roller shutter door or separate staff entrance. The eaves height to the underside of the haunch is 5.5m. The property benefits from 3 phase power, WC facilities, roof lights, strip lighting and allocated car parking.

## **FLOOR AREAS**

|                                     | SQ FT | SQ M |
|-------------------------------------|-------|------|
| Ground Floor Warehouse<br>& Offices | 6,027 | 560  |
| First Floor Offices                 | 797   | 74   |
| Total                               | 6,824 | 634  |