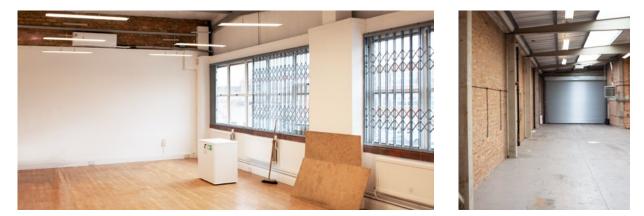

### **DESCRIPTION** THE PROPERTY COMPRISES A WAREHOUSE / INDUSTRIAL UNIT WITH FIRST FLOOR OFFICE ACCOMMODATION.

The warehouse is of steel portal frame construction with brick and blockwork walls. Access to the property is via an electric full height roller shutter door or separate staff entrance. The eaves height to the underside of the haunch is 5.5m. The property benefits from 3 phase power, WC facilities, roof lights, strip lighting and allocated car parking.

## **FLOOR AREAS**

|                                     | SQ FT | SQ M |
|-------------------------------------|-------|------|
| Ground Floor Warehouse<br>& Offices | 6,027 | 560  |
| First Floor Offices                 | 797   | 74   |
| Total                               | 6,824 | 634  |