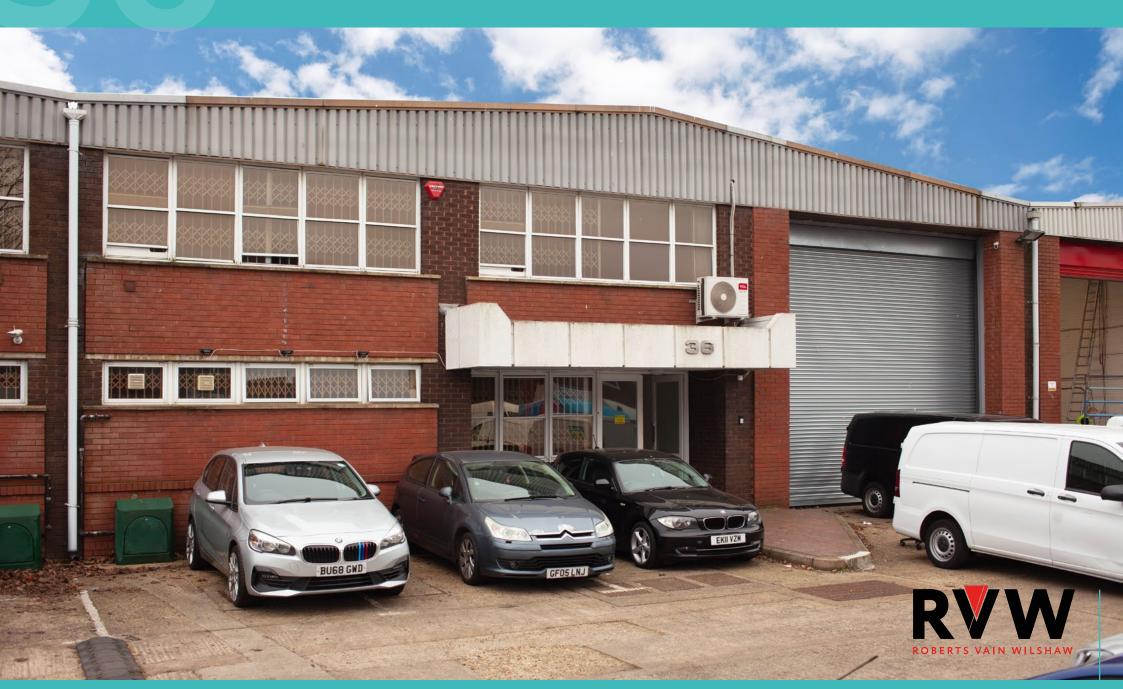

# **36 WESTWOOD PARK**

CONCORD ROAD WEST ACTON LONDON W3 OTH

WAREHOUSE / INDUSTRIAL UNIT 6,824 SQ FT (634 SQ M) GIA

**TO LET** 

### **DESCRIPTION** THE PROPERTY COMPRISES A WAREHOUSE / INDUSTRIAL UNIT WITH FIRST FLOOR OFFICE ACCOMMODATION.

The warehouse is of steel portal frame construction with brick and blockwork walls. Access to the property is via an electric full height roller shutter door or separate staff entrance. The eaves height to the underside of the haunch is 5.5m. The property benefits from 3 phase power, WC facilities, roof lights, strip lighting and allocated car parking.