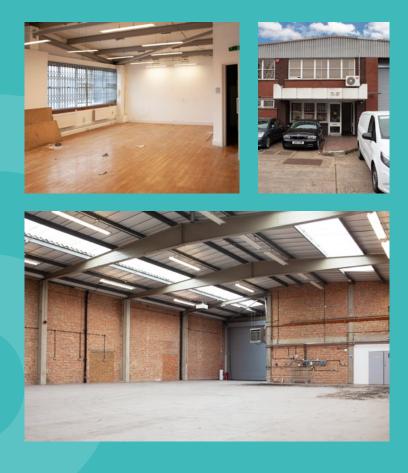

### **DESCRIPTION** THE PROPERTY COMPRISES A WAREHOUSE / INDUSTRIAL UNIT WITH FIRST FLOOR OFFICE ACCOMMODATION.

The warehouse is of steel portal frame construction with brick and blockwork walls. Access to the property is via an electric full height roller shutter door or separate staff entrance. The eaves height to the underside of the haunch is 5.5m. The property benefits from 3 phase power, WC facilities, roof lights, strip lighting and allocated car parking.

## **FLOOR AREAS**

|                                     | SQ FT | SQ M |
|-------------------------------------|-------|------|
| Ground Floor Warehouse<br>& Offices | 6,027 | 560  |
| First Floor Offices                 | 797   | 74   |
| Total                               | 6,824 | 634  |