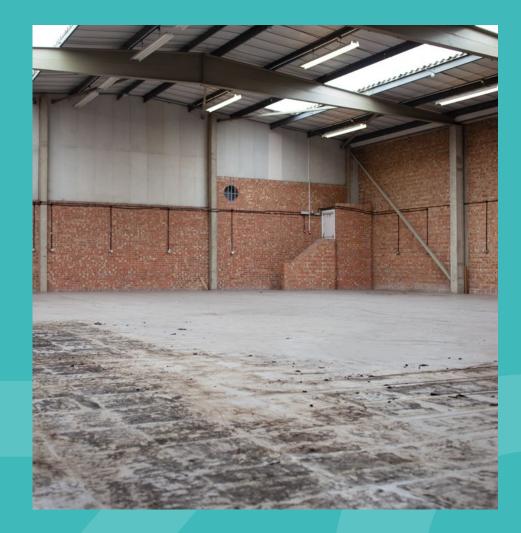

### **DESCRIPTION** THE PROPERTY COMPRISES A WAREHOUSE / INDUSTRIAL UNIT WITH FIRST FLOOR OFFICE ACCOMMODATION.

The warehouse is of steel portal frame construction with brick and blockwork walls. Access to the property is via an electric full height roller shutter door or separate staff entrance. The eaves height to the underside of the haunch is 5.5m. The property benefits from 3 phase power, WC facilities, roof lights, strip lighting and allocated car parking.