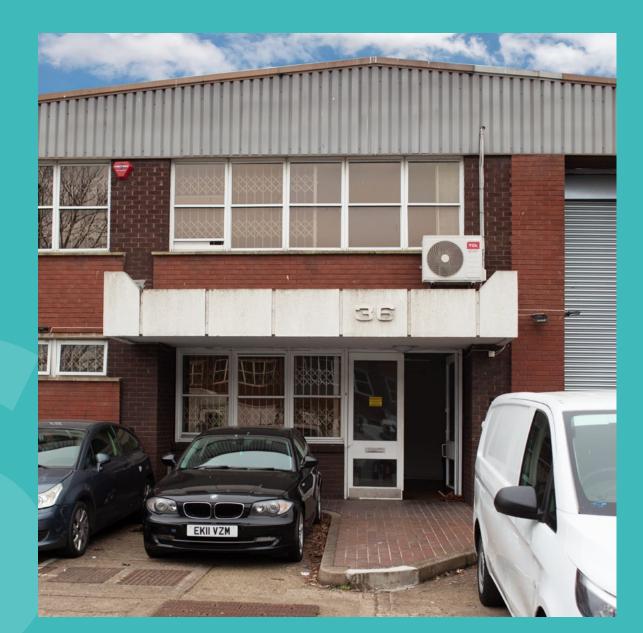

# **36 WESTWOOD PARK**

CONCORD ROAD WEST ACTON LONDON W3 OTH

WAREHOUSE / INDUSTRIAL UNIT 6,824 SQ FT (634 SQ M) GIA

**TO LET** 

# THE PROPERTY IS LOCATED OFF CONCORD ROAD IN THE HEART OF THE PARK ROYAL INDUSTRIAL AREA.

The A40 Western Avenue is a short distance from the property and provides access to Central London to the east and the M40 and M25 motorways to the west. The area is well served by public transport with several bus routes passing close to the premises.