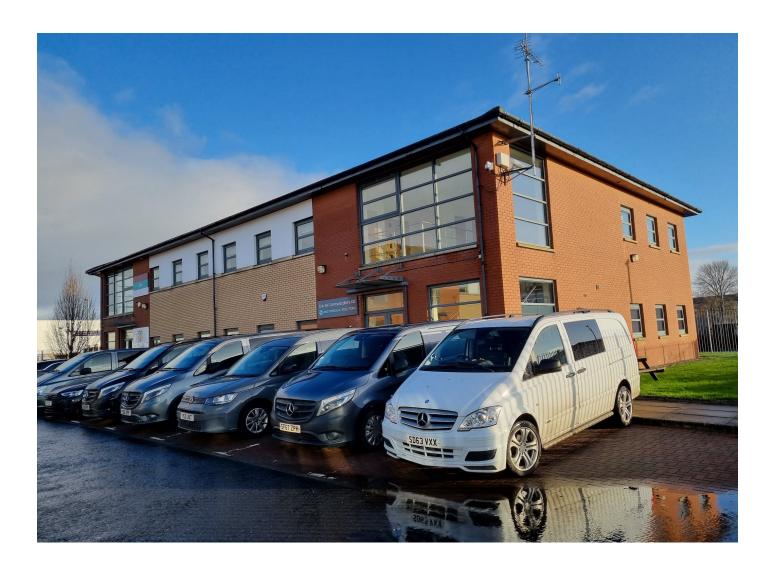

# SUITE 5B, FIRST FLOOR, MOORPARK COURT

27 Dava Street, Glasgow, G51 2JA

### Description

The subject property occupies the First Floor of a modern, high quality office pavilion within a larger office development.

The suite benefits from both open plan office accommodation and  $3 \times \text{private}$  offices/meetings rooms. There are 2 dedicated tea preps/kitchen facilities within the suite and shared WCs in the common area of the pavilion. The suite has been fully redecorated to include new carpeting.