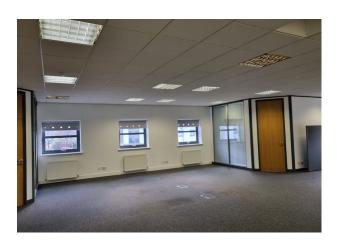

### Description

The subject property occupies the First Floor of a modern, high quality office pavilion within a larger office development.

The suite benefits from both open plan office accommodation and  $3 \times \text{private}$  offices/meetings rooms. There are 2 dedicated tea preps/kitchen facilities within the suite and shared WCs in the common area of the pavilion. The suite has been fully redecorated to include new carpeting.