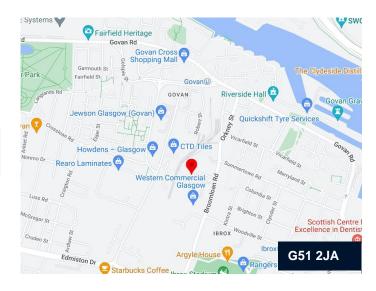

#### Location

Moorpark Court occupies a strategic location benefitting from excellent public transport and road network links.

It is located on the west side of Broomloan Road in Govan, only 3 miles from Glasgow City Centre. Junctions 23 and 24 of the M8 motorway are within a 2 minute drive which link to Glasgow International Airport (10 minute drive time).

Govan Underground Station is within walking distance from the subject property and there are regular bus services that operate on both Broomloan Road and Edmiston Drive.

Surrounding office occupiers include Linktel, Mainstay Trust Ltd, Neighbourhood Networks, vuabl and RAGM.

Nearby amenities include an ASDA Superstore, ALDI, B&M Home Store, McDonalds Restaurant, KFC and Starbucks Coffee.