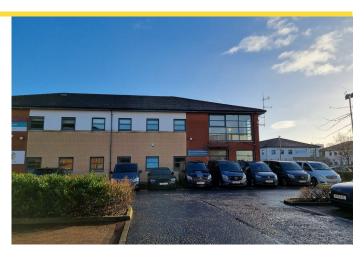

# SUITE 5B, FIRST FLOOR, MOORPARK COURT

27 Dava Street, Glasgow, G51 2JA

### Description

The subject property occupies the First Floor of a modern, high quality office pavilion within a larger office development.

The suite benefits from both open plan office accommodation and  $3 \times \text{private}$  offices/meetings rooms. There are 2 dedicated tea preps/kitchen facilities within the suite and shared WCs in the common area of the pavilion. The suite has been fully redecorated to include new carpeting.