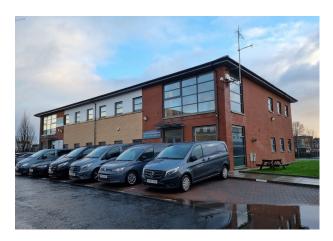

### Description

The subject property occupies the First Floor of a modern, high quality office pavilion within a larger office development.

The suite benefits from both open plan office accommodation and  $3 \times \text{private}$  offices/meetings rooms. There are 2 dedicated tea preps/kitchen facilities within the suite and shared WCs in the common area of the pavilion. The suite has been fully redecorated to include new carpeting.

#### Location

Moorpark Court occupies a strategic location benefitting from excellent public transport and road network links.

It is located on the west side of Broomloan Road in Govan, only 3 miles from Glasgow City Centre. Junctions 23 and 24 of the M8 motorway are within a 2 minute drive which link to Glasgow International Airport (10 minute drive time).