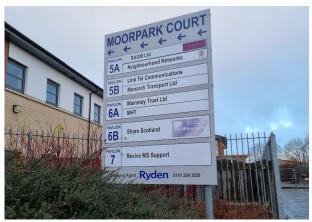

Govan Underground Station is within walking distance from the subject property and there are regular bus services that operate on both Broomloan Road and Edmiston Drive.

Surrounding office occupiers include Linktel, Mainstay Trust Ltd, Neighbourhood Networks, vuabl and RAGM.