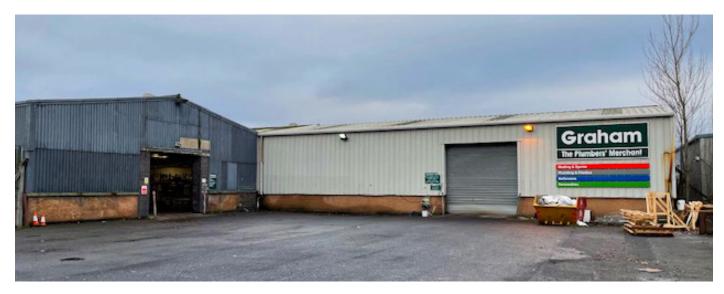

#### **Description**

The subjects comprise self contained warehouse premises providing trade counter, showroom and offices together with a substantial yard and car parking (24 spaces).

The warehouse accommodation comprises a traditional industrial unit extended into a more modern warehouse which accesses a secure yard. The showroom and office accommodation are contained within a flat roof extension to the front, extending into the rear warehouse. The car park and yard are secured by steel gates. Visitor access is afforded from two points currently accessing the showroom and trade counter area with two roller shutters accessing the traditional warehouse unit and another accessing the extension. The eaves height is 4m rising to 4.85m within the modern extension.