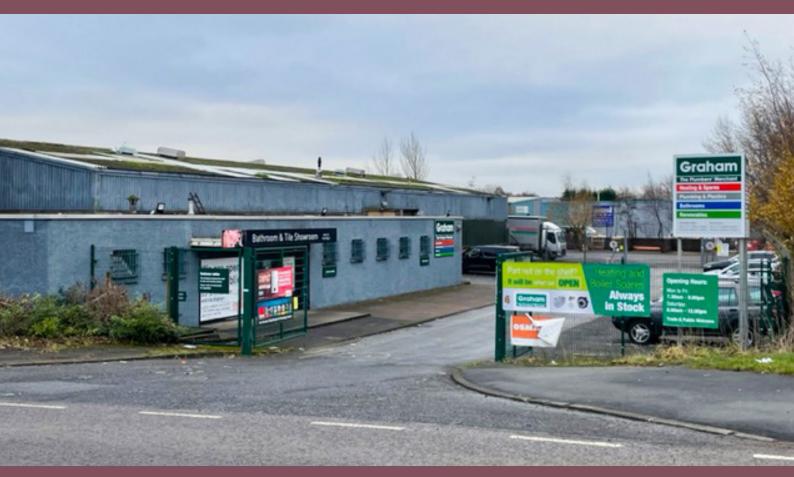

The premises occupy a highly prominent position on the east side of Belgrave Street at the roundabout (A721) entering Bellshill Industrial Estate. Bellshill Industrial Estate is a well established logistics and distribution location which lies approximately 2 miles from the M8 and 1.5 miles from Junction 5 of the M74.

Surrounding occupiers include DHL, Brake Bros, Drampak, Robert Wiseman Dairies, TNT, Ceva Logistics and Devro. Wm Morrisons Scottish Distribution Centre is also located in close proximity to the site, again providing testament to this strategic location. A new Lidl supermarket is located directly opposite.