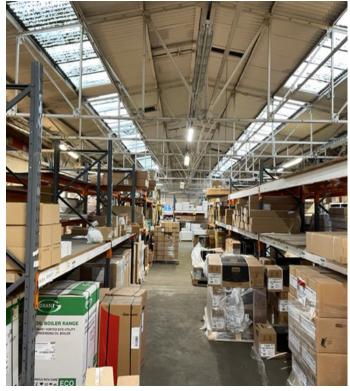

#### **Description**

The subjects comprise self contained warehouse premises providing trade counter, showroom and offices together with a substantial yard and car parking (24 spaces).

The warehouse accommodation comprises a traditional industrial unit extended into a more modern warehouse which accesses a secure yard. The showroom and office accommodation are contained within a flat roof extension to the front, extending into the rear warehouse. The car park and yard are secured by steel gates. Visitor access is afforded from two points currently accessing the showroom and trade counter area with two roller shutters accessing the traditional warehouse unit and another accessing the extension. The eaves height is 4m rising to 4.85m within the modern extension.

Heating within the traditional unit is from a gas fired blower heating system. There is gas central heating within the office accommodation.