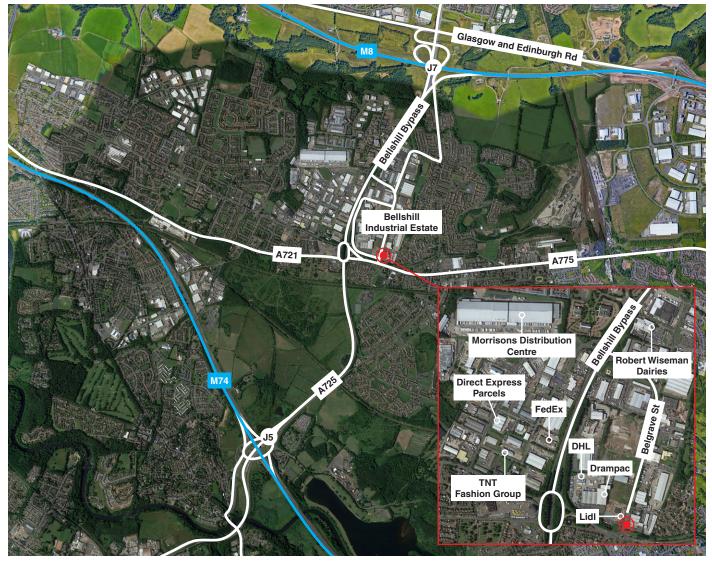

#### Location

Bellshill is located 10 miles east of Glasgow City Centre and 38 miles west of Edinburgh.

This prime industrial location, which lies immediately adjacent to a 4 way junction onto the A725 provides fast and easy access to the national motorway network.

The premises occupy a highly prominent position on the east side of Belgrave Street at the roundabout (A721) entering Bellshill Industrial Estate. Bellshill Industrial Estate is a well established logistics and distribution location which lies approximately 2 miles from the M8 and 1.5 miles from Junction 5 of the M74.

Surrounding occupiers include DHL, Brake Bros, Drampak, Robert Wiseman Dairies, TNT, Ceva Logistics and Devro. Wm Morrisons Scottish Distribution Centre is also located in close proximity to the site, again providing testament to this strategic location. A new Lidl supermarket is located directly opposite.