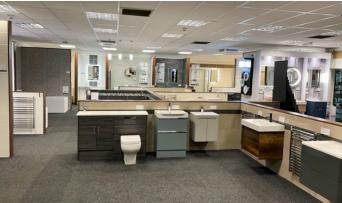

#### **Description**

The subjects comprise self contained warehouse premises providing trade counter, showroom and offices together with a substantial yard and car parking (24 spaces).

The warehouse accommodation comprises a traditional industrial unit extended into a more modern warehouse which accesses a secure yard. The showroom and office accommodation are contained within a flat roof extension to the front, extending into the rear warehouse. The car park and yard are secured by steel gates. Visitor access is afforded from two points currently accessing the showroom and trade counter area with two roller shutters accessing the traditional warehouse unit and another accessing the extension. The eaves height is 4m rising to 4.85m within the modern extension.