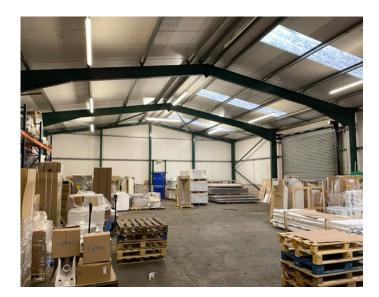

#### **Description**

The subjects comprise self contained warehouse premises providing trade counter, showroom and offices together with a substantial yard and car parking (24 spaces).

The warehouse accommodation comprises a traditional industrial unit extended into a more modern warehouse which accesses a secure yard. The showroom and office accommodation are contained within a flat roof extension to the front, extending into the rear warehouse. The car park and yard are secured by steel gates. Visitor access is afforded from two points currently accessing the showroom and trade counter area with two roller shutters accessing the traditional warehouse unit and another accessing the extension. The eaves height is 4m rising to 4.85m within the modern extension.