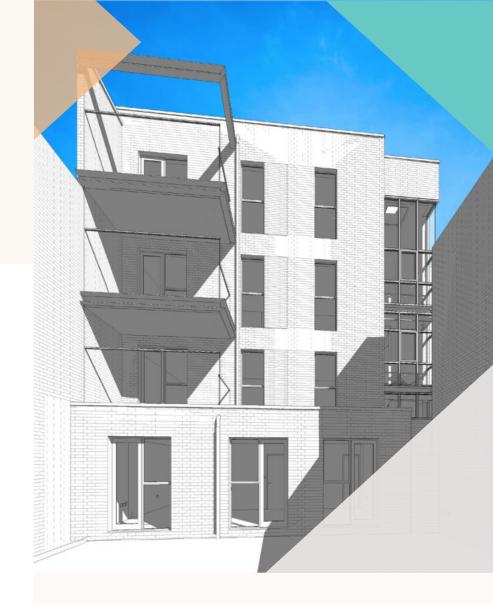

# **Planning**

On 15 January 2021, planning was approved by Croydon Borough Council for the demolition of the existing warehouse building and erection of a building comprising 7 flats with improved access, provision of associated refuse storage and cycle storage. Private amenity space has been allocated for each flat. A communal garden on the third-floor roof terrace measuring 40.8sqm and surrounded by 1.5m high opaque glazed screens is accessible to all residents. In total, there will be approximately 155sqm of amenity space including roof terrace, private balcony, and enclosed gardens.