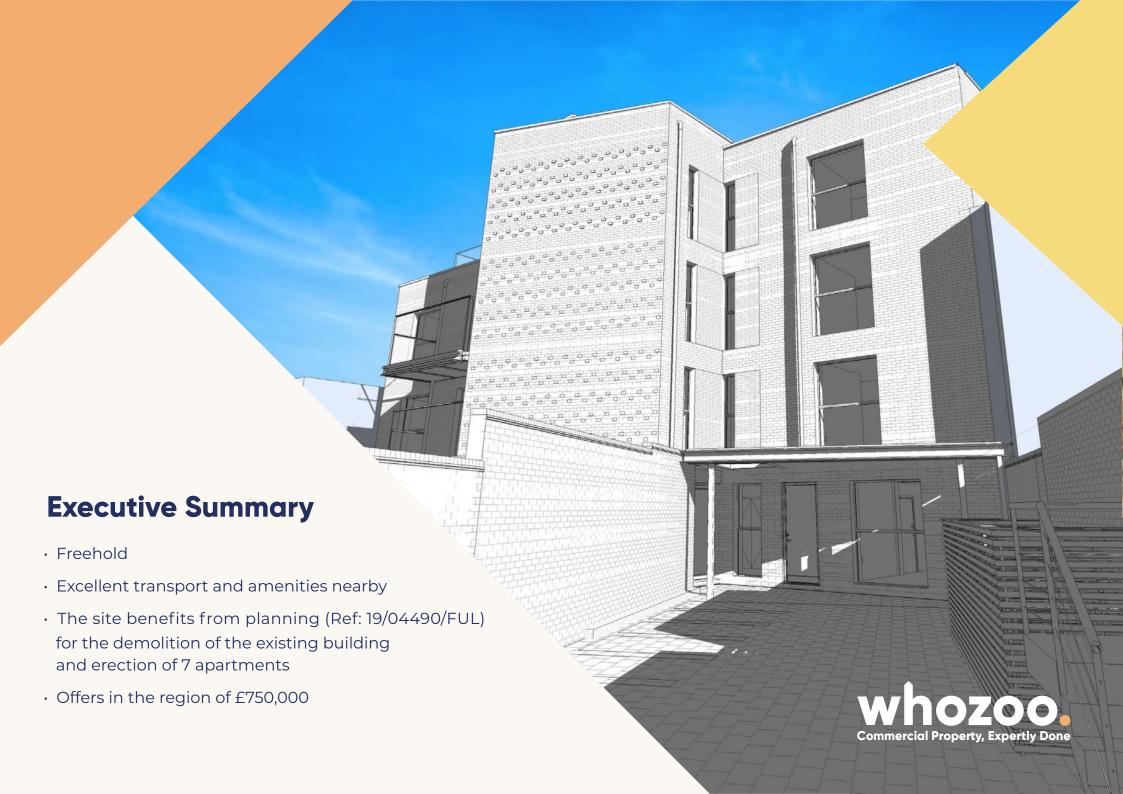

# **Planning**

On 15 January 2021, planning was approved by Croydon Borough Council for the demolition of the existing warehouse building and erection of a building comprising 7 flats with improved access, provision of associated refuse storage and cycle storage. Private amenity space has been allocated for each flat. A communal garden on the third-floor roof terrace measuring 40.8sqm and surrounded by 1.5m high opaque glazed screens is accessible to all residents. In total, there will be approximately 155sqm of amenity space including roof terrace, private balcony, and enclosed gardens.

### **Proposal**

The vendor will consider offers in the region of £750,000.