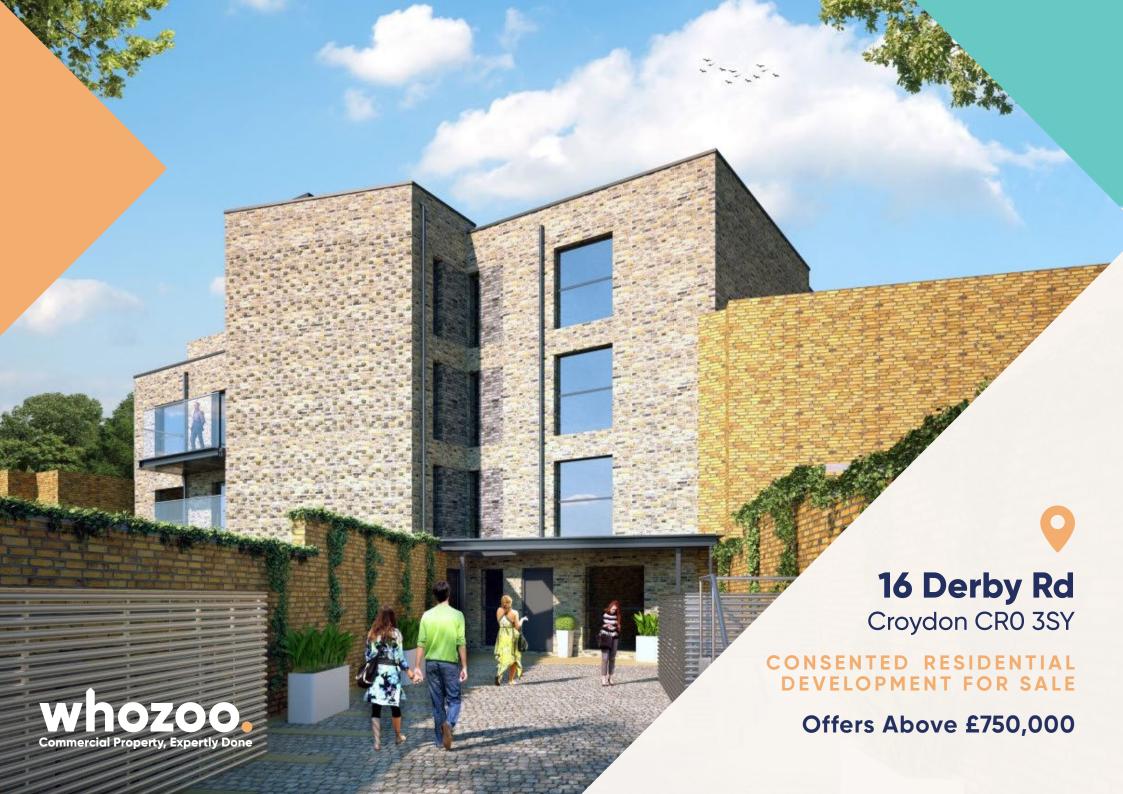

# **Description**

This freehold site comprises a disused warehouse sitting on a plot measuring approximately 605 m2 (6,512 sqft) in size. The building is located behind the main retail frontage of London Road and the residential frontage of Derby Road. Access is from the junction of Derby Road and Parsons Mead via a gated accessway.

# **Planning**

On 15 January 2021, planning was approved by Croydon Borough Council for the demolition of the existing warehouse building and erection of a building comprising 7 flats with improved access, provision of associated refuse storage and cycle storage. Private amenity space has been allocated for each flat. A communal garden on the third-floor roof terrace measuring 40.8sqm and surrounded by 1.5m high opaque glazed screens is accessible to all residents. In total, there will be approximately 155sqm of amenity space including roof terrace, private balcony, and enclosed gardens.

### **Proposal**

The vendor will consider offers in the region of £750,000.