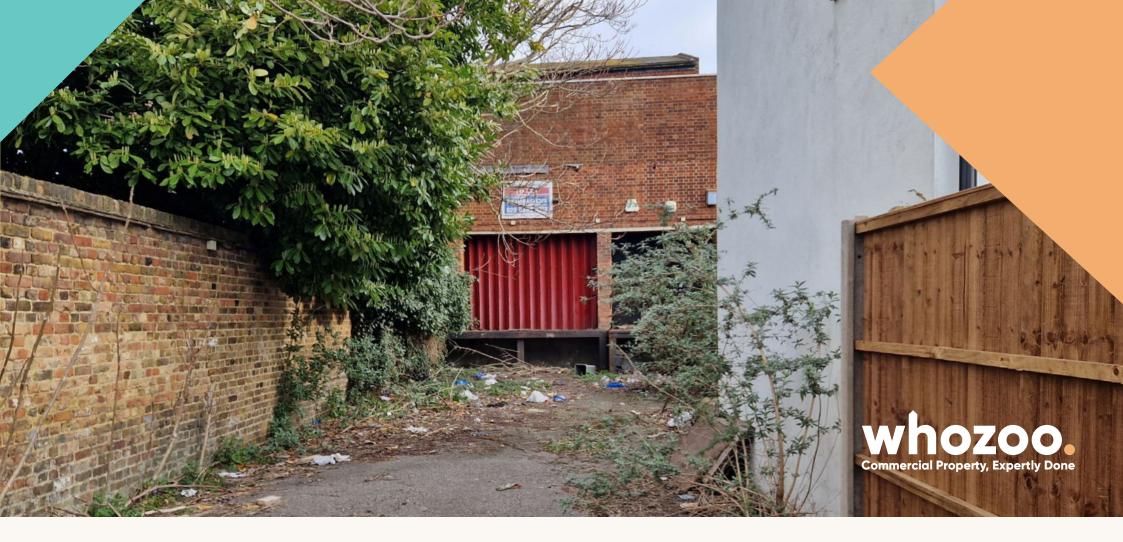

# **Description**

This freehold site comprises a disused warehouse sitting on a plot measuring approximately 605 m2 (6,512 sqft) in size. The building is located behind the main retail frontage of London Road and the residential frontage of Derby Road. Access is from the junction of Derby Road and Parsons Mead via a gated accessway.