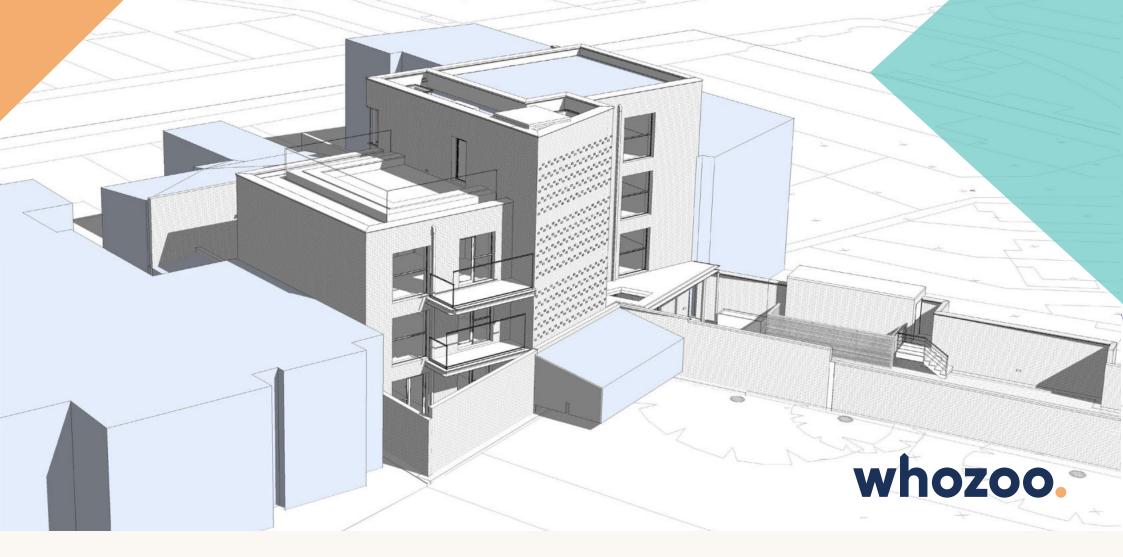

# **Planning**

On 15 January 2021, planning was approved by Croydon Borough Council for the demolition of the existing warehouse building and erection of a building comprising 7 flats with improved access, provision of associated refuse storage and cycle storage. Private amenity space has been allocated for each flat. A communal garden on the third-floor roof terrace measuring 40.8sqm and surrounded by 1.5m high opaque glazed screens is accessible to all residents. In total, there will be approximately 155sqm of amenity space including roof terrace, private balcony, and enclosed gardens.

## **Accommodation schedule:**

| Unit   | Floor  | Bed | Size (Sqm) | Size (Sqft) |
|--------|--------|-----|------------|-------------|
| Unit 1 | Ground | 3   | 112.4      | 1,209       |
| Unit 2 | Ground | 3   | 99.2       | 1,068       |
| Unit 3 | First  | 1   | 65.6       | 706         |
| Unit 4 | First  | 2   | 81.7       | 879         |
| Unit 5 | Second | 1   | 65.6       | 706         |
| Unit 6 | Second | 2   | 81.7       | 879         |
| Unit 7 | Third  | 2   | 81.4       | 876         |
| Total  |        |     | 587.6**    | 6,323**     |