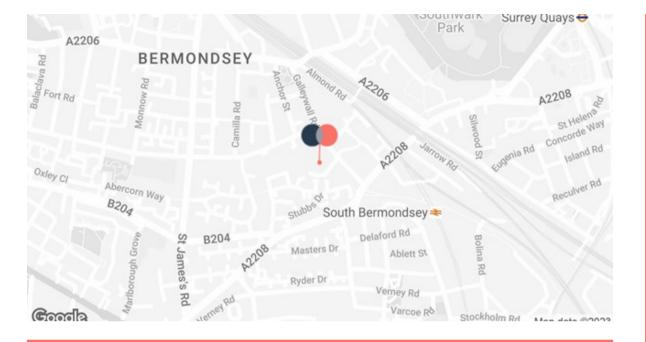

Admiral Hyson Industrial Estate is located on Hyson Road, just off Galleywall Road in the London Borough of Southwark.

The estate is located 0.1 miles from Rotherhithe New Road, connecting the A2 (Old Kent Road) and A200 (Lower Road), therefore providing convenient access to the City/West End and Canary Wharf via London Bridge or Tower Bridge and Dartford/M25 via the A2.