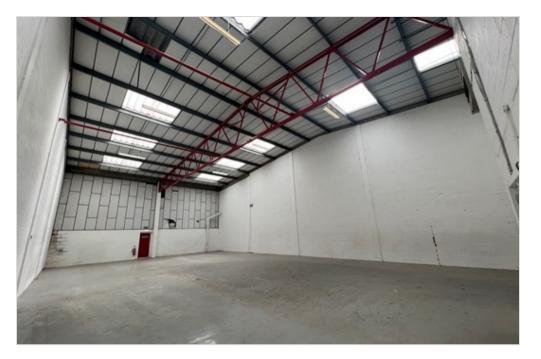

#### Well Established Industrial Estate - Units To Let

These units form part of an 8-unit estate, situated in a mixed area of employment and residential.

Units 2 & 4 are warehouses of steel portal frame construction with low brick elevations, profile metal cladding and pitched metal clad roofs. The main warehouse floors are of concrete construction.