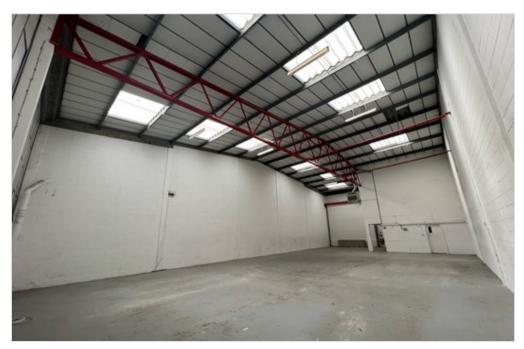

#### Well Established Industrial Estate - Units To Let

These units form part of an 8-unit estate, situated in a mixed area of employment and residential.

Units 2 & 4 are warehouses of steel portal frame construction with low brick elevations, profile metal cladding and pitched metal clad roofs. The main warehouse floors are of concrete construction.