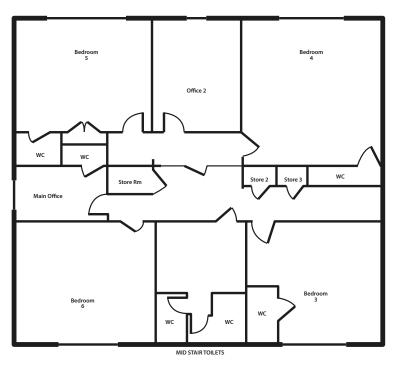

here is a generous area of rear garden grounds.

A single story detached office block is located close to the main building at the front/north west section of the site.

The building contains the following:

#### **Ground Floor**

Entrance Hall
Lounge
Dining Room
Kitchen/Prep
Laundry
Conservatory
14 Bedrooms, mix of WC &
full Ensuite Facilities

# Boiler Room Mid Level

Bathroom

2 |Bathrooms

#### **First Floor**

4 Bedrooms mix of WC & full Ensuite Facilities

Staff Office Mangers Office

#### **External Office Block**

4 cellular office Kitchen and Toilet accommodation

We calculate the buildings to extend to a total gross internal floor area of 709.18 sq.m (7,634 sqft.)

Site area of 0.25 hectares (0.63 acres) approx.





### Floor Plan

For indictive purposes only

#### First floor





Loft Space Above Extension



### **RATES**

Reference to the Assessors website has shown that the subjects are entered in the current Valuation Roll with Rateable Values of:

Thornhill House £25,750 386a Stewarton Street £3,700

Please note that a new occupier has the right to appeal the current assessment.

## SALE TERMS

Change to Offers over £300,000 are invited for the purchase of our clients heritable interest in the premises.

### VAT

All prices quoted are exclusive of VAT, where applicable.

## **LEGAL COSTS**

Each party to be responsible for their own legal costs incurred during the transaction.

# VIEWING & FURTHER INFORMATION

Strictly by contacting the sole agents:-

Jacqueline Towie Assoc RICS Tel: 07917 762352 e-mail: Jacqueline.Towie@dmhall.co.uk

OR

Graeme Todd MRICS