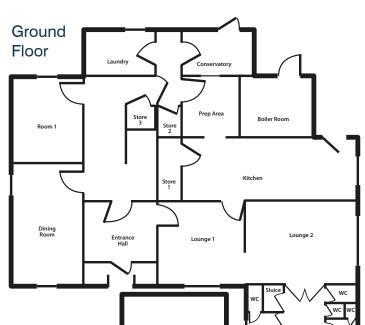

#### **Ground Floor**

Entrance Hall
Lounge
Dining Room
Kitchen/Prep
Laundry
Conservatory
14 Bedrooms, mix of WC &
full Ensuite Facilities

# Boiler Room Mid Level

Bathroom

2 |Bathrooms

#### **First Floor**

4 Bedrooms mix of WC & full Ensuite Facilities

Staff Office Mangers Office

#### **External Office Block**

4 cellular office Kitchen and Toilet accommodation

We calculate the buildings to extend to a total gross internal floor area of 709.18 sq.m (7,634 sqft.)

Site area of 0.25 hectares (0.63 acres) approx.

### Floor Plan

For indictive purposes only