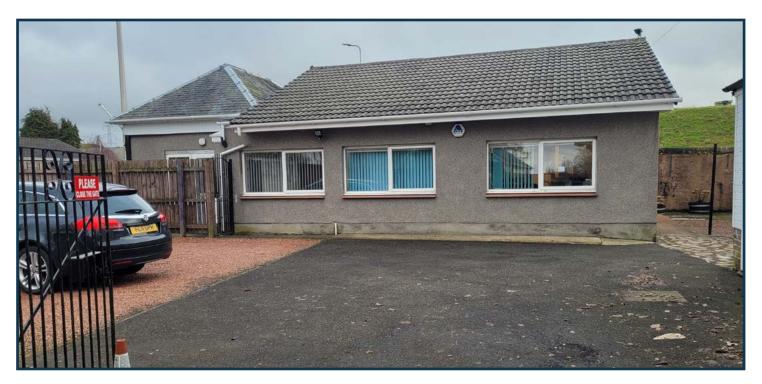

## **DESCRIPTION**

Thornhill House is a traditional two storey stone built house, which has been converted and extended to form a private residential home. A single storey modern annex has been added to the rear to accommodate 13 ensuite bedrooms. An additional 5 bedrooms are located within the main buildings some with ensuite

There is a car park area adjacent to the entrance to the property and, as can be seen from the photographs, there is a generous area of rear garden grounds.

A single story detached office block is located close to the main building at the front/north west section of the site.