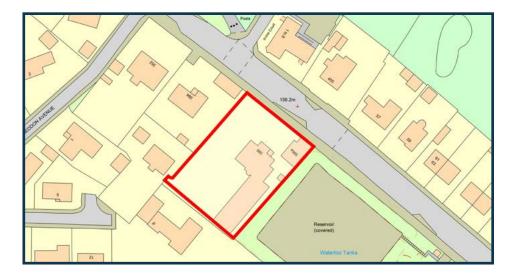

#### **External Office Block**

4 cellular office Kitchen and Toilet accommodation

We calculate the buildings to extend to a total gross internal floor area of 709.18 sq.m (7,634 sqft.)

Site area of 0.25 hectares (0.63 acres) approx.