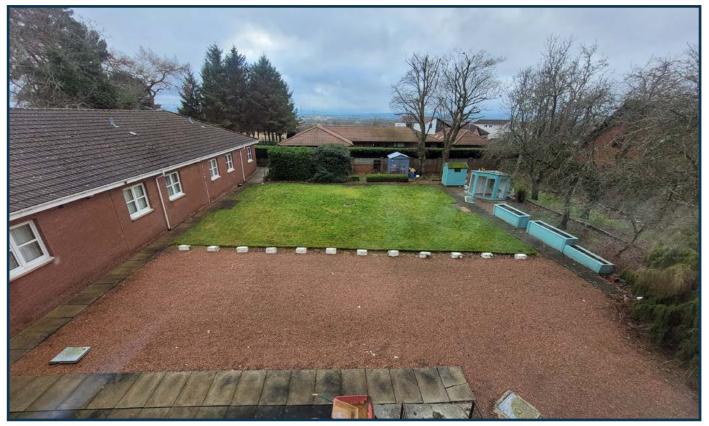

There is a car park area adjacent to the entrance to the property and, as can be seen from the photographs, there is a generous area of rear garden grounds.

A single story detached office block is located close to the main building at the front/north west section of the site.