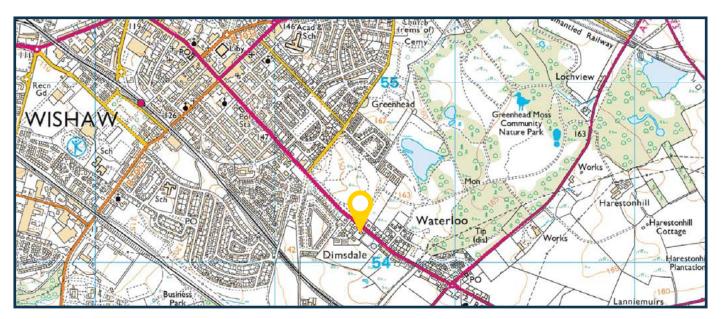

### LOCATION

Stewarton Street forms part of the A721 truck road which links Wishaw Mains Street to the north and the A71, Overtown Road, to the south.

The property is within a mainly residential area and benefits from its close proximity to Greenhead Park. Wishaw Town Centre, with its range of retail and leisure amenities is less than a mile to the north west.

The town of Wishaw is situated approximately 15 miles to the east of Glasgow City Centre and is well connected on the main trunk road network and also provides reasonable public transport links, including a mainline railway station which links the City Centre of Glasgow with the surrounding Lanarkshire towns.