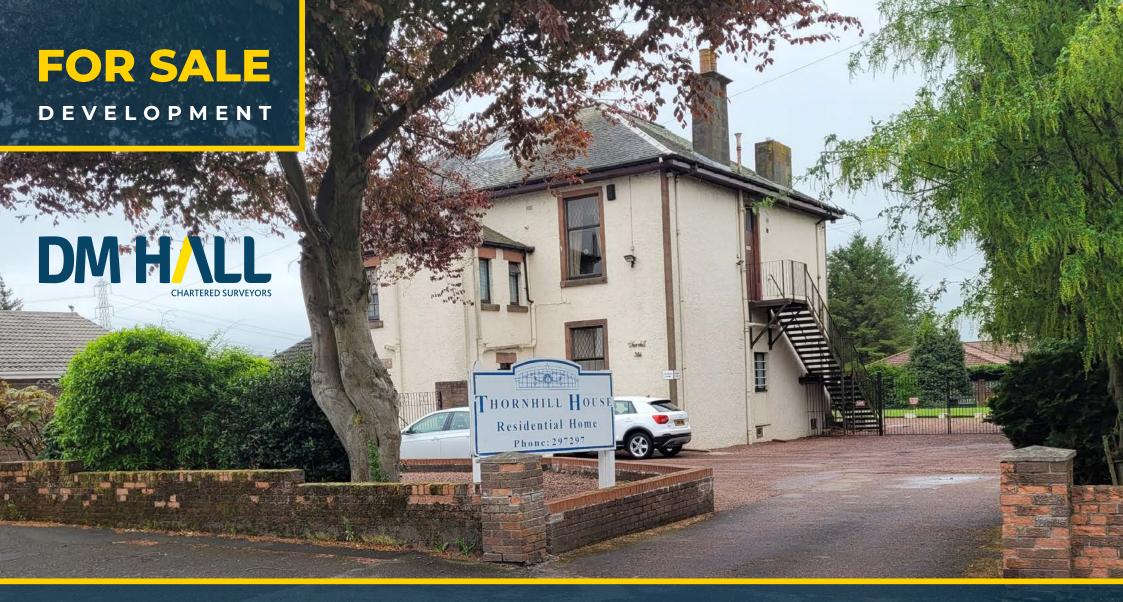

# FORMER RESIDENTIAL CAREHOME THORNHILL HOUSE

386 STEWARTON STREET . WISHAW . ML2 8DU

- » Former care home with 20 bedrooms.
- » Detached office building.
- » Potential for alternative use including residential.
- » Site area of 0.25 hectares (0.63 acres) approx.
- » Offers over £300,000 are invited.

## **DESCRIPTION**

Thornhill House is a traditional two storey stone built house, which has been converted and extended to form a private residential home. A single storey modern annex has been added to the rear to accommodate 13 ensuite bedrooms. An additional 5 bedrooms are located within the main buildings some with ensuite

There is a car park area adjacent to the entrance to the property and, as can be seen from the photographs, there is a generous area of rear garden grounds.

A single story detached office block is located close to the main building at the front/north west section of the site.