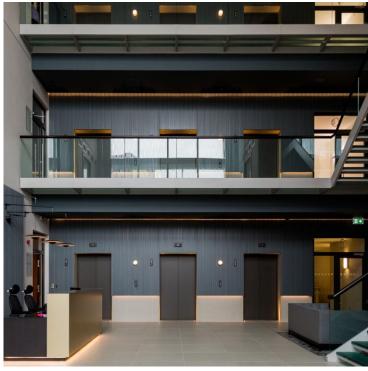

#### Description

1 London Road is a headquarters office building providing Grade A accommodation over 4 floors. Existing tenants include Targus and Synamedia. The building benefits from an impressive triple height reception which has recently been remodelled.

#### **Amenities**

- Remodelled triple height reception
- Fully fitted and furnished office space
- Air-conditioning
- LED lighting
- Full access raised floors
- Refurbished WC's and showers
- 24 hour access and security
- Excellent parking 79 spaces (1:292 sq ft)
- Energy Performance Rating E 101