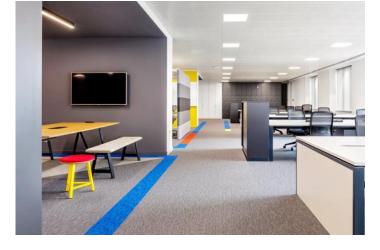

#### **Amenities**

- Remodelled triple height reception
- Fully fitted and furnished office space
- Air-conditioning
- LED lighting
- Full access raised floors
- Refurbished WC's and showers
- 24 hour access and security
- Excellent parking 79 spaces (1:292 sq ft)
- Energy Performance Rating E 101