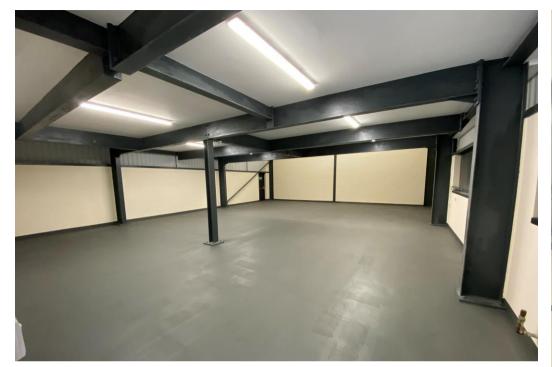

### Description

The property forms part of Bessemer Park, comprising a modern, mid terrace light industrial / warehouse unit set over two floors.

The unit is of steel portal frame construction, brick elevations with glazing to provide excellent natural light.

The general specification is as follows:

- Excellent, newly refurbished condition
- Brand new WCs
- A roller shutter door
- An internal forklift access points to first floor
- 5 car parking spaces
- Secure estate

#### Accommodation

|              | Sq Ft | Sq M |
|--------------|-------|------|
| Ground Floor | 1,668 | 155  |
| First Floor  | 1,101 | 102  |
| TOTAL        | 2,769 | 257  |

\*Areas are approx GIA