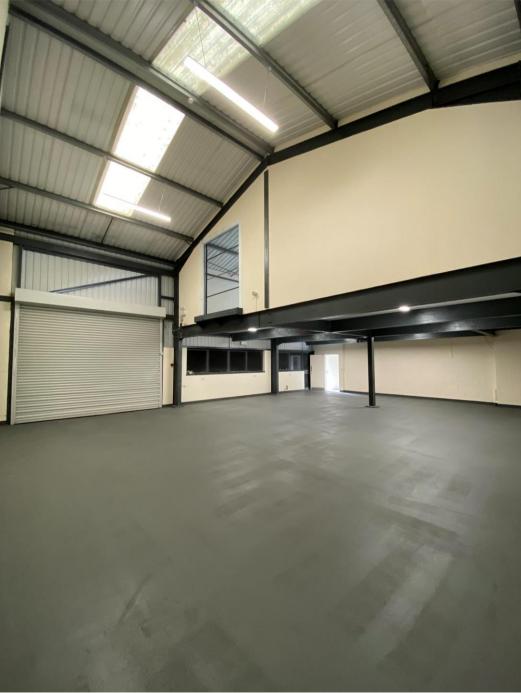

### Description

The property forms part of Bessemer Park, comprising a modern, mid terrace light industrial / warehouse unit set over two floors.

The unit is of steel portal frame construction, brick elevations with glazing to provide excellent natural light.

The general specification is as follows:

- Excellent, newly refurbished condition
- Brand new WCs
- A roller shutter door
- An internal forklift access points to first floor
- 5 car parking spaces
- Secure estate