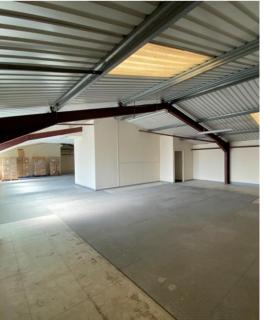

### Description

The property forms part of Bessemer Park, comprising a modern, mid terrace light industrial / warehouse unit set over two floors.

The unit is of steel portal frame construction, brick elevations with glazing to provide excellent natural light.

The general specification is as follows:

- Excellent, newly refurbished condition
- Brand new WCs
- A roller shutter door
- An internal forklift access points to first floor
- 5 car parking spaces
- Secure estate