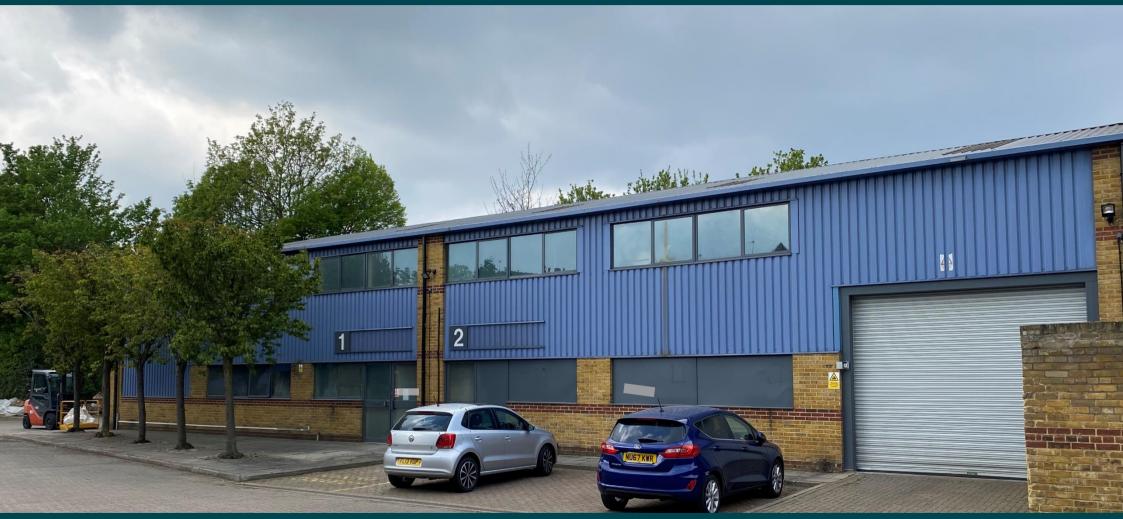

#### Unit 2, Bessemer Park, HerneHill, SE240HG Central London Warehouse / Industrial Unit – 2,769 sq ft (257 sq m)

### Description

The property forms part of Bessemer Park, comprising a modern, mid terrace light industrial / warehouse unit set over two floors.

The unit is of steel portal frame construction, brick elevations with glazing to provide excellent natural light.

The general specification is as follows:

- Excellent, newly refurbished condition
- Brand new WCs
- A roller shutter door
- An internal forklift access points to first floor
- 5 car parking spaces
- Secure estate