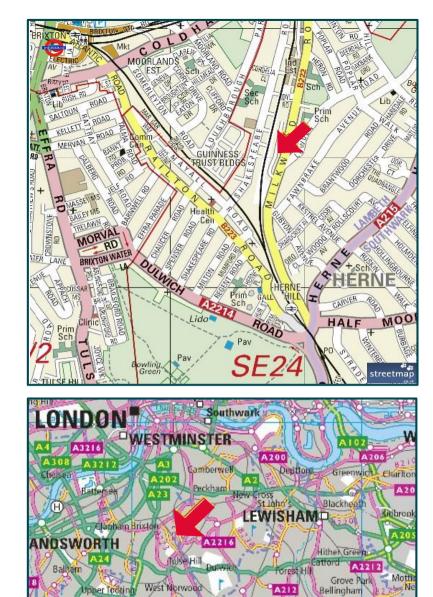

## Location

Bessemer Park, is located on Milkwood Road, Herne Hill which runs from the junction at Halfmoon Lane north to Coldharbour Lane.

The unit has excellent public transport links. Herne Hill Station (0.5 miles), Brixton Underground Station (1.1 miles) in addition to a number of bus routes serving the area.