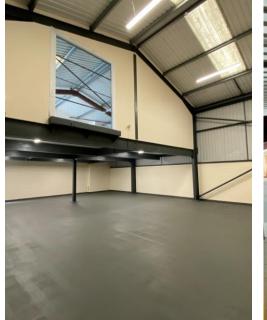

### Description

The property forms part of Bessemer Park, comprising a modern, mid terrace light industrial / warehouse unit set over two floors.

The unit is of steel portal frame construction, brick elevations with glazing to provide excellent natural light.

The general specification is as follows:

- Excellent, newly refurbished condition
- Brand new WCs
- A roller shutter door
- An internal forklift access points to first floor
- 5 car parking spaces
- Secure estate

#### Accommodation

|              | Sq Ft | Sq M |
|--------------|-------|------|
| Ground Floor | 1,668 | 155  |
| First Floor  | 1,101 | 102  |
| TOTAL        | 2,769 | 257  |

\*Areas are approx GIA