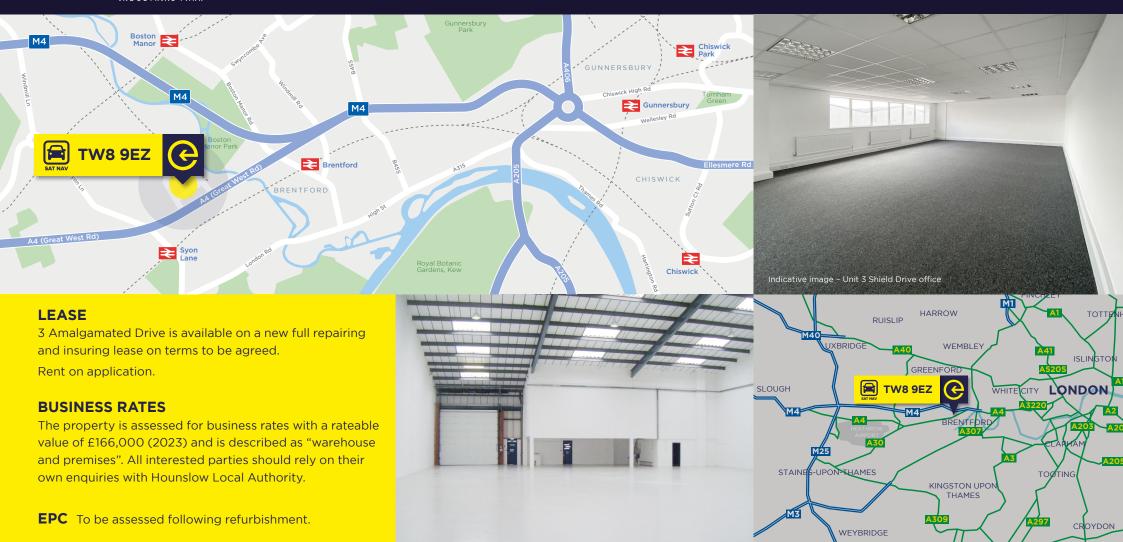

## **BRENTFORD**

Brentford is located approximately eight miles west of London and one mile west of the ever-popular Chiswick. West Cross Industrial Park directly fronts the A4 and is 0.5 miles from Junction 2 of the M4. The industrial park also provides easy access to public transport via Syon Lane station (national rail) 0.3 miles to the south as well as Boston Manor and Osterley stations (Piccadilly line) which are 1.4 miles away.

M4 J2 0.5 MILES

**HEATHROW AIRPORT** 4 MILES

**CENTRAL LONDON** 8 MILES

**NORTH CIRCULAR** 1.8 MILES

SYON LANE STATION 0.4 MILES / 10 MIN WALK

**BOSTON MANOR & OSTERLEY STATIONS** 1.4 MILES

### **WAREHOUSE**

- Up and over electric loading door
- Warehouse lighting
- 6.5m clear height rising to 10m at apex
- 3 phase power
- Undercroft providing flexible space for future fit out as office, welfare or trade counter

### **OFFICES**

- Ground floor welfare and WC accommodation
- First floor open plan fully fitted office accommodation