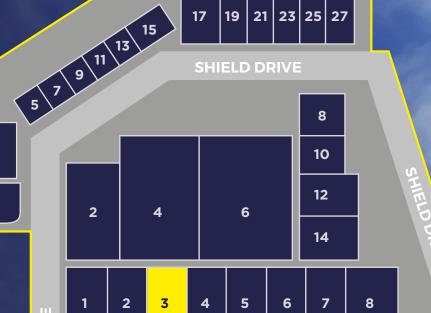

# **LOCATION**

West Cross Industrial Park is a multi-let, secure, well managed estate offering occupiers the opportunity to locate within a thriving business community fronting the A4 Great West Road, midway between Central London and Heathrow.

21 23 25 27

**WESTCROSS WAY** 

**A4 GREAT WEST ROAD** 