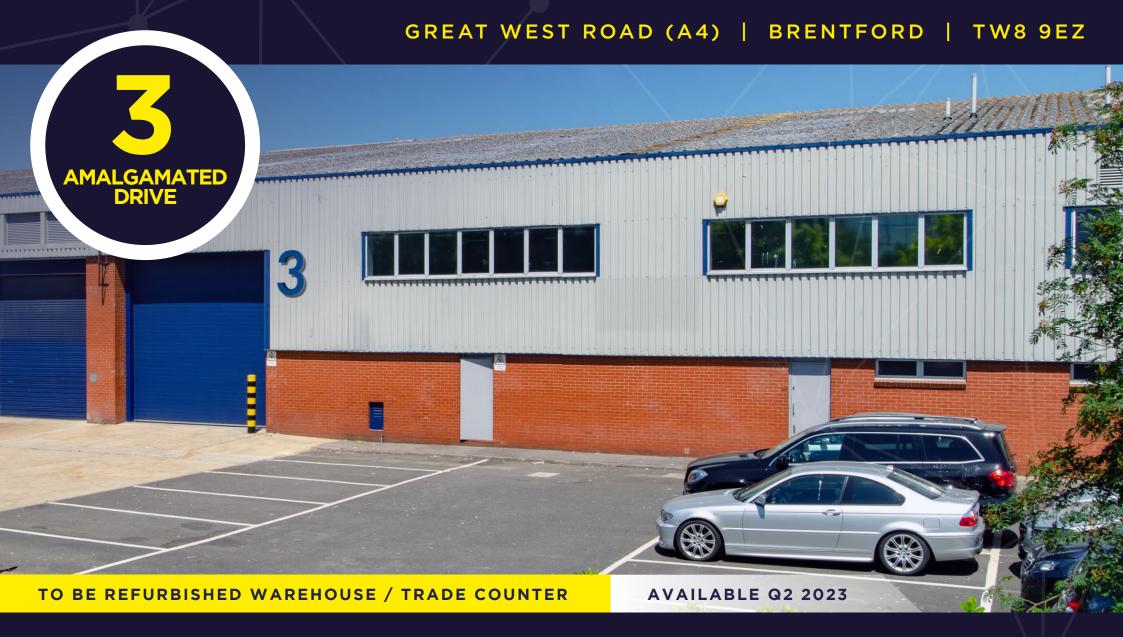

TO LET 12,108 sq ft (1,125 sq m)

West Cross

# **3 AMALGAMATED** DRIVE

# GREAT WEST ROAD (A4) | BRENTFORD | TW8 9EZ

WESTCROSSINDUSTRIALPARK.CO.UK