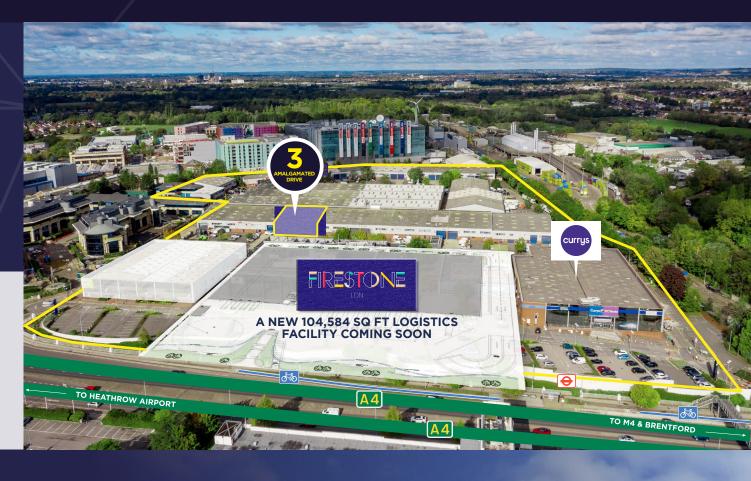

# **LOCATION**

West Cross Industrial Park is a multi-let, secure, well managed estate offering occupiers the opportunity to locate within a thriving business community fronting the A4 Great West Road, midway between Central London and Heathrow.

Occupiers include Virgin Media, Sky, GXO Logistics, CEF, Currys and Wolseley.

## **BRENTFORD**

Brentford is located approximately eight miles west of London and one mile west of the ever-popular Chiswick. West Cross Industrial Park directly fronts the A4 and is 0.5 miles from Junction 2 of the M4. The industrial park also provides easy access to public transport via Syon Lane station (national rail) 0.3 miles to the south as well as Boston Manor and Osterley stations (Piccadilly line) which are 1.4 miles away.

M4 J2 0.5 MILES

**HEATHROW AIRPORT** 4 MILES

**CENTRAL LONDON** 8 MILES

**NORTH CIRCULAR** 1.8 MILES

SYON LANE STATION 0.4 MILES / 10 MIN WALK

**BOSTON MANOR & OSTERLEY STATIONS** 1.4 MILES