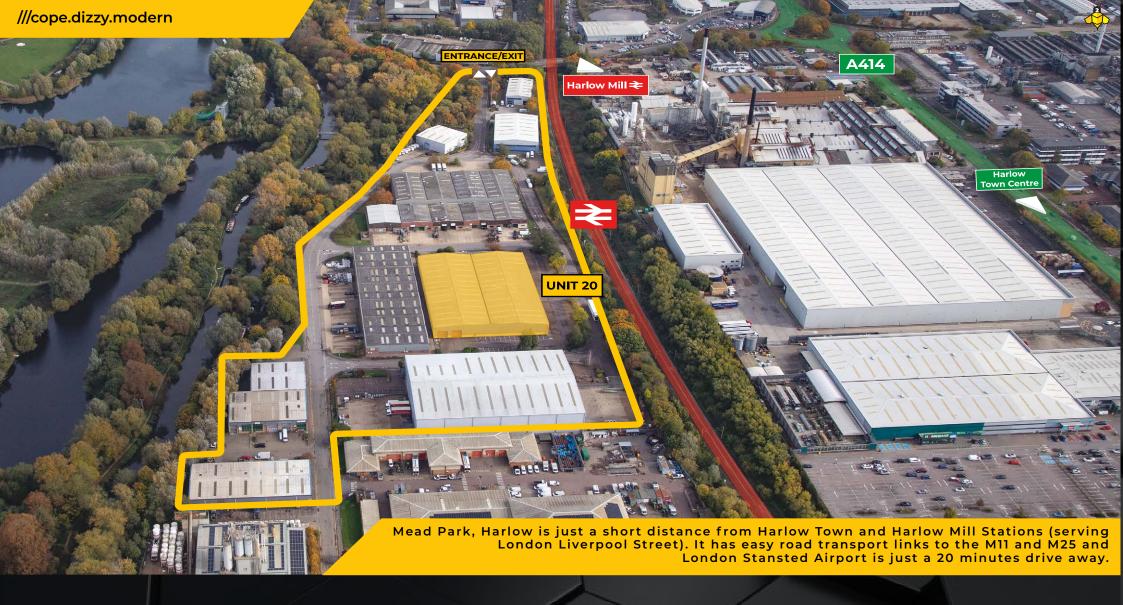

# TO LET

50,983 FT<sup>2</sup> (4,736 M<sup>2</sup>)

9 miles M25

1.5 miles
Harlow

**1.5 miles**Harlow Town Station

1 mile Harlow Mill

**4.5 miles** 

17 miles Stansted