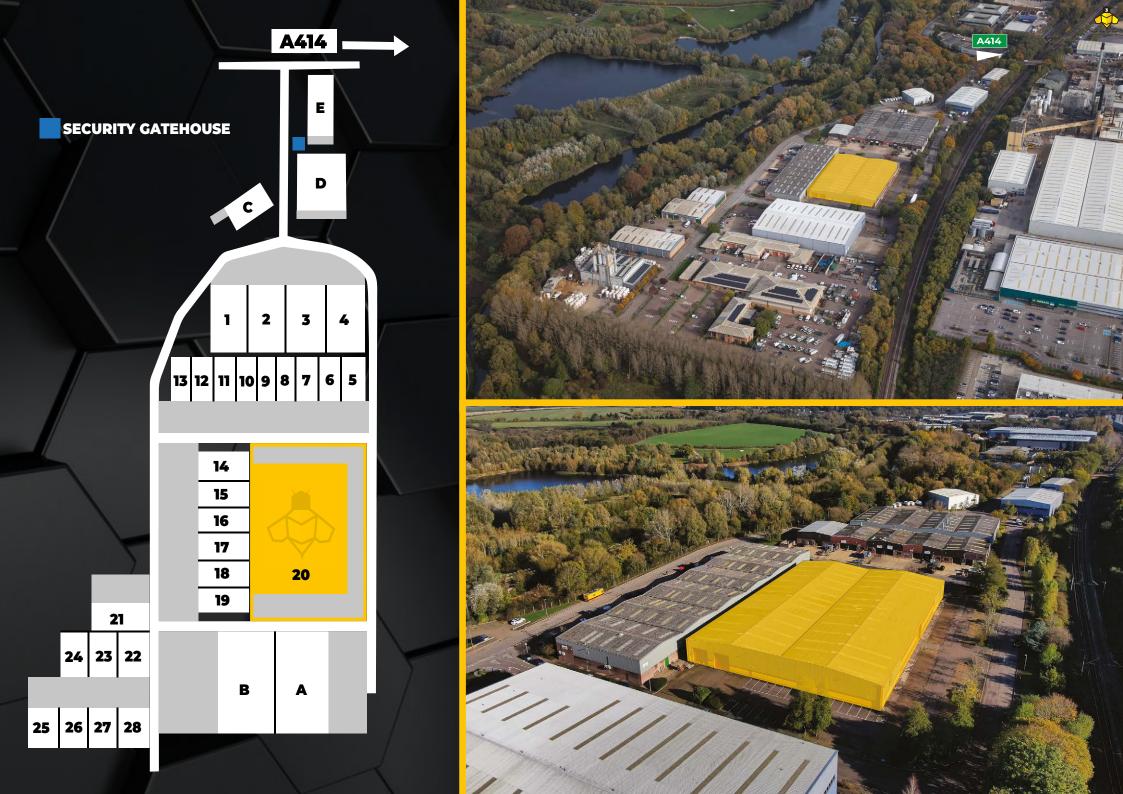

\*All areas are approximate GIA

The warehouse was designed to sub-divide into two 25,500 ft<sup>2</sup> units

132 PARKING SPACES

24/7 SECURITY

FIRST FLOOR OFFICES

6M CLEAR INTERNAL HEIGHT

DOUBLE GLAZED

4 LOADING DOORS