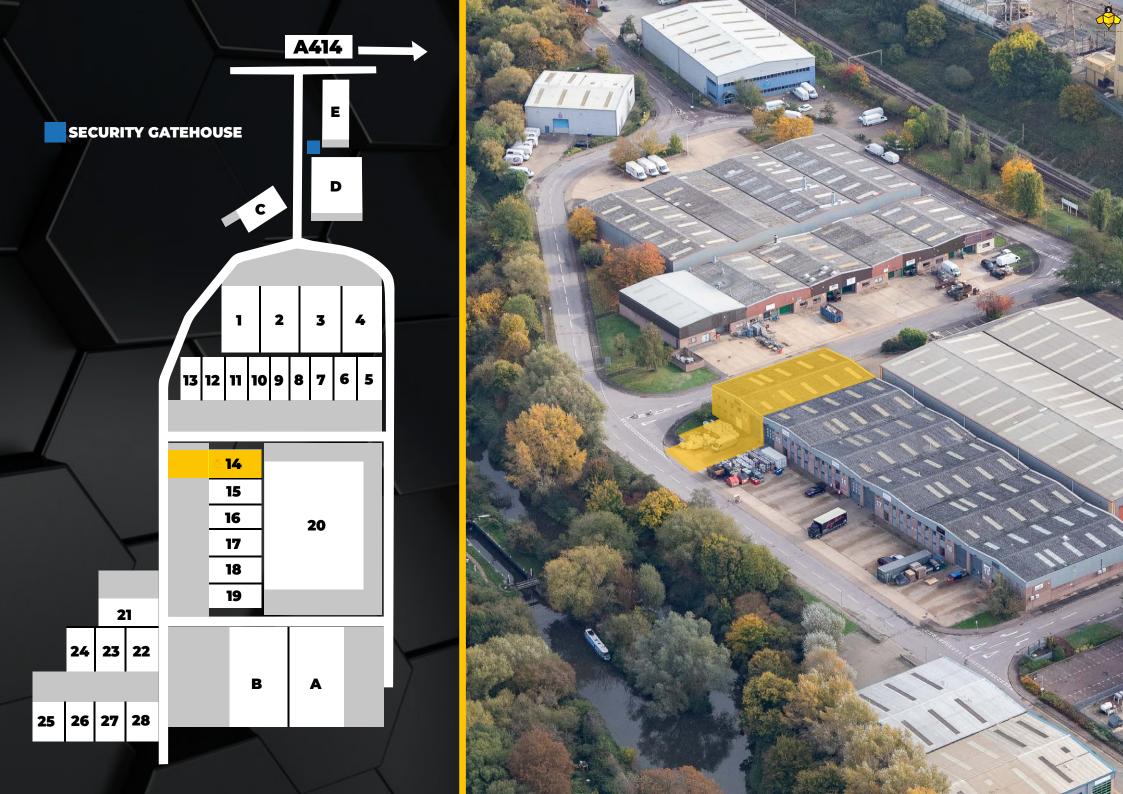

# TO LET

**6,648 FT<sup>2</sup>** (617.59 M<sup>2</sup>)

9 miles M25

1.5 miles Harlow

**1.5 miles**Harlow Town Station

1 mile Harlow Mill

**4.5 miles** M11

**17 miles** Stansted