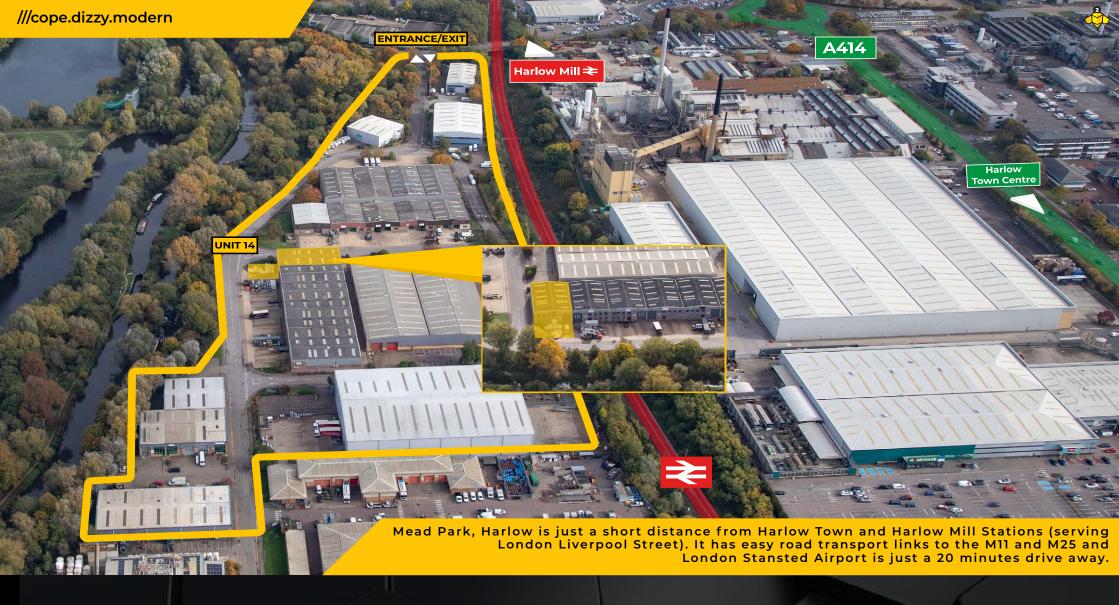

# TO LET

**6,648 FT<sup>2</sup>** (617.59 M<sup>2</sup>)

9 miles M25

1.5 miles Harlow

**1.5 miles**Harlow Town Station

1 mile Harlow Mill

**4.5 miles** M11

**17 miles** Stansted