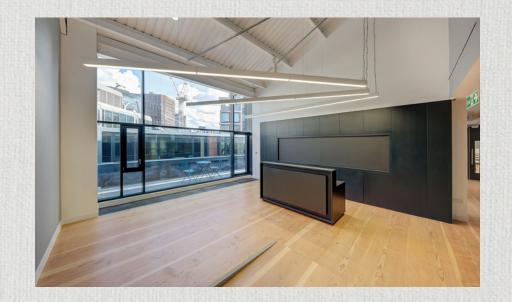

Manned reception

Up to 5m floor to ceiling heights

2 passenger lifts (2\*13 person)

Impressive common areas

Air conditioned

Good natural light

1 goods lift (4,800 KG)

Loading bay