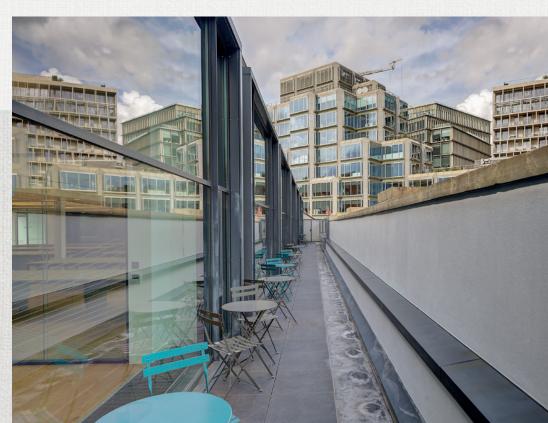

## Endless opportunities

The third floor itself is made up of a large generally open plan office floor, with a number of meeting rooms, smart reception, large breakout area and a private 35 meter long terrace. The mezzanine is capable of being converted to offices, although presently used as an internal gym and showers. The space has vast floor to ceiling heights of up to 5m in places and superb natural lighting. Additionally, there are storage units available to rent within the building.