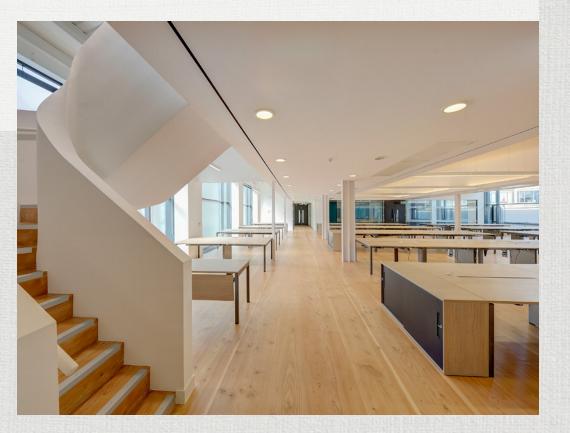

## Endless opportunities

The third floor itself is made up of a large generally open plan office floor, with a number of meeting rooms, smart reception, large breakout area and a private 35 meter long terrace. The mezzanine is capable of being converted to offices, although presently used as an internal gym and showers. The space has vast floor to ceiling heights of up to 5m in places and superb natural lighting. Additionally, there are storage units available to rent within the building.