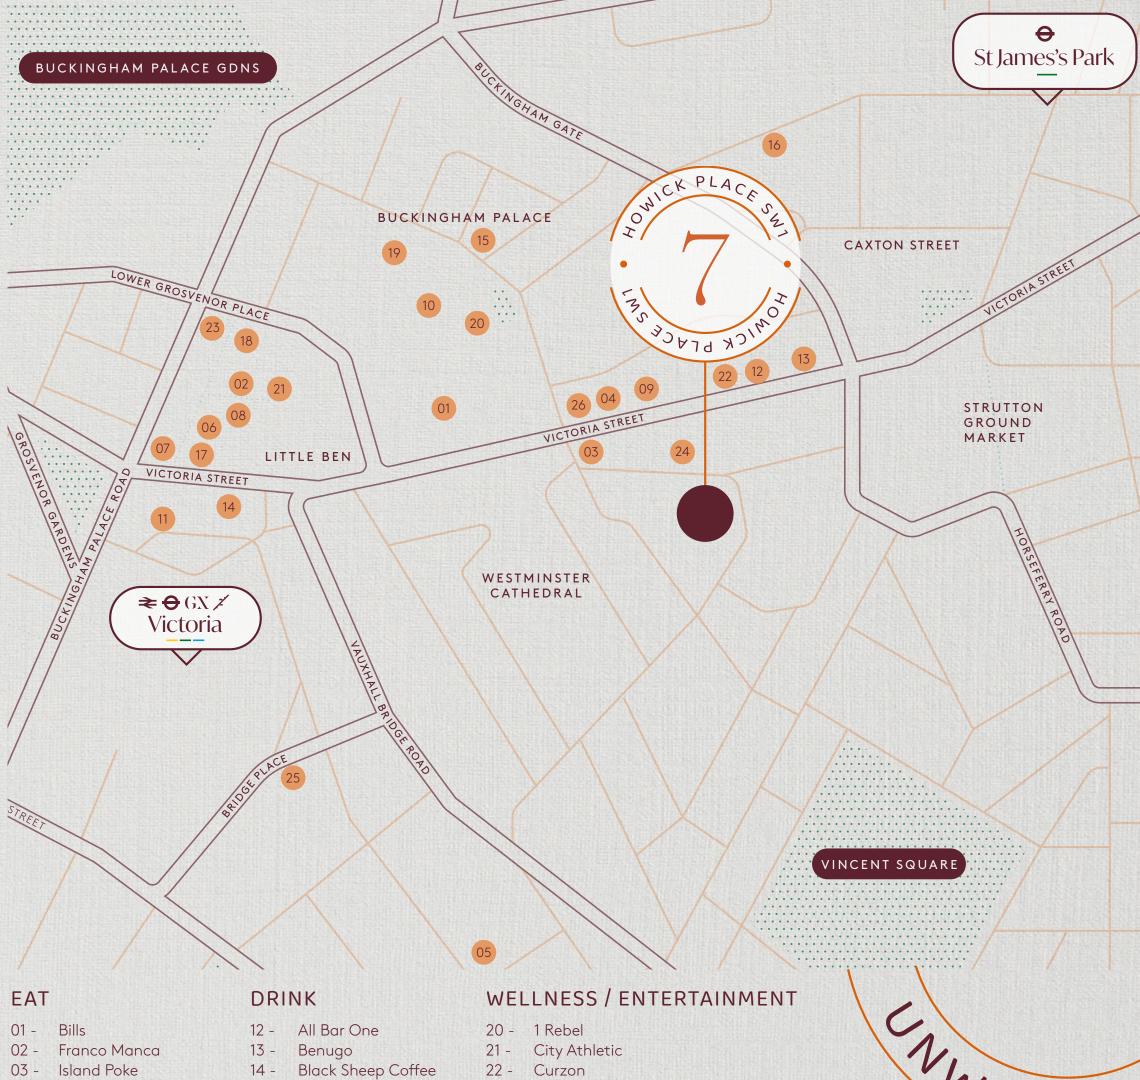

# An abundance of dining & retail establishments

The property is located on the east side of Francis Street, close to the junction of Howick Place. Victoria Mainline, Underground and Bus Station are located within 300 meters from the property providing excellent transport links and St James's Park Underground is a short walk away. There are numerous shops, bars and restaurants in the surrounding area including new facilities of Cardinal Place and Strutton Ground.

- 04 Joe and The Juice
- 05- Lorne
- 06 Ole and Steen
- 07 Shake Shack
- 08 Sticks n Sushi
- 09 The Ivy
- 10 Wagamama
- 11 Market Halls Victoria

15 - Cask And Glass

17 - Greenwood

18 - Vaga Bond

19 - Phoenix Pub

16- Buckingham Arms

- 23 Flight Club
- 24 Gym Box
- 25 Frame
- 26 Lane 7