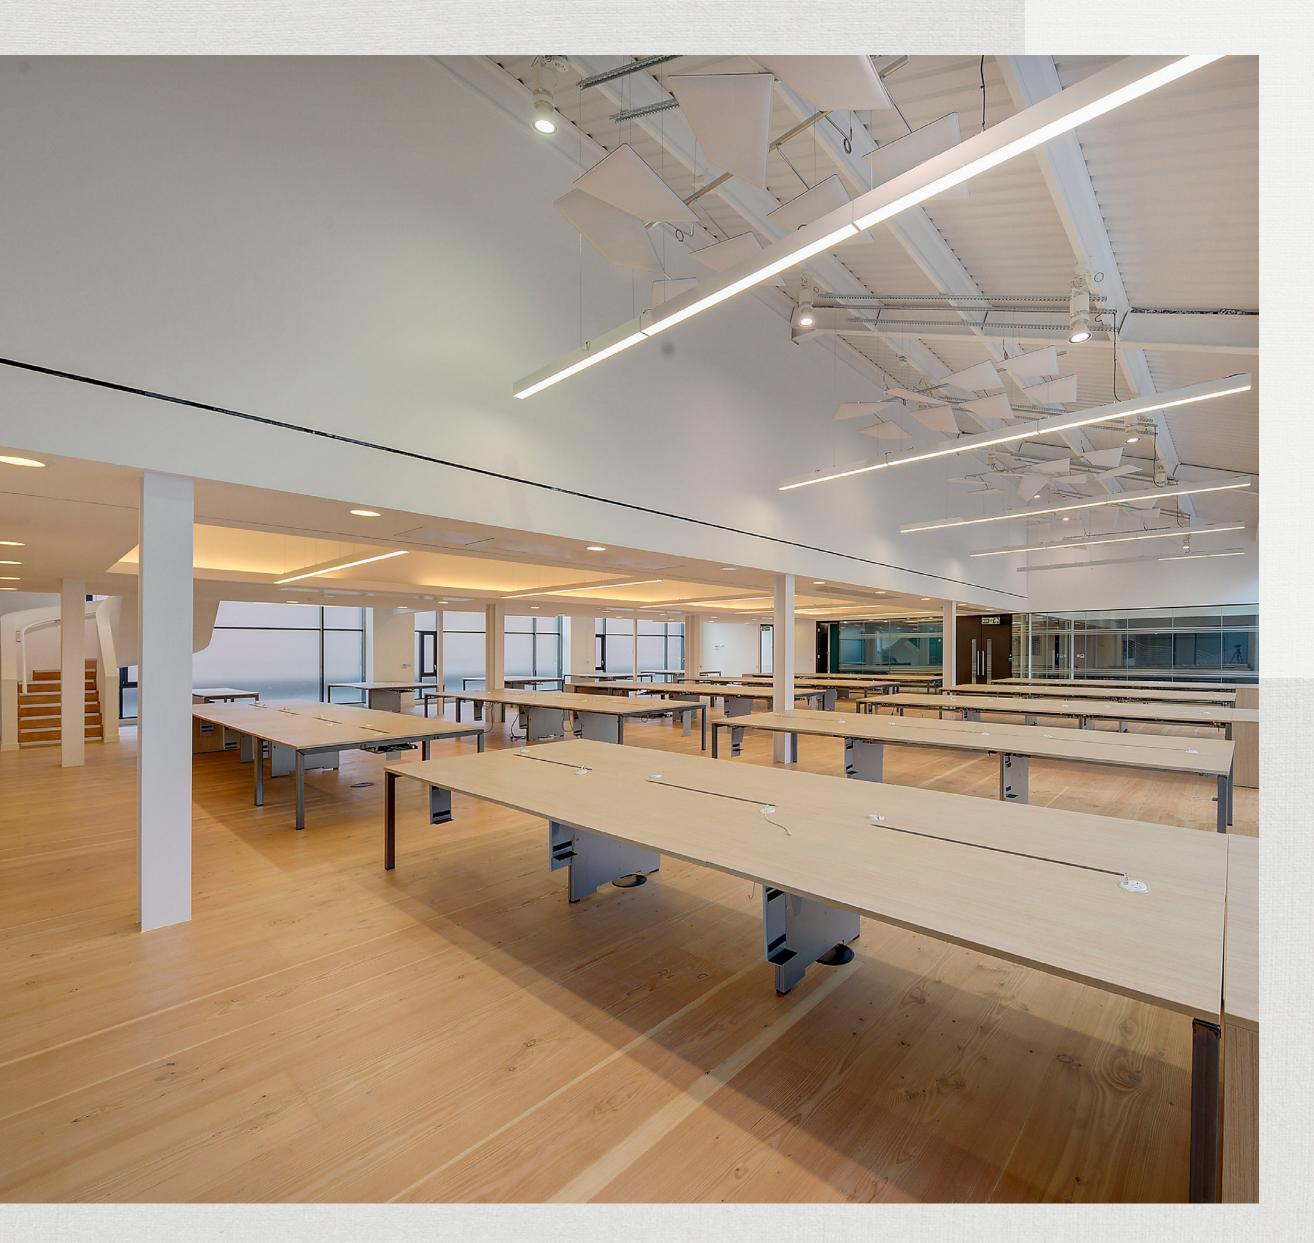

## Endless opportunities

The third floor itself is made up of a large generally open plan office floor, with a number of meeting rooms, smart reception, large breakout area and a private 35 meter long terrace. The mezzanine is capable of being converted to offices, although presently used as an internal gym and showers. The space has vast floor to ceiling heights of up to 5m in places and superb natural lighting. Additionally, there are storage units available to rent within the building.