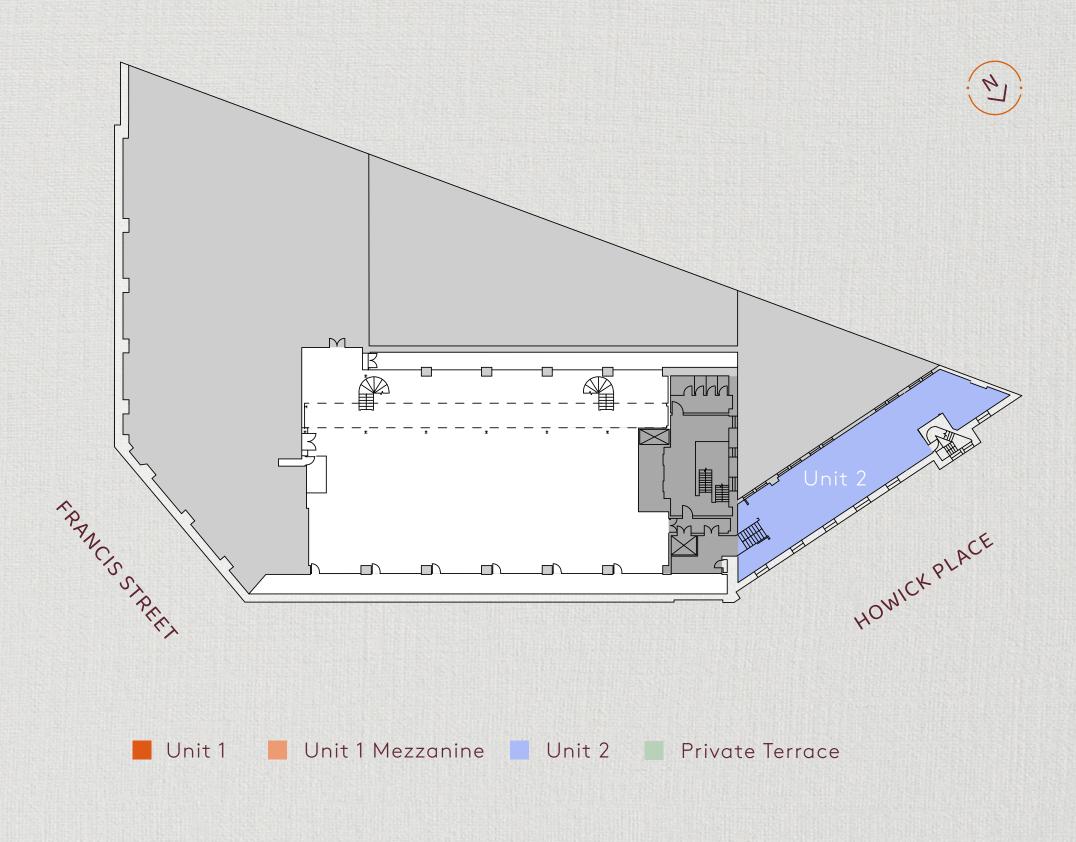

### ORPLANS 3rd Floor West

2,110 SQ FT / 196 SQ M

\*Not to scale, indicative only