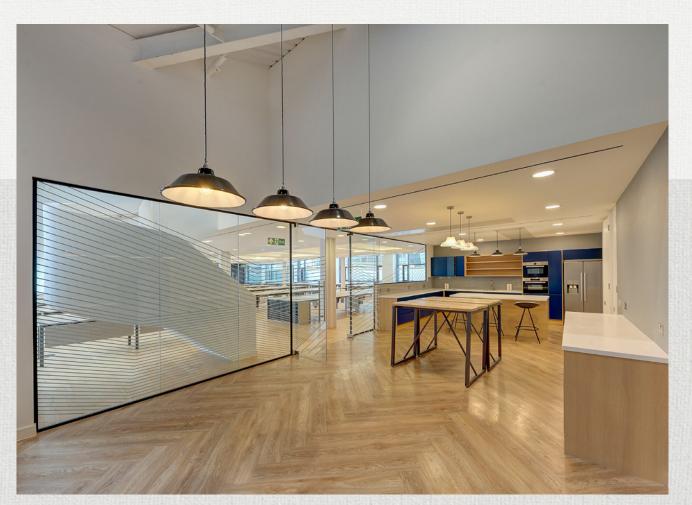

## Endless opportunities

The third floor itself is made up of a large generally open plan office floor, with a number of meeting rooms, smart reception, large breakout area and a private 35 meter long terrace. The mezzanine is capable of being converted to offices, although presently used as an internal gym and showers. The space has vast floor to ceiling heights of up to 5m in places and superb natural lighting. Additionally, there are storage units available to rent within the building.