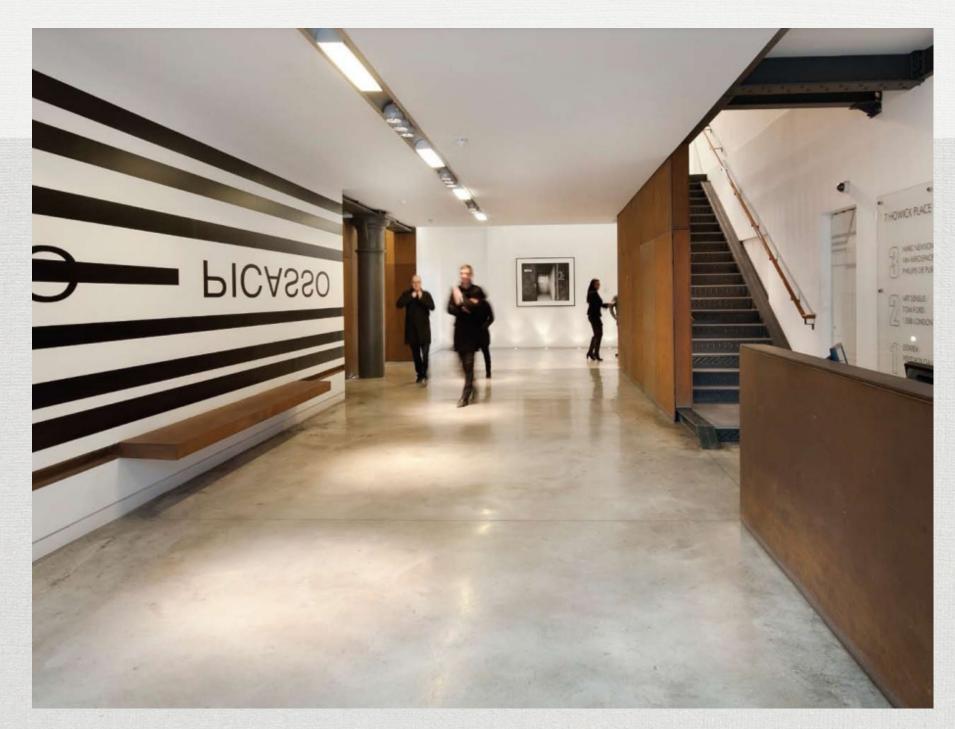

## Impressive contemporary office space in Victoria

Designed by Squire & Partners, 7 Howick Place is an outstanding contemporary space offering highly flexible and dramatic office space, whilst retaining the character of the original Royal Mail sorting office buildings.

Manned reception

Up to 5m floor to ceiling heights

2 passenger lifts (2\*13 person)

Impressive common areas

Air conditioned

Good natural light

1 goods lift (4,800 KG)

Loading bay