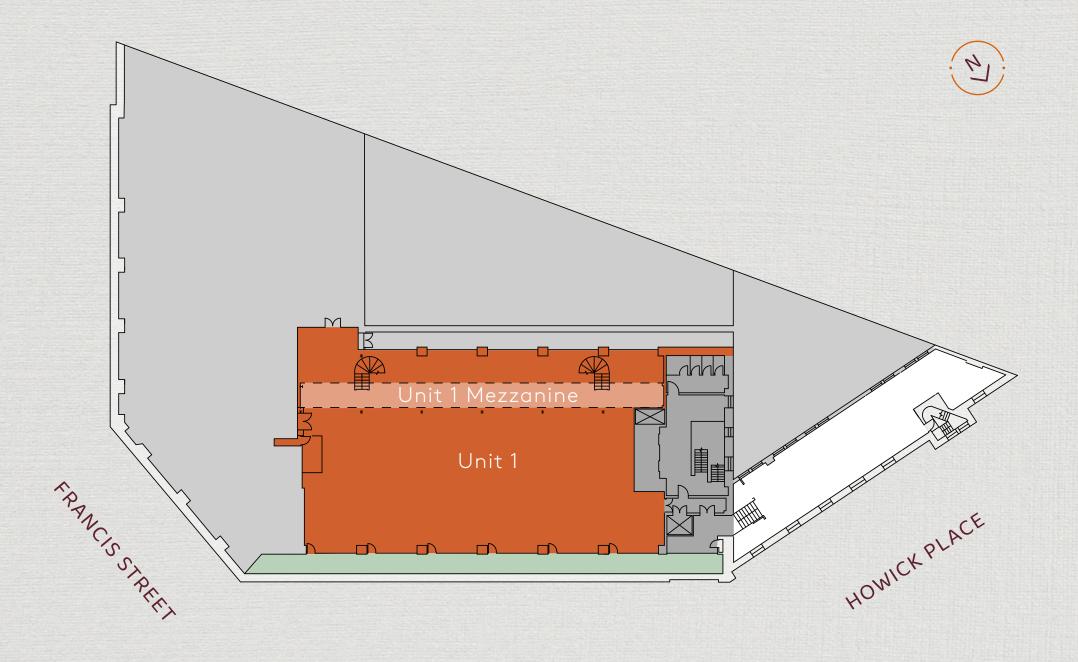

## Endless opportunities

The third floor itself is made up of a large generally open plan office floor, with a number of meeting rooms, smart reception, large breakout area and a private 35 meter long terrace. The mezzanine is capable of being converted to offices, although presently used as an internal gym and showers. The space has vast floor to ceiling heights of up to 5m in places and superb natural lighting. Additionally, there are storage units available to rent within the building.

#### 3rd Floor East

8,708 SQ FT / 808 SQ M

| UNIT     | SQ FT  | SQ M  | STATUS    |
|----------|--------|-------|-----------|
| 3rd East | 8,708  | 808   | Available |
| 3rd West | 2,110  | 196   | Let       |
| TOTAL    | 10,818 | 1,005 |           |