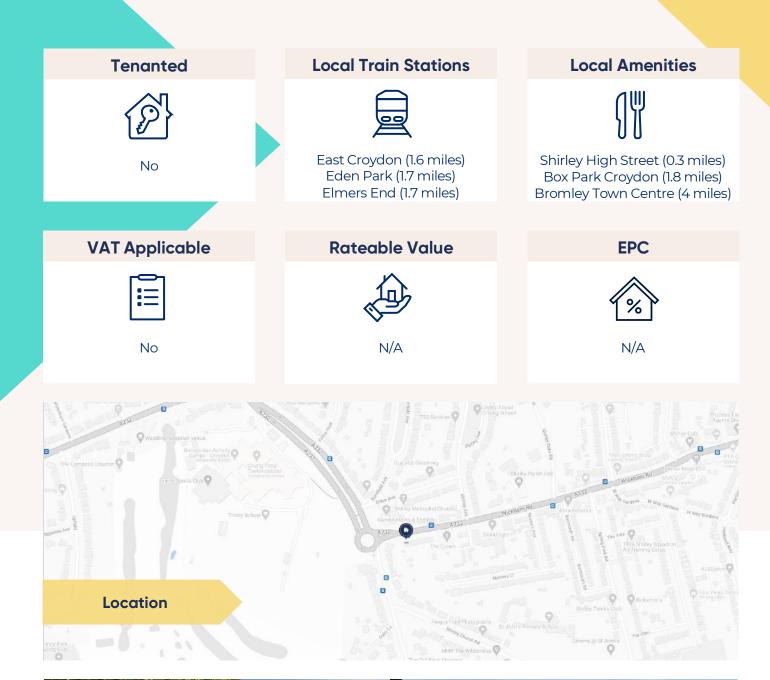

#### Additional Information

An exciting conversion opportunity in the heart of the affluent area of Shirley, Croydon.

The site currently comprises a large 3-bedroom house with a large rear garden. There is access along the path on right hand side of the property allowing for parking spaces to the rear.