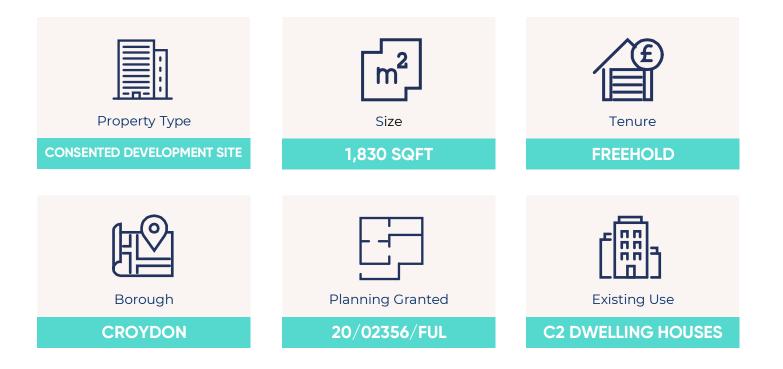

## FOR SALE CONSENTED DEVELOPMENT SITE

### ② 2 Wickham Road, Shirley, Croydon CR0 8BA

vhozoo.

Price £575,000

CROYDON

🕅 www.whozoo.co.uk 🕓 033 3200 8330 🛛 🖾 info@whozoo.co.uk

#### Additional Information

An exciting conversion opportunity in the heart of the affluent area of Shirley, Croydon.

The site currently comprises a large 3-bedroom house with a large rear garden. There is access along the path on right hand side of the property allowing for parking spaces to the rear.

Planning permission was granted in August 2020 for the conversion of the existing building to create 1 x 3 bed flat, 1 x 1 bed flat and 1 x studio flat.

The conditions have been discharged and party wall agreements are in place for the build.

#### ACCOMMODATION SCHEDULE

| UNIT  | SIZE (SQM) | SIZE (SQFT) |
|-------|------------|-------------|
| 1     | 36         | 388         |
| 2     | 52         | 560         |
| 3     | 75         | 807         |
| TOTAL | 163        | 1,755       |