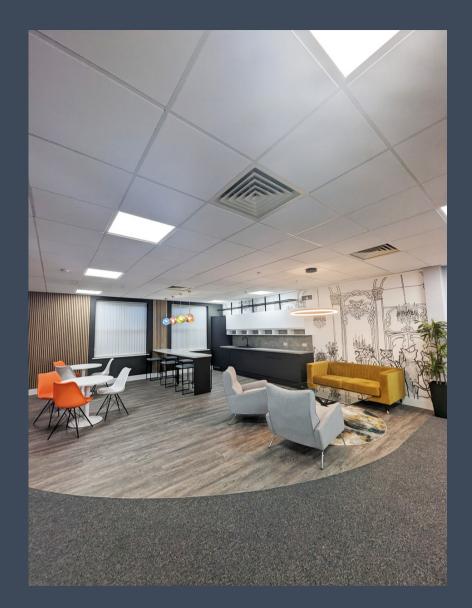

#### HIGH QUALITY OFFICE SPACE TO LET

Situated in picturesque Old Town Beaconsfield, with ample car parking and a welcoming reception, Grosvenor House is within close proximity of several pubs and excellent restaurants. The offices also benefit from easy access to road and rail networks providing a direct link to Central London.

# SPECIFICS

The accommodation offers a high quality specification including the following:

Dedicated Male and Female WCs

8 person passenger lift

Self-contained

Fitted kitchen

Ample parking spaces

VRF air conditioning

Walk in shower

Demountable partitioning

Full access raised floor

LED Lighting

Suspended tile ceiling

EPC rating B(41)