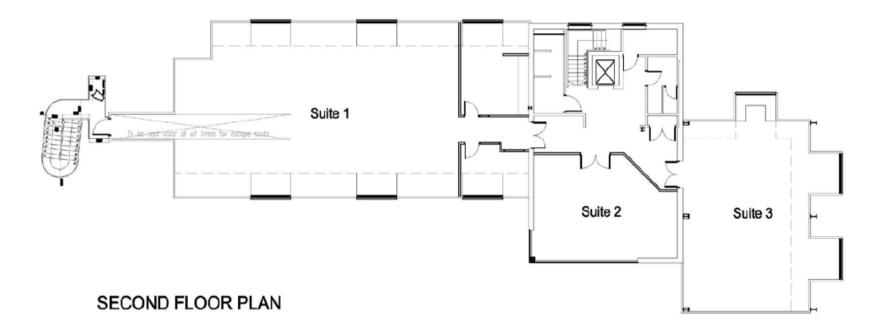

### SECOND FLOOR

#### **SUITE 3**

Size: 1,075 sq. ft. (100 sqm)

Rent: £25 psf pax

Service charge: £5.50 psf pa