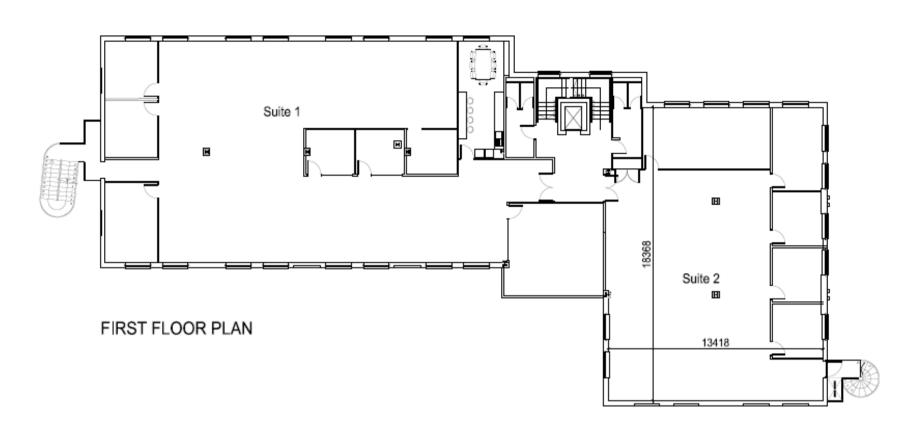

### FIRST FLOOR

#### SUITE 1 (AVAILABLE SOON)

Size: 4,214 sq. ft. (391 sqm)

Rent: £26 psf pax

Service charge: £5.50 psf pa