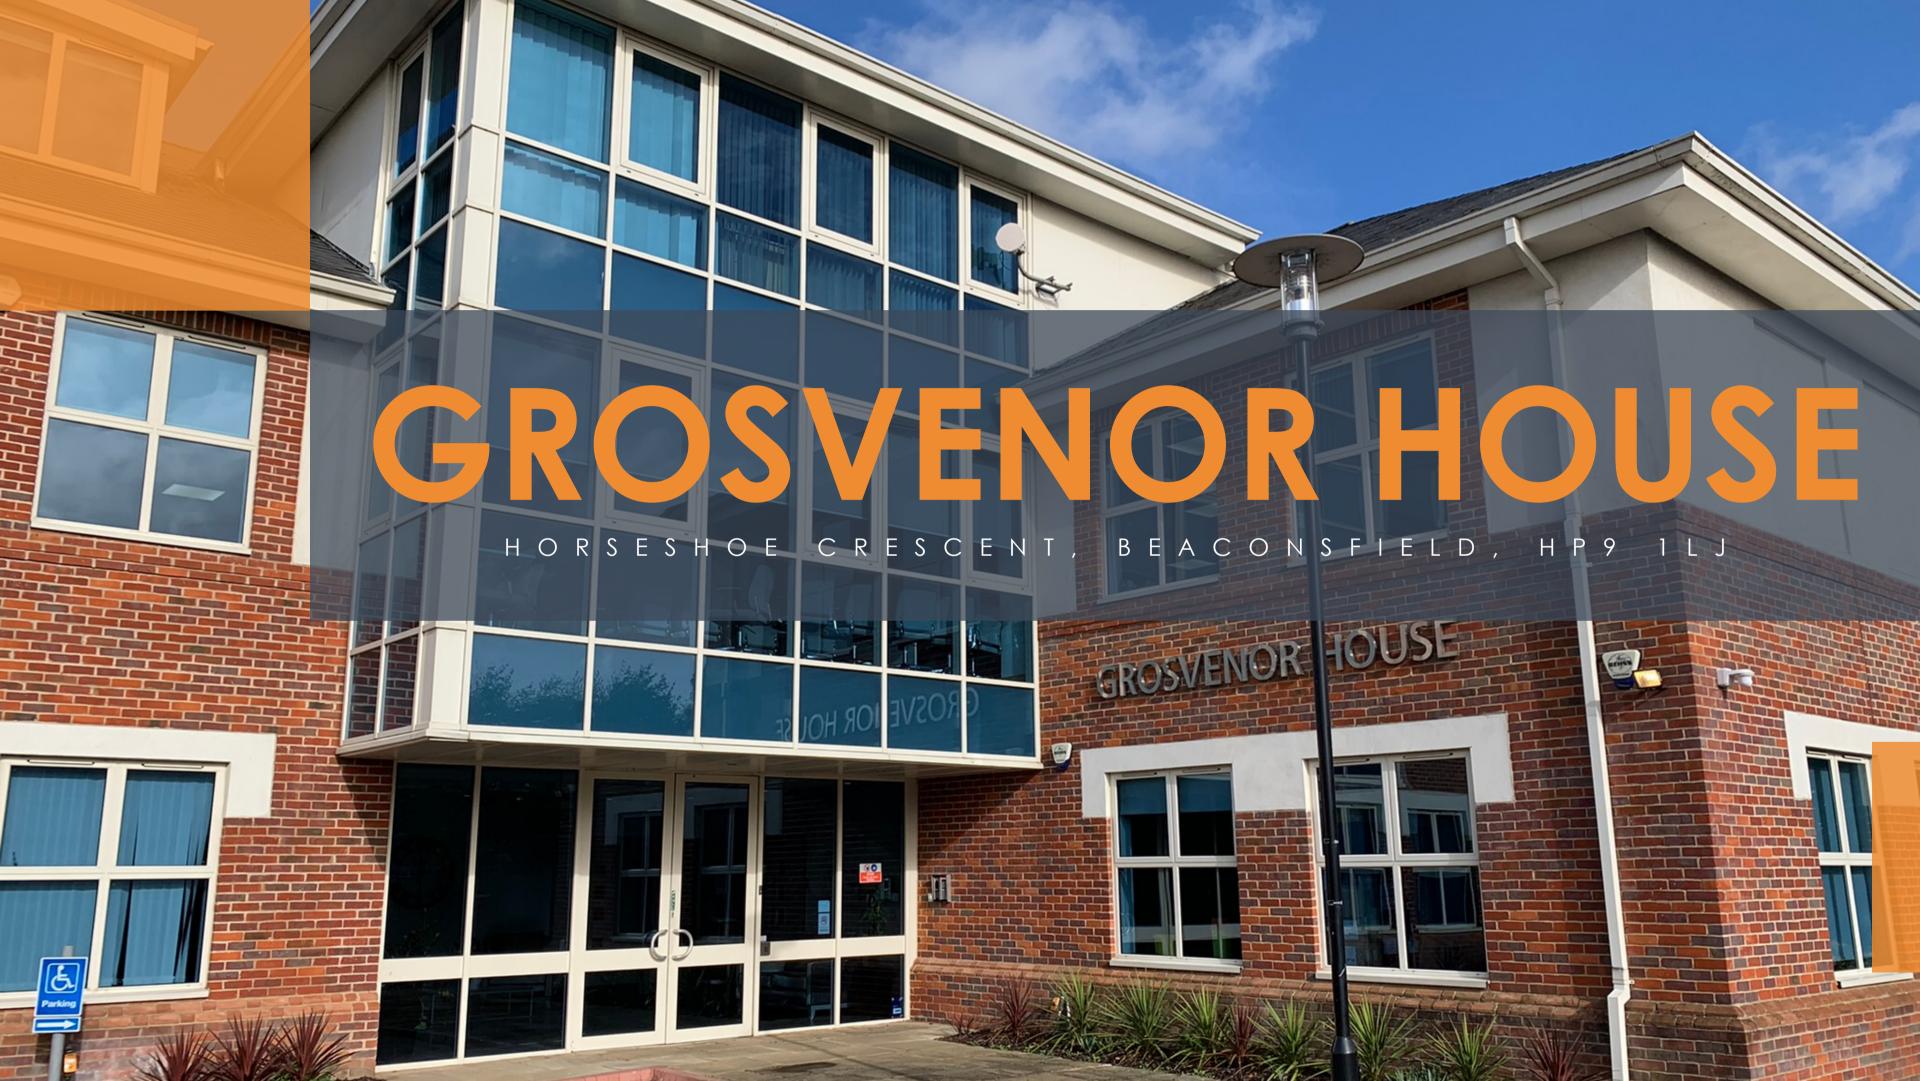

# A SPACE TO SUIT YOUR BUSINESS 1,075 - 7,933 SQ FT

#### HIGH QUALITY OFFICE SPACE TO LET

Situated in picturesque Old Town Beaconsfield, with ample car parking and a welcoming reception, Grosvenor House is within close proximity of several pubs and excellent restaurants. The offices also benefit from easy access to road and rail networks providing a direct link to Central London.