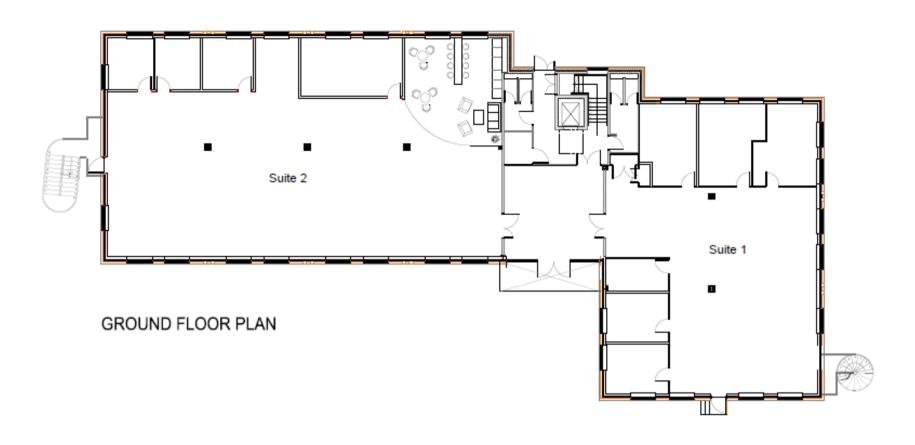

## GROUND FLOOR

#### SUITE 2

Size: 3,719 sq. ft. (346 sqm)

Rent: £26 psf pax

Service charge: £5.50 psf pa

#### SUITE 1 (AVAILABLE SOON)

Size: 4,214 sq. ft. (391 sqm)

Rent: £26 psf pax

Service charge: £5.50 psf pa