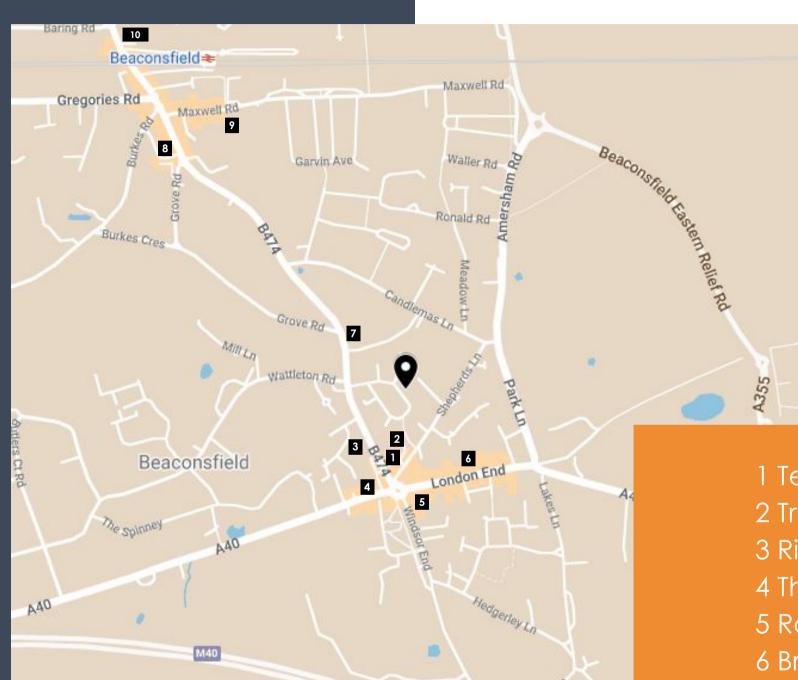

### LOCATION

Beaconsfield Old Town benefits from a high quality mix of specialist shops, pubs and restaurants.

From quick and convenient lunchtime options such as Tesco Express and Chez Pain, to restaurants that include Riwaz by Atul Kochhar, Browns, Brasserie Blanc, Royal Saracens Head and Giggling Squid.

There are also a range of hotels to choose from such as the high end and unique Crazy Bear to an affordable Travelodge.

- 1 Tesco Express
- 2 Travelodge
- 3 Riwaz by Atul Kochhar
- 4 The Crazy Bear
- 5 Royal Saracens Head
- 6 Brasserie Blanc
- 7 National Film and Television School
- 8 M&S Food
- 9 Sainsbury's
- 10 Waitrose