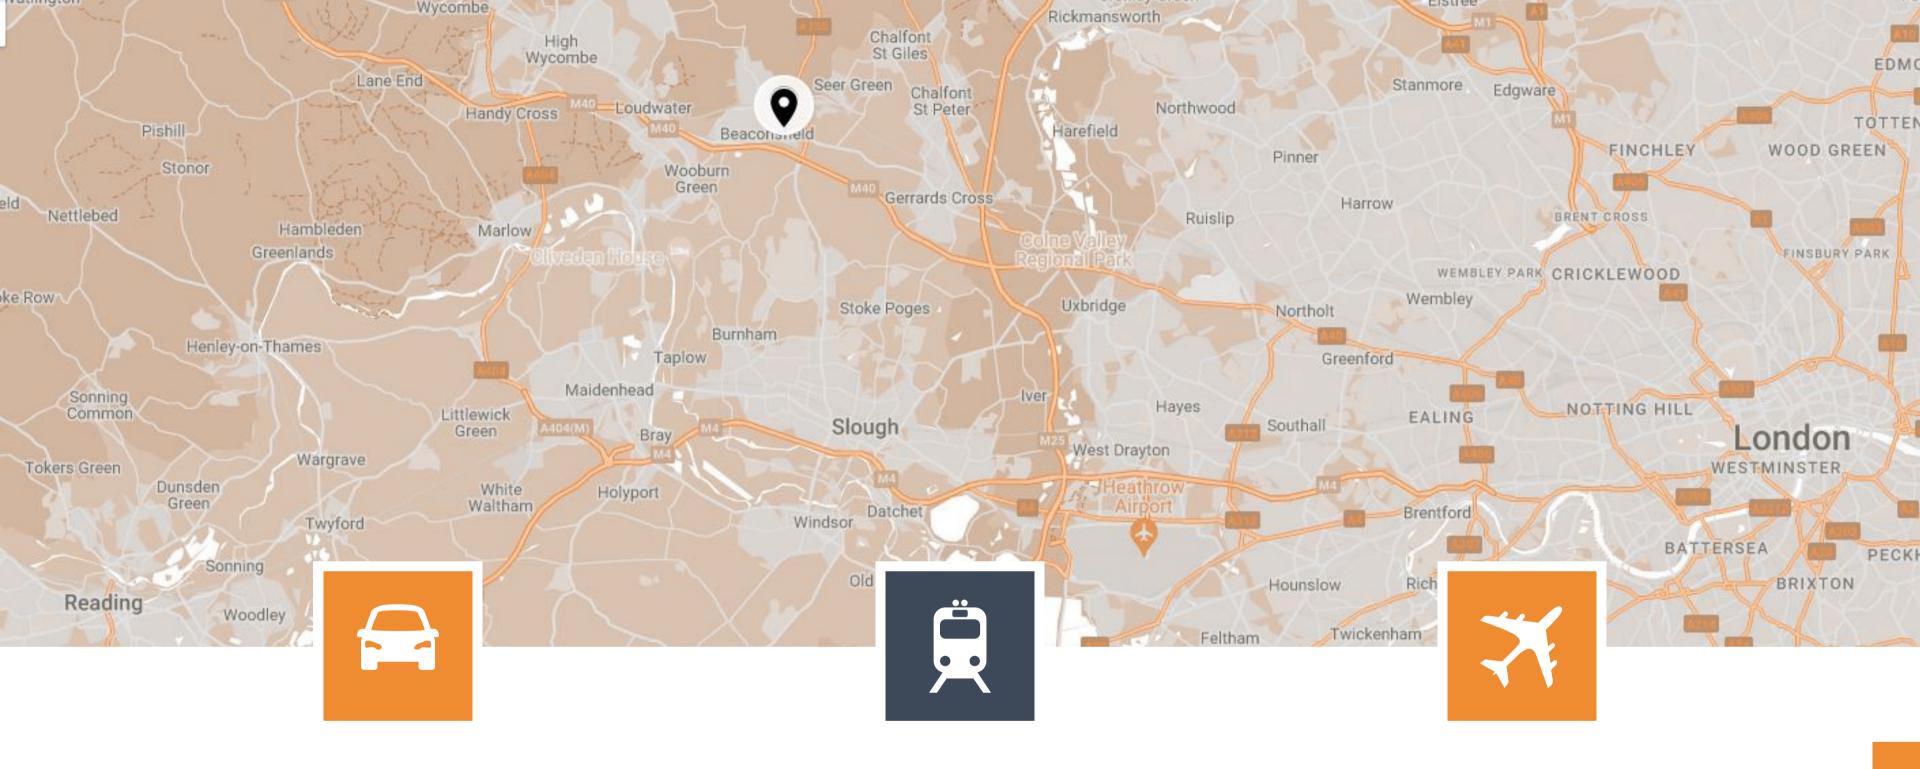

**CAR** 

TRAIN

**AIRPORT** 

1.4 MILES TO J2 OF M40

Close to Junction 2 of the M40 and just 6 miles from Junction 16 of the M25,

Beaconsfield is well located.

30 MINS TO LONDON MARLYEBONE

Beaconsfield railway station is 0.9 miles away with regular direct services to London Marylebone.

13 MILES TO HEATHROW AIRPORT

Worldwide connections within easy reach of Beaconsfield.