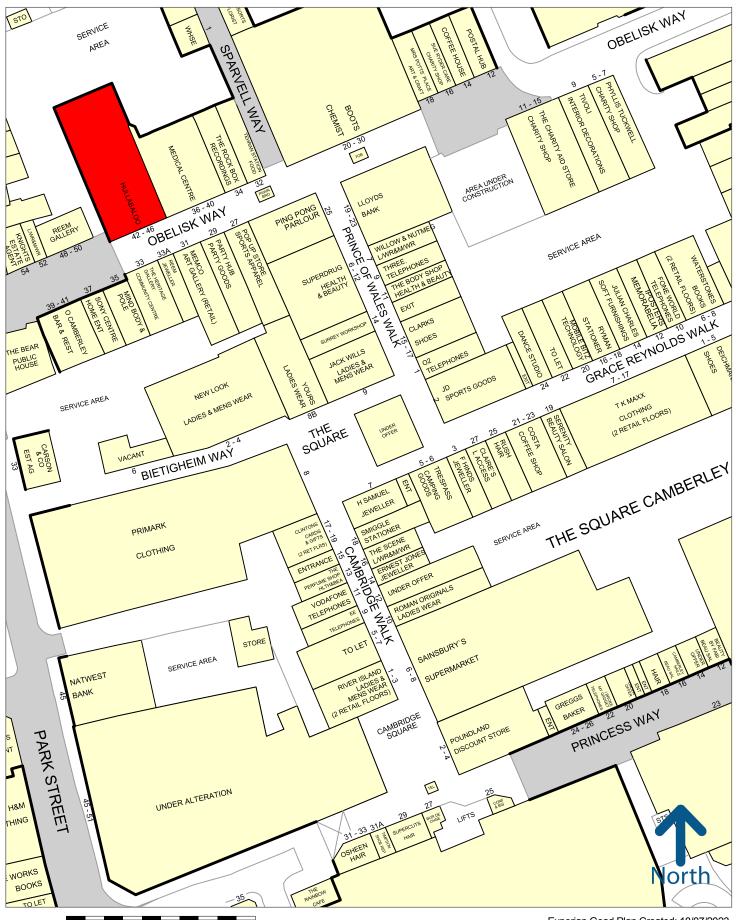

The subject unit sits on Obelisk Way directly adjacent to The Medical Centre, and directly opposite The Heritage Gallery, MEMCO Art Gallery and Reem Jewellers.

## 42-46 OBELISK WAY

Map data

Copyright and confidentiality Experian, 2022. © Crown copyright and database rights 2022. OS 100019885

50 metres

Experian Goad Plan Created: 18/07/2023 Created By: AS Retail Property Services Limited