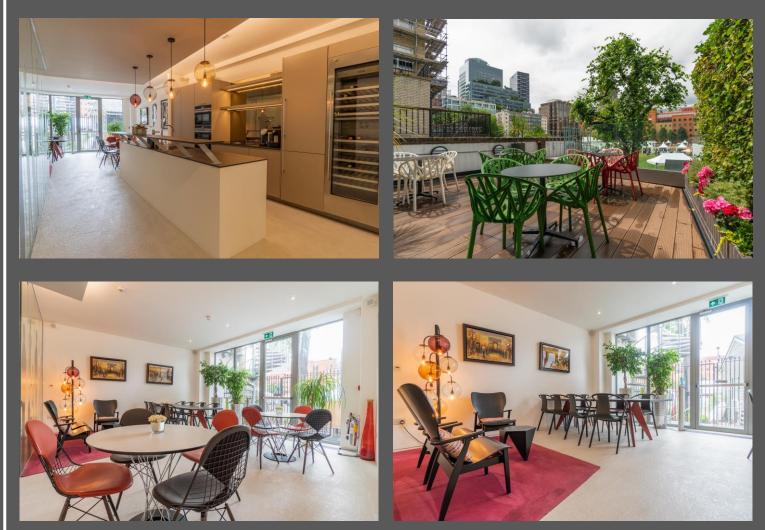

8 City Road comprises recently refurbished open plan offices, with views of Finsbury Square, the City and the HAC grounds. The Ground floor benefits from numerous shared meeting rooms together with a large a communal kitchen and both indoor and outdoor breakout spaces.

## **Communal Amenities**

Virtual Tour <a href="https://my.matterport.com/show/?m=Gz3V7xoEmUF">https://my.matterport.com/show/?m=Gz3V7xoEmUF</a>