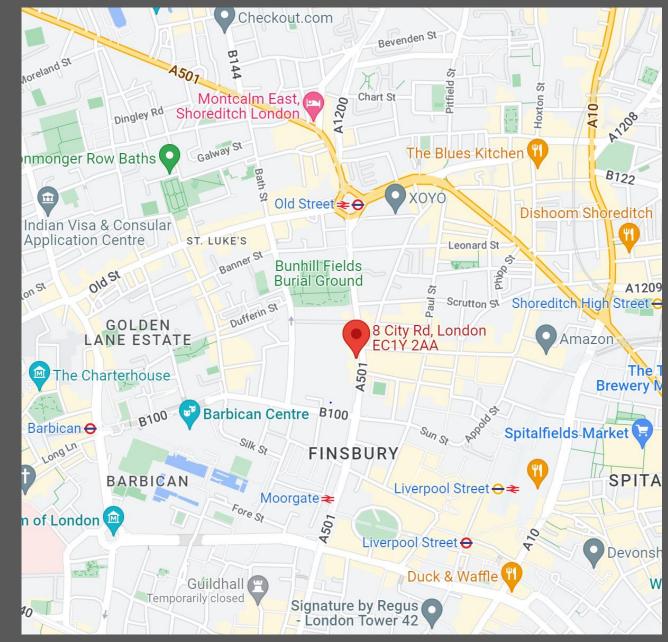

## Location

City Road is situated between the Financial Centre of Finsbury Square and the Media / Tech hub of the Old Street roundabout. The iconic Alphabeta Building which houses cutting edge tech and design companies is directly opposite. There are excellent transport links within close proximity. Moorgate (Circle, Hammersmith and City, Metropolitan and Northern lines) is 4 minutes' walk to the south, whilst Old Street (Northern and Overground lines) is approximately 4 minutes' walk to the north and Liverpool Street Station is approx. 5 minutes' walk offering access to the new Elizabeth Line.