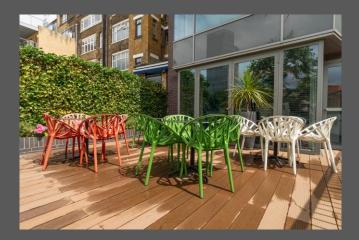

# 8 City Road, London, EC1Y 2AA

Fully refurbished offices to let

- Views of the City and HAC ground
- > Air conditioned
- Manned reception
- Impressive breakout area
- Access to shared terrace

8 City Road comprises recently refurbished open plan offices, with views of Finsbury Square, the City and the HAC grounds. The Ground floor benefits from numerous shared meeting rooms together with a large a communal kitchen and both indoor and outdoor breakout spaces.

## **Communal Amenities**

Virtual Tour <a href="https://my.matterport.com/show/?m=Gz3V7xoEmUF">https://my.matterport.com/show/?m=Gz3V7xoEmUF</a>