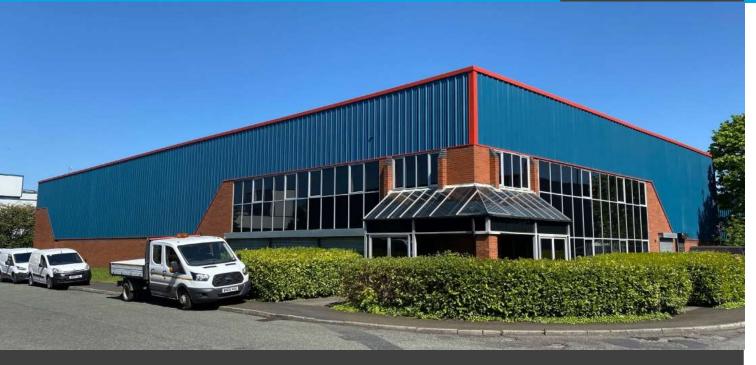

# Unit 8, Parkway 4 Industrial Estate, Longbridge Road, Trafford Park, M17 1SW

# Description

The property comprises a modern detached recently refurbished warehouse unit benefitting from the following:

- 2 electric loading doors
- circa 5.3 metre to the underside of the haunch
- high quality two storey integral offices
- 3 phase power supply and mains gas
- fenced & gated