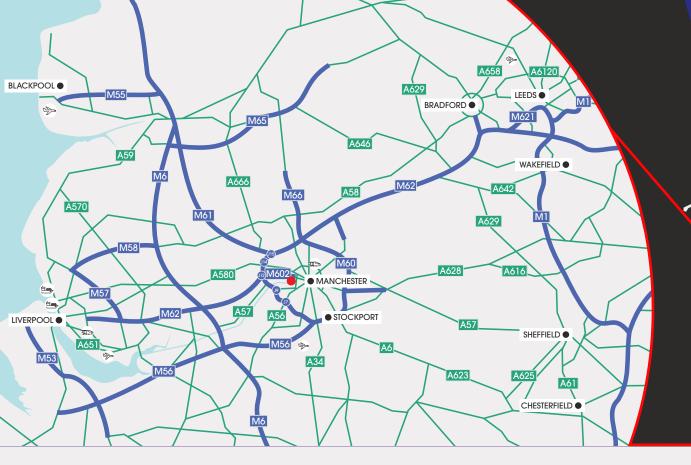

## Location

Metroplex Business Park is situated in a strategic position, within 1 mile of both Junctions 2 & 3 of the M602. This in turn provides excellent connectivity to the rest of the national motorway network.

#### **Drive Distances**

| Location           | Distance  |
|--------------------|-----------|
| J3 M602            | 1.5 miles |
| Trafford Park      | 1.5 miles |
| J12 M62            | 3.5 miles |
| Manchester CC      | 3.5 miles |
| Manchester Airport | 11 miles  |
| Liverpool          | 31 miles  |
| Sheffield          | 41 miles  |
| Leeds              | 48 miles  |
| Birmingham         | 90 miles  |
| London             | 205 miles |