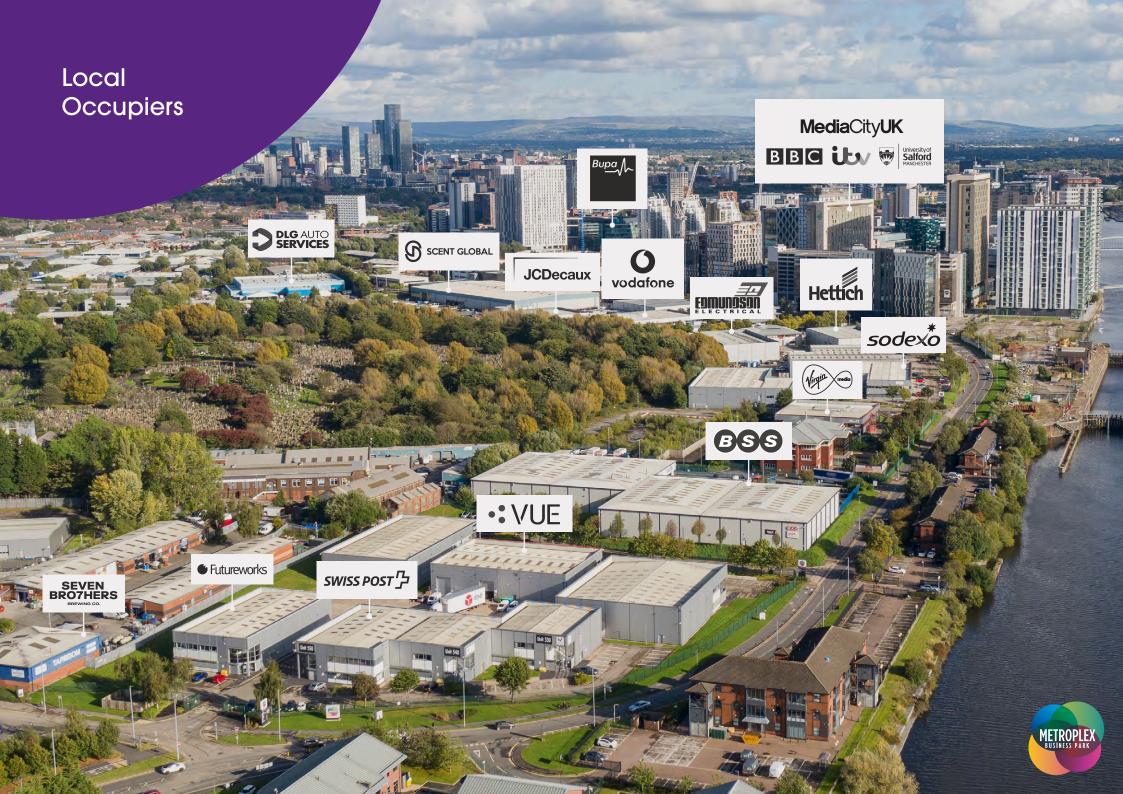

## Amenities

Both Salford Quays and MediaCity are within walking distance. MediaCity is home to the BBC and ITV and other media businesses. MediaCity also offers a host of amenities and wellness opportunities including restaurants, gyms, bars and cafés.