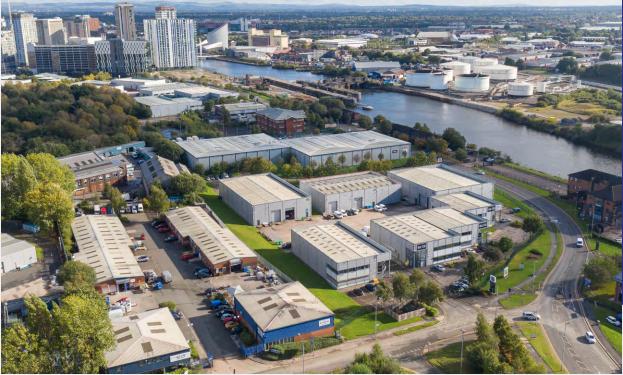

# Welcome to **METROPLEX**

Metroplex Business Park is comprised of 24 warehouse and business units within a secure landscaped environment.

In the last 4 years the site has received substantial investment which enhances the occupier experience. This extends to upgraded security, redesigned access and entrances, modern landscaping, branding and wayfinding.

## Location

Metroplex Business Park is situated in a strategic position, within 1 mile of both Junctions 2 & 3 of the M602. This in turn provides excellent connectivity to the rest of the national motorway network.