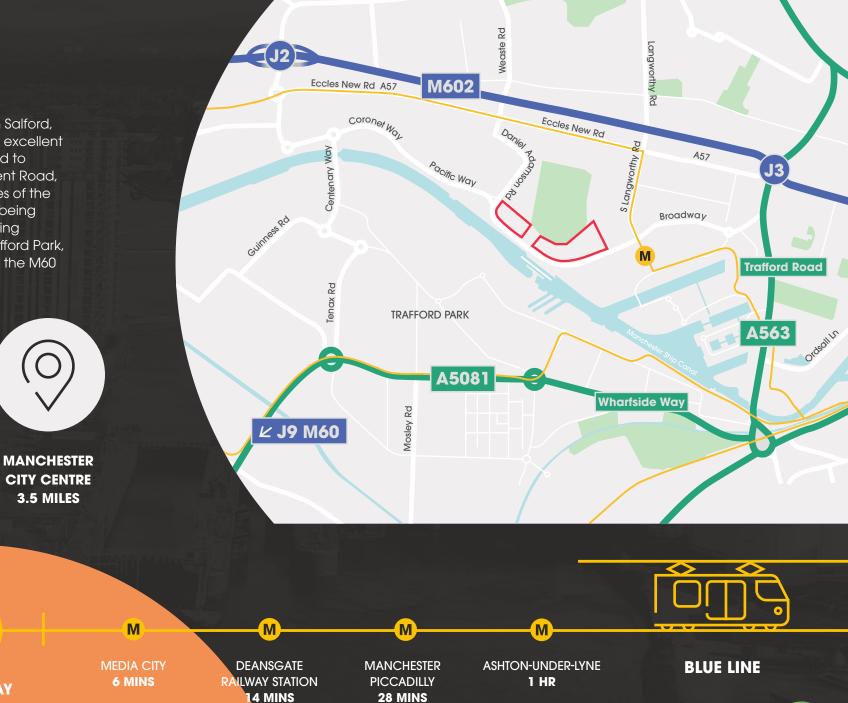

## Location

Metroplex Business Park is situated in a strategic position, within 1 mile of both Junctions 2 & 3 of the M602. This in turn provides excellent connectivity to the rest of the national motorway network.

#### **Drive Distances**

| Location           | Distance  |
|--------------------|-----------|
| J3 M602            | 1.5 miles |
| Trafford Park      | 1.5 miles |
| J12 M62            | 3.5 miles |
| Manchester CC      | 3.5 miles |
| Manchester Airport | 11 miles  |
| Liverpool          | 31 miles  |
| Sheffield          | 41 miles  |
| Leeds              | 48 miles  |
| Birmingham         | 90 miles  |
| London             | 205 miles |

## Situation

**J3 M602** 

1.5 MILES

Μ

ECCLES

**10 MINS** 

The estate is located on Broadway in Salford, Manchester. Broadway benefits from excellent access to Junction 3 of the M602, and to Manchester Centre via the A57 Regent Road, which lies within approximately 3 miles of the estate. The estate also benefits from being directly opposite MediaCity and having excellent access to neighbouring Trafford Park, which provides immediate access to the M60 motorway via Junctions 9 or 10.

> MAN CIT 3.

> > Μ

**BROADWAY** 

10 MIN WALK TO METROPLEX