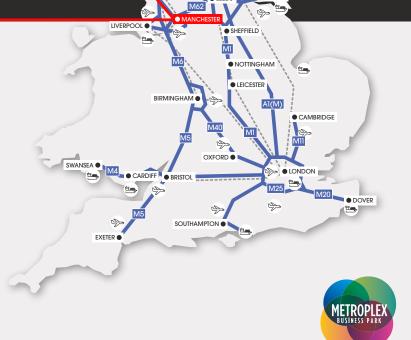

## Location

Metroplex Business Park is situated in a strategic position, within 1 mile of both Junctions 2 & 3 of the M602. This in turn provides excellent connectivity to the rest of the national motorway network.

#### **Drive Distances**

| Location           | Distance  |
|--------------------|-----------|
| J3 M602            | 1.5 miles |
| Trafford Park      | 1.5 miles |
| J12 M62            | 3.5 miles |
| Manchester CC      | 3.5 miles |
| Manchester Airport | 11 miles  |
| Liverpool          | 31 miles  |
| Sheffield          | 41 miles  |
| Leeds              | 48 miles  |
| Birmingham         | 90 miles  |
| London             | 205 miles |

NEWCASTLE UPON TYNE

YORK

-

A1(M)

4

LEED

A74(M)