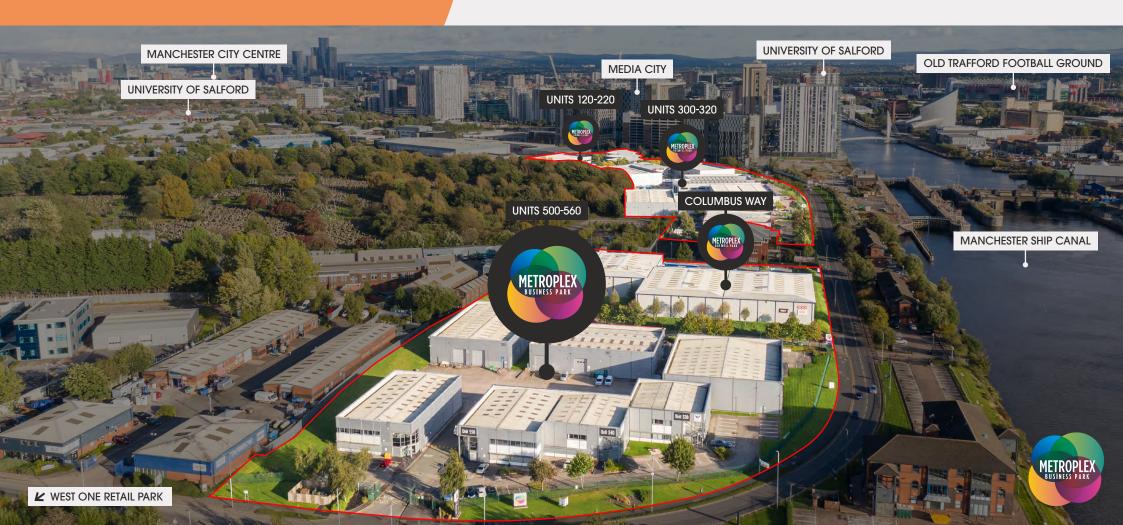

## METROPLEX BUSINESS PARK

Salford Quays, Manchester

GREATER MANCHESTER'S PREMIER MEDIA AND URBAN LOGISTICS BUSINESS PARK

# Welcome to **METROPLEX**

Metroplex Business Park is comprised of 24 warehouse and business units within a secure landscaped environment.

In the last 4 years the site has received substantial investment which enhances the occupier experience. This extends to upgraded security, redesigned access and entrances, modern landscaping, branding and wayfinding.

## Location

Metroplex Business Park is situated in a strategic position, within 1 mile of both Junctions 2 & 3 of the M602. This in turn provides excellent connectivity to the rest of the national motorway network.

## Situation

**J3 M602** 

1.5 MILES

Μ

ECCLES

**10 MINS** 

The estate is located on Broadway in Salford, Manchester. Broadway benefits from excellent access to Junction 3 of the M602, and to Manchester Centre via the A57 Regent Road, which lies within approximately 3 miles of the estate. The estate also benefits from being directly opposite MediaCity and having excellent access to neighbouring Trafford Park, which provides immediate access to the M60 motorway via Junctions 9 or 10.