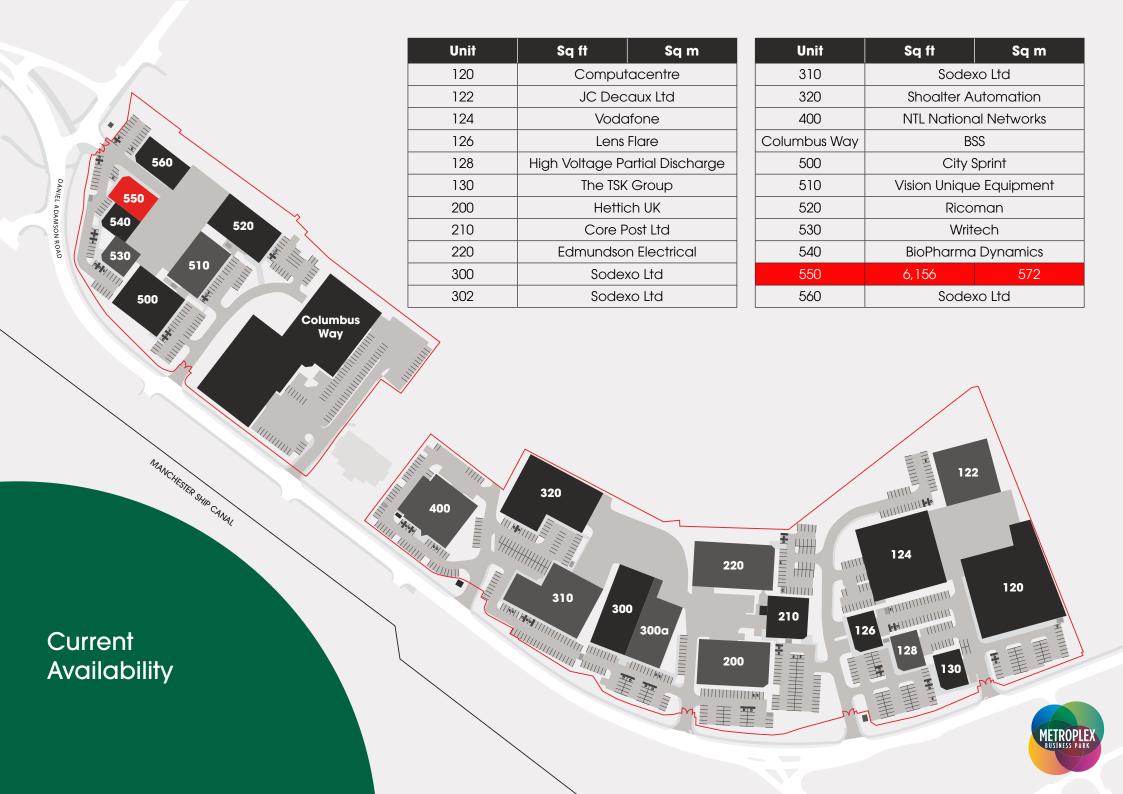

# Welcome to **METROPLEX**

Metroplex Business Park is comprised of 24 warehouse and business units within a secure landscaped environment.

In the last 4 years the site has received substantial investment which enhances the occupier experience. This extends to upgraded security, redesigned access and entrances, modern landscaping, branding and wayfinding.

24 UNITS COMBINED SIZE OF 353,303 SQ FT

SUBSTANTIAL INVESTMENT IN THE LAST 4 YEARS

## Further Information

A dedicated landlord team is in place for all tenant needs.

A full design team is also available to provide detailed proposals to potential occupiers. To view current availability please contact the sole agent BC Real Estate.