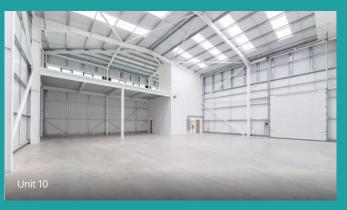

### Terms

Available on a freehold or leasehold basis.

Industrial and Warehouse Units 5-10

4,407 up to 19,273 sq ft (units 5-7 combined)