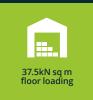

### Accommodation

All areas are on a GEA (Gross External Area) sq ft basis.

| Unit | <b>Ground Floor</b> | First Floor | Total  |
|------|---------------------|-------------|--------|
| 1    | 4,880               | 1,241       | 6,121  |
| 2    | 4,789               | 1,044       | 5,833  |
| 3    | 4,766               | 1,259       | 6,025  |
| 4    | 4,674               | 1,239       | 5,913  |
| 5    | 4,277               | 1,023       | 5,300  |
| 6    | 5,693               | 1,358       | 7,051  |
| 7    | LET                 |             | 6,922  |
| 8    | 3,322               | 1,085       | 4,407  |
| 9    | 3,952               | 1,285       | 5,237  |
| 10   | UNDER OFFER         |             | 6,133  |
|      |                     | Total       | 58,942 |