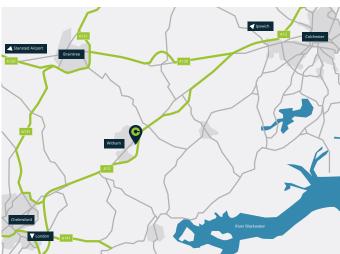

Situated adjacent to the A12 dual carriageway, Freebournes Park provides direct road access onto the A12 at Junction 22 in both directions.

Witham is located within the Braintree District, approximately 8 miles from Chelmsford and 13 miles from Colchester. The Ports of Felixstowe and DP World London Gateway are 41 and 32 miles away respectively. Stansted airport is approximately 24 miles from the site.

Ipswich, Chelmsford, Colchester, Braintree, Maldon, Basildon, Brentwood and Harlow are all easily accessible given the scheme's central location and excellent links to major road networks.

### **Travel Distances**

#### Road:

| Braintree      | 8.6 miles  |
|----------------|------------|
| Chelmsford     | 11.2 miles |
| Colchester     | 13.7 miles |
| Brentwood      | 24.3 miles |
| Basildon       | 25.7 miles |
| Harlow         | 25.7 miles |
| lpswich        | 30.2 miles |
| A12 (J22)      | 0.8 miles  |
| M25 (J28)      | 25.8 miles |
| Central London | 55 miles   |

#### ズ Airport:

| Stansted Airport | 23.2 miles |
|------------------|------------|
| Southend Airport | 28 miles   |
| Gatwick Airport  | 71 miles   |

| Felixstowe Port         | 41 miles |
|-------------------------|----------|
| DP World London Gateway | 32 miles |