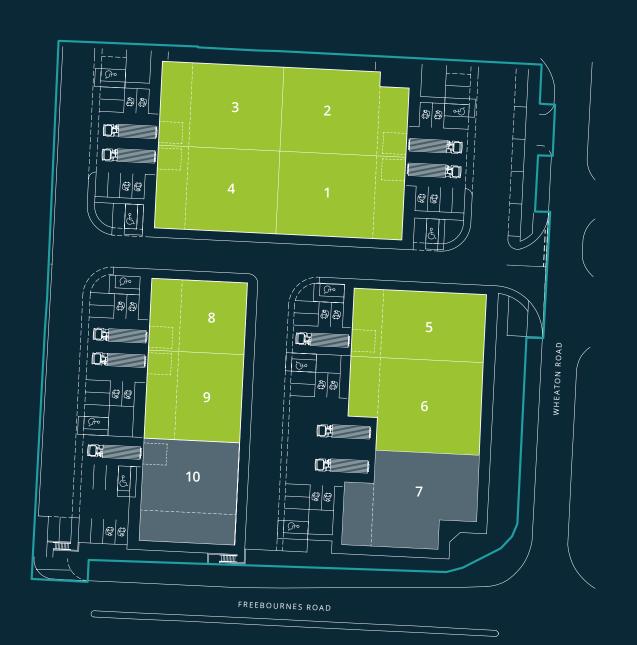

### Accommodation

All areas are on a GEA (Gross External Area) sq ft basis.

| Unit | <b>Ground Floor</b> | First Floor | Total  |
|------|---------------------|-------------|--------|
| 1    | 4,880               | 1,241       | 6,121  |
| 2    | 4,789               | 1,044       | 5,833  |
| 3    | 4,766               | 1,259       | 6,025  |
| 4    | 4,674               | 1,239       | 5,913  |
| 5    | 4,277               | 1,023       | 5,300  |
| 6    | 5,693               | 1,358       | 7,051  |
| 7    | LET                 |             | 6,922  |
| 8    | 3,322               | 1,085       | 4,407  |
| 9    | 3,952               | 1,285       | 5,237  |
| 10   | UNDER OFFER         |             | 6,133  |
|      |                     | Total       | 58,942 |

Industrial and Warehouse Units 1-4

5,833 up to 23,892 sq ft (units 1-4 combined)

### Terms

Available on a freehold or leasehold basis.

Industrial and Warehouse Units 5-10

4,407 up to 19,273 sq ft (units 5-7 combined)