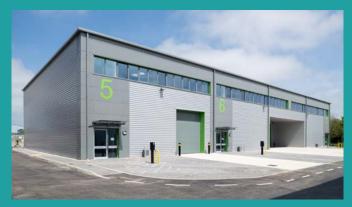

### Terms

Available on a freehold or leasehold basis.

Industrial and Warehouse Units 5-10

4,407 up to 19,273 sq ft (units 5-7 combined)

### **Terms**

Available on a freehold or leasehold basis.

freebournespark.co.uk