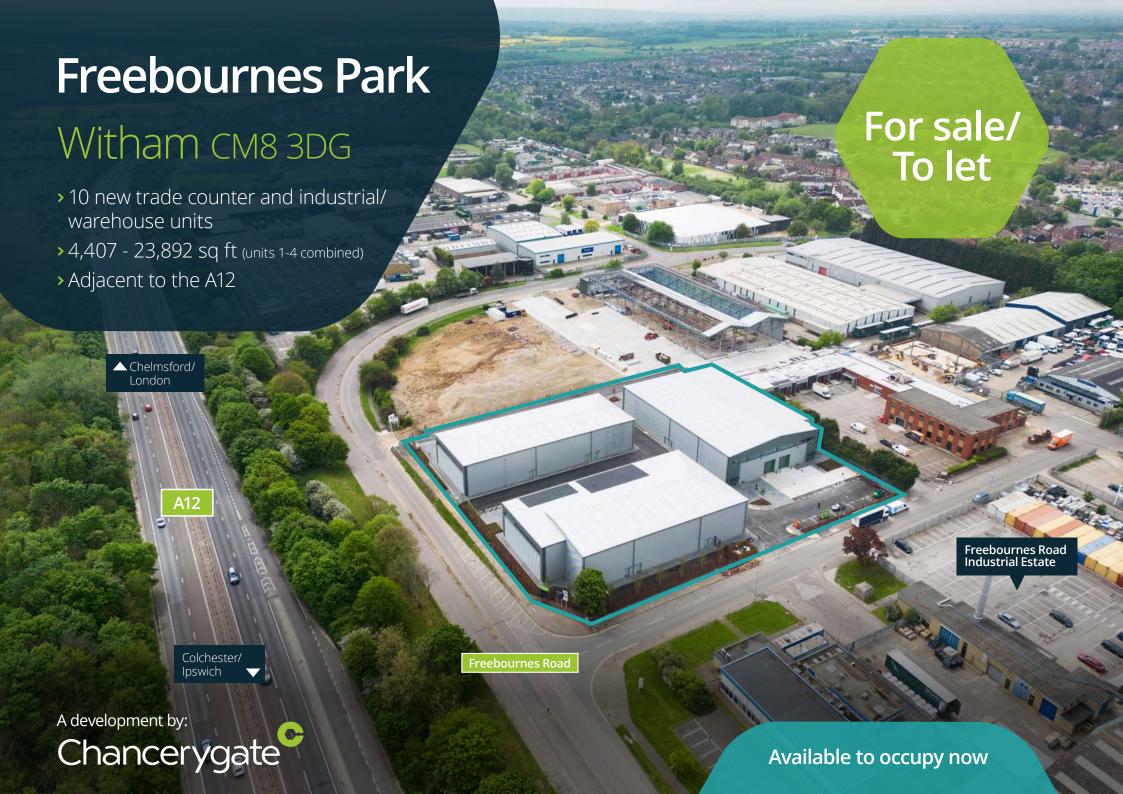

Situated adjacent to the A12 dual carriageway, Freebournes Park provides direct road access onto the A12 at Junction 22 in both directions.

Witham is located within the Braintree District, approximately 8 miles from Chelmsford and 13 miles from Colchester. The Ports of Felixstowe and DP World London Gateway are 41 and 32 miles away respectively. Stansted airport is approximately 24 miles from the site.

Industrial and Warehouse Units 1-4

5,833 up to 23,892 sq ft (units 1-4 combined)

### Terms

Available on a freehold or leasehold basis.

Industrial and Warehouse Units 5-10

4,407 up to 19,273 sq ft (units 5-7 combined)