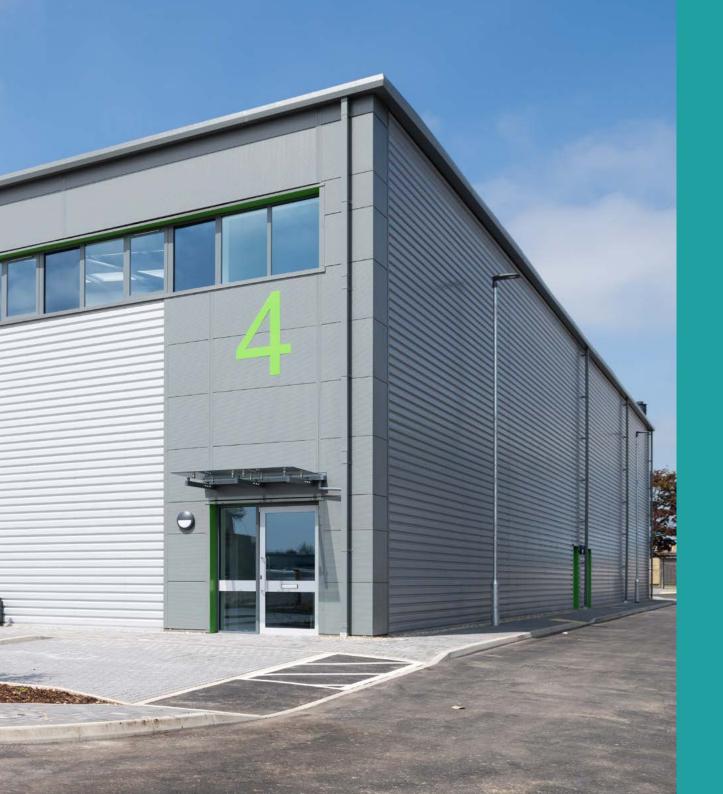

### Terms

Available on a freehold or leasehold basis.

Industrial and Warehouse Units 5-10

4,407 up to 19,273 sq ft (units 5-7 combined)