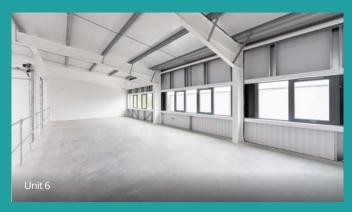

Industrial and Warehouse Units 1-4

5,833 up to 23,892 sq ft (units 1-4 combined)

### Terms

Available on a freehold or leasehold basis.

Industrial and Warehouse Units 5-10

4,407 up to 19,273 sq ft (units 5-7 combined)