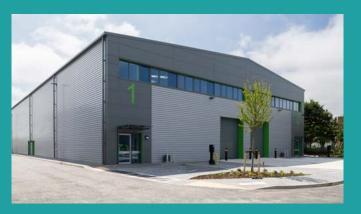

### Accommodation

All areas are on a GEA (Gross External Area) sq ft basis.

| Unit | <b>Ground Floor</b> | First Floor | Total  |
|------|---------------------|-------------|--------|
| 1    | 4,880               | 1,241       | 6,121  |
| 2    | 4,789               | 1,044       | 5,833  |
| 3    | 4,766               | 1,259       | 6,025  |
| 4    | 4,674               | 1,239       | 5,913  |
| 5    | 4,277               | 1,023       | 5,300  |
| 6    | 5,693               | 1,358       | 7,051  |
| 7    | LET                 |             | 6,922  |
| 8    | 3,322               | 1,085       | 4,407  |
| 9    | 3,952               | 1,285       | 5,237  |
| 10   | UNDER OFFER         |             | 6,133  |
|      |                     | Total       | 58,942 |