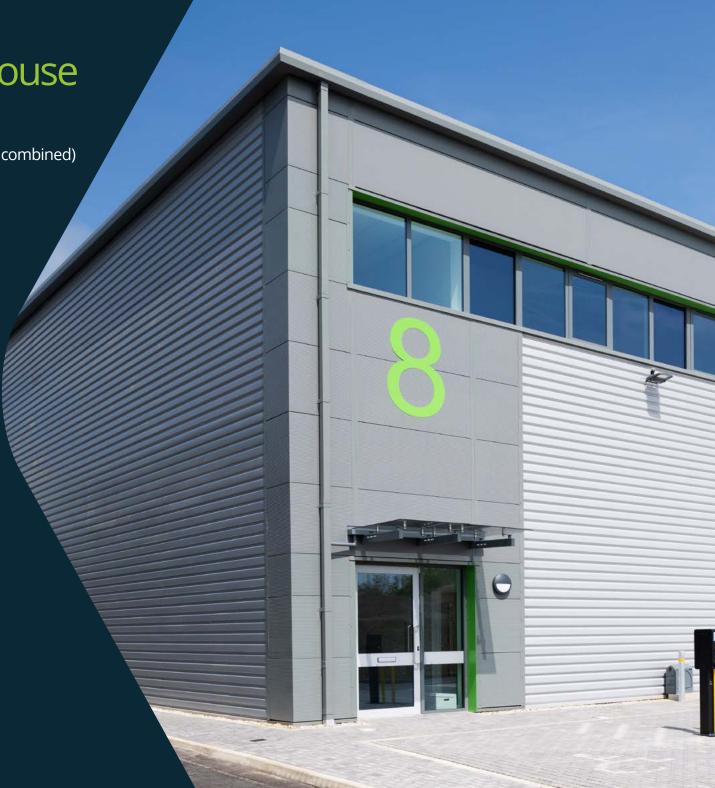

Industrial and Warehouse Units 1-4

5,833 up to 23,892 sq ft (units 1-4 combined)

### Terms

Available on a freehold or leasehold basis.

Industrial and Warehouse Units 5-10

4,407 up to 19,273 sq ft (units 5-7 combined)