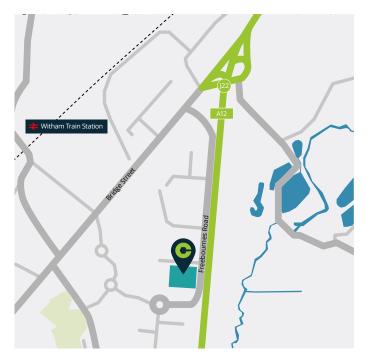

Situated adjacent to the A12 dual carriageway, Freebournes Park provides direct road access onto the A12 at Junction 22 in both directions.

Witham is located within the Braintree District, approximately 8 miles from Chelmsford and 13 miles from Colchester. The Ports of Felixstowe and DP World London Gateway are 41 and 32 miles away respectively. Stansted airport is approximately 24 miles from the site.

#### Rail:

Witham Train Station 1.7 miles