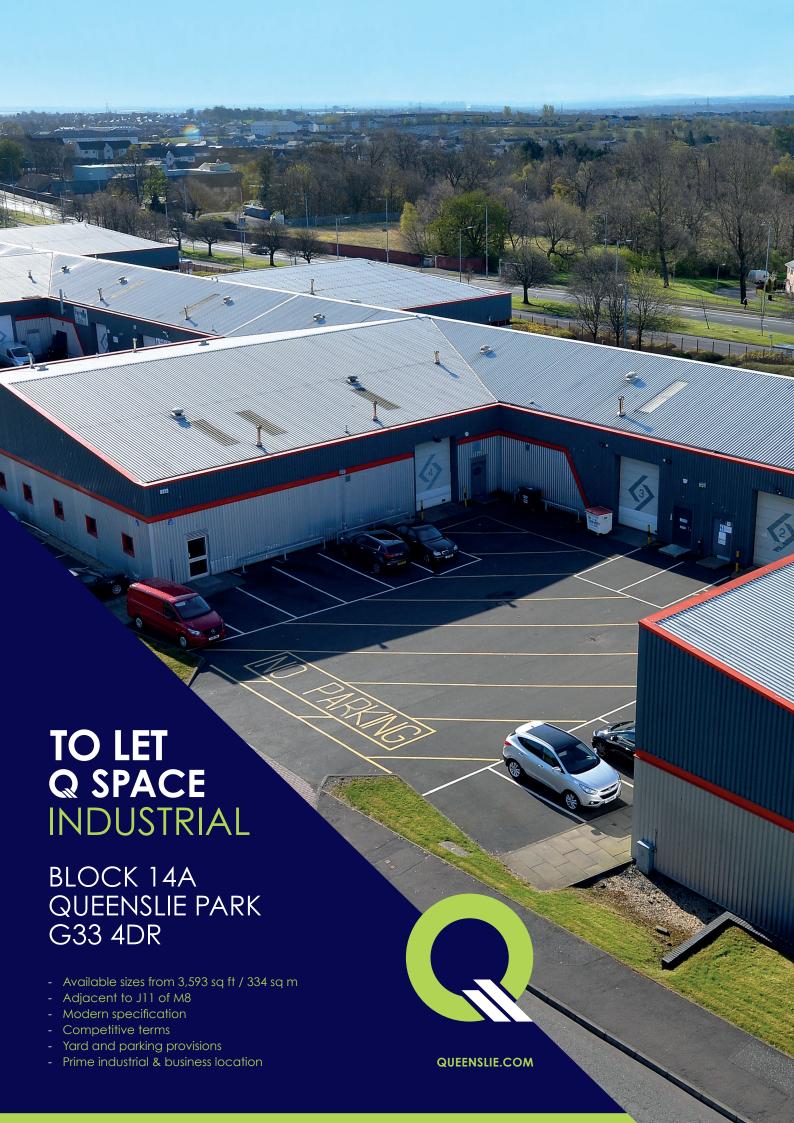

#### **DESCRIPTION**

Industrial storage and distribution accommodation offering the following:

- Modern warehouse accommodation
- Yard and car parking provisions
- Office provision available within or adjacent
- Minimum clear eaves height of 5m
- Each unit has a minimum of one level access roller shutter door

#### **ACCOMMODATION**

There are industrial units available which extend from 3,593 sq ft (334 sq m) to 4,917 sq ft (457 sq m).