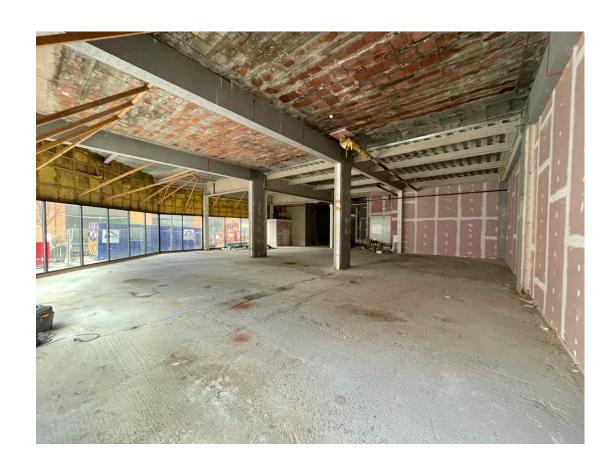

### **PROPERTY SUMMARY**

Prominent corner takeaway/restaurant space in the centre of Redhill. The property will be let in shell condition with capped services allowing occupiers to tailor the interior to their own specific layout and requirements. Bay parking is available in front of the unit and the Belfry car park is nearby.