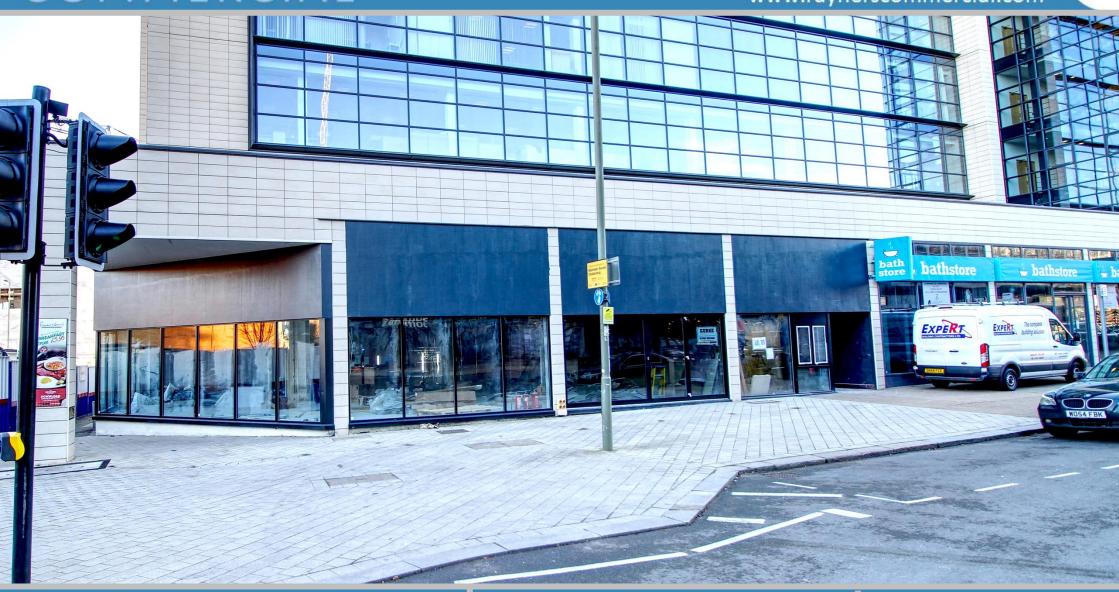

### **PROPERTY SUMMARY**

- Large Takeaway / Restaurant unit
- Redhill Town Centre close to Station
- Other uses considered
- Highly prominent corner postion facing High Street & Cinema development
- Layby parking
- Gross Internal Area 3,035 sq.ft (282 sq.m)
- Rent £36,500 per annum exclusive

### LOCATION

The property sits adjacent to the pedestrianised section of the High Street within the centre of Redhill. The adjoining Marketfield Way redevelopment has recently opened and comprises a cinema, retail, restaurants and flats. Redhill Station is within 200 metres. Dominos, KFC and Papa Johns are close by.

### **PROPERTY SUMMARY**

Prominent corner takeaway/restaurant space in the centre of Redhill. The property will be let in shell condition with capped services allowing occupiers to tailor the interior to their own specific layout and requirements. Bay parking is available in front of the unit and the Belfry car park is nearby.