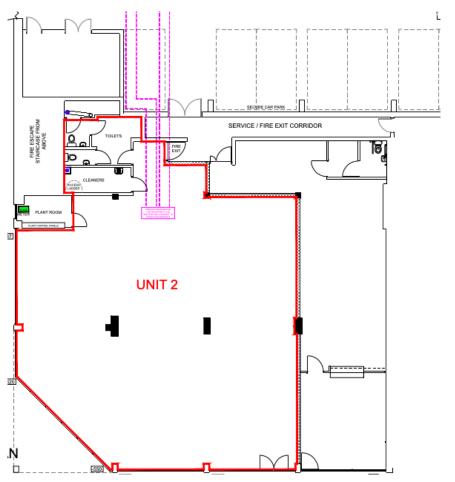

### **ACCOMODATION**

The accommodation and gross internal floor areas are as follows:

Ground Floor 3,035 sq.ft 282 sq.m

### Not to scale & for indicative purposes only