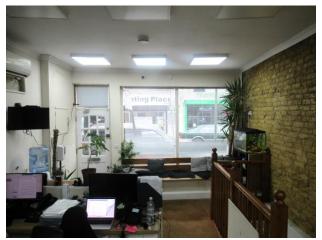

#### DESCRIPTION

A ground floor end-terraced retail unit recently trading as professional offices together with basement access via stairs at the front of the property.

#### **ACCOMMODATION**

**Ground Floor** 

Retail 465 sq. ft. (43.20 sq. m.) Basement 181 sq. ft. (16.80 sq. m.) Total 646 sq. ft. (60.00 sq. m.)

386 sq. ft. (35.86 sq. m.) IT7A