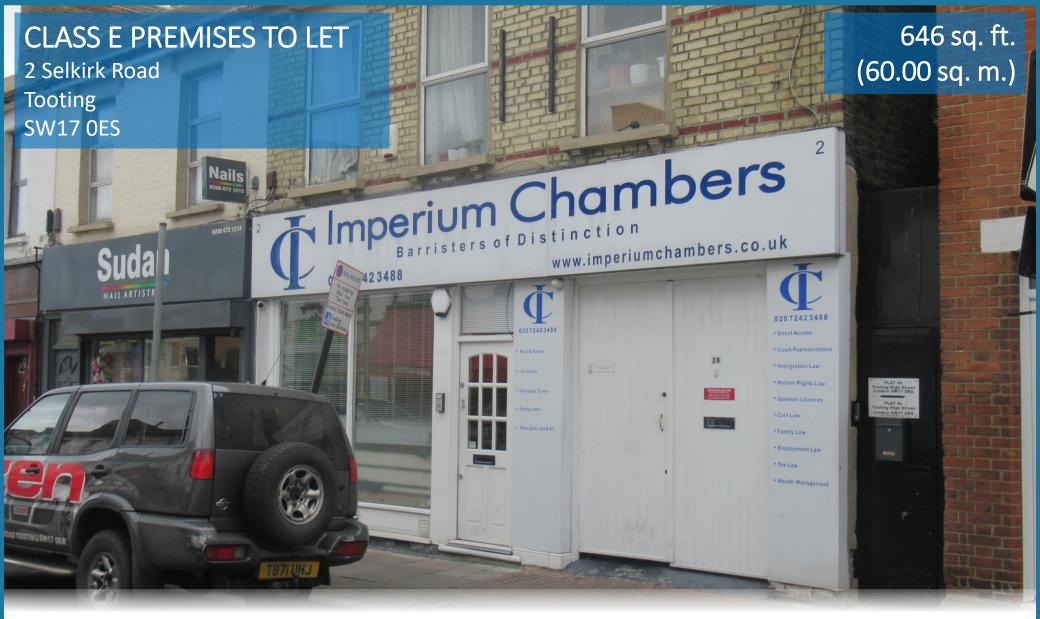

RETAIL UNIT WITH BASEMENT

# **CLASS E PREMISES TO LET**

2 Selkirk Road **Tooting** SW17 0ES

#### DESCRIPTION

A ground floor end-terraced retail unit recently trading as professional offices together with basement access via stairs at the front of the property.