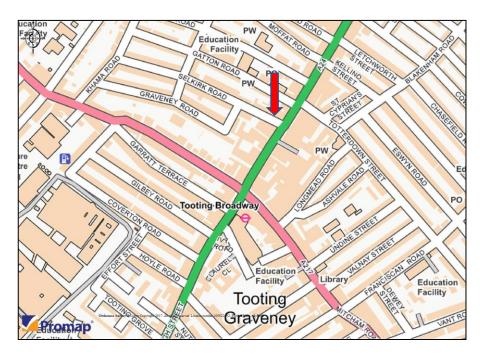

# LOCATION

The property is located within a small retail parade just off Tooting High Street and close to Tooting Broadway Underground station (Northern Line).

Tooting High Street (A24) is within 50 feet and has numerous bus routes. Nearby occupiers include Superdrug, Santander, Iceland, Paddy Power and Nationwide. Broadway Market is almost opposite Selkirk Road.