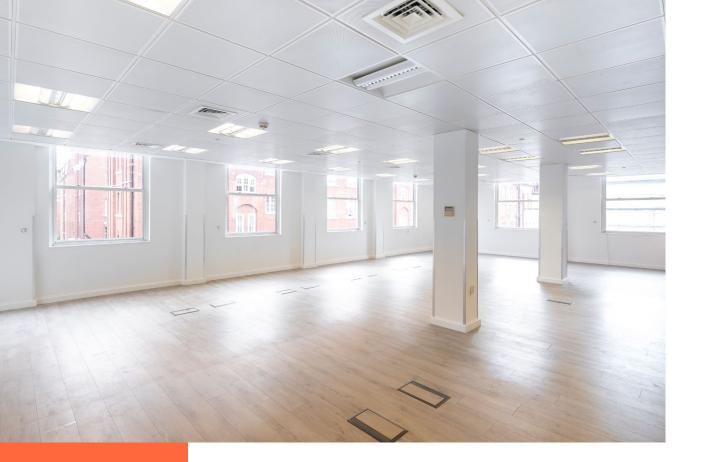

## The Space

The available space is arranged over three floors, providing a range of fit-out options.

| Floor  | Sq Ft  | Sq M  |
|--------|--------|-------|
| Fourth | 4,575  | 425   |
| Third  | 4,575  | 425   |
| Second | 4,575  | 425   |
| Total  | 13,725 | 1,275 |
|        |        |       |

### **Typical Floor Plan** 4,575 sq ft (425 sq m)