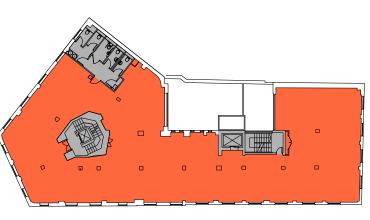

### **Typical Floor Plan** 4,575 sq ft (425 sq m)

## The Space

The available space is arranged over three floors, providing a range of fit-out options.

| Floor  | Sq Ft  | Sq M  |
|--------|--------|-------|
| Fourth | 4,575  | 425   |
| Third  | 4,575  | 425   |
| Second | 4,575  | 425   |
| Total  | 13,725 | 1,275 |
|        |        |       |