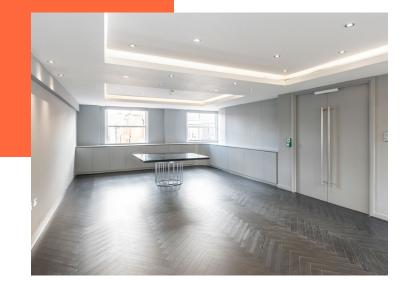

## The Building

1 Vincent Square is a contemporary office building providing 4,575 -13,725 sq ft of flexible workspaces.

The building provides everything needed by an occupier, including bike storage and showers.