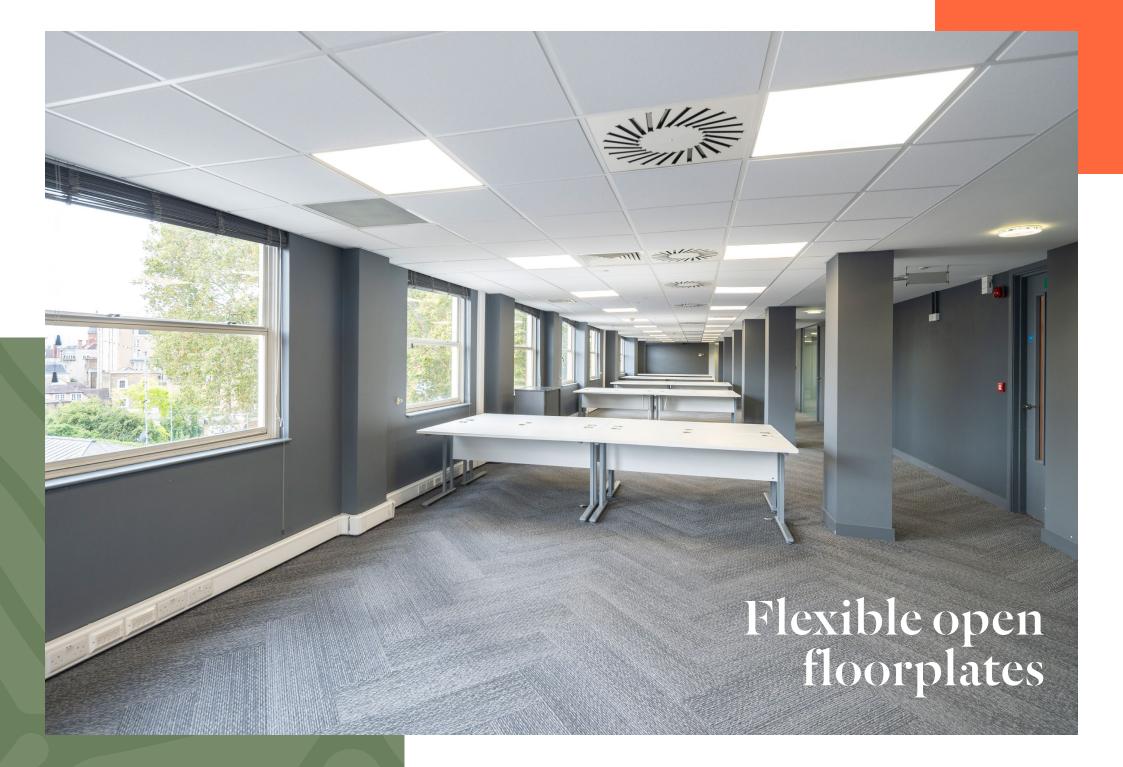

## The Building

1 Vincent Square is a contemporary office building providing 4,575 -13,725 sq ft of flexible workspaces.

The building provides everything needed by an occupier, including bike storage and showers.