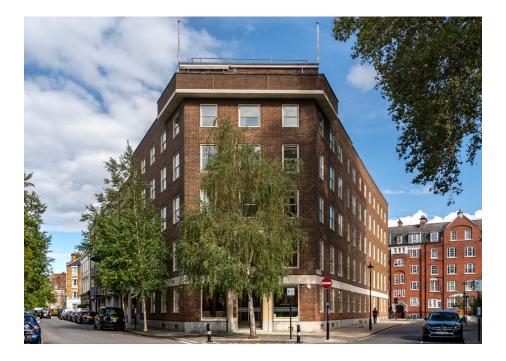

## The Building

1 Vincent Square is a contemporary office building providing 4,575 -13,725 sq ft of flexible workspaces.

The building provides everything needed by an occupier, including bike storage and showers.