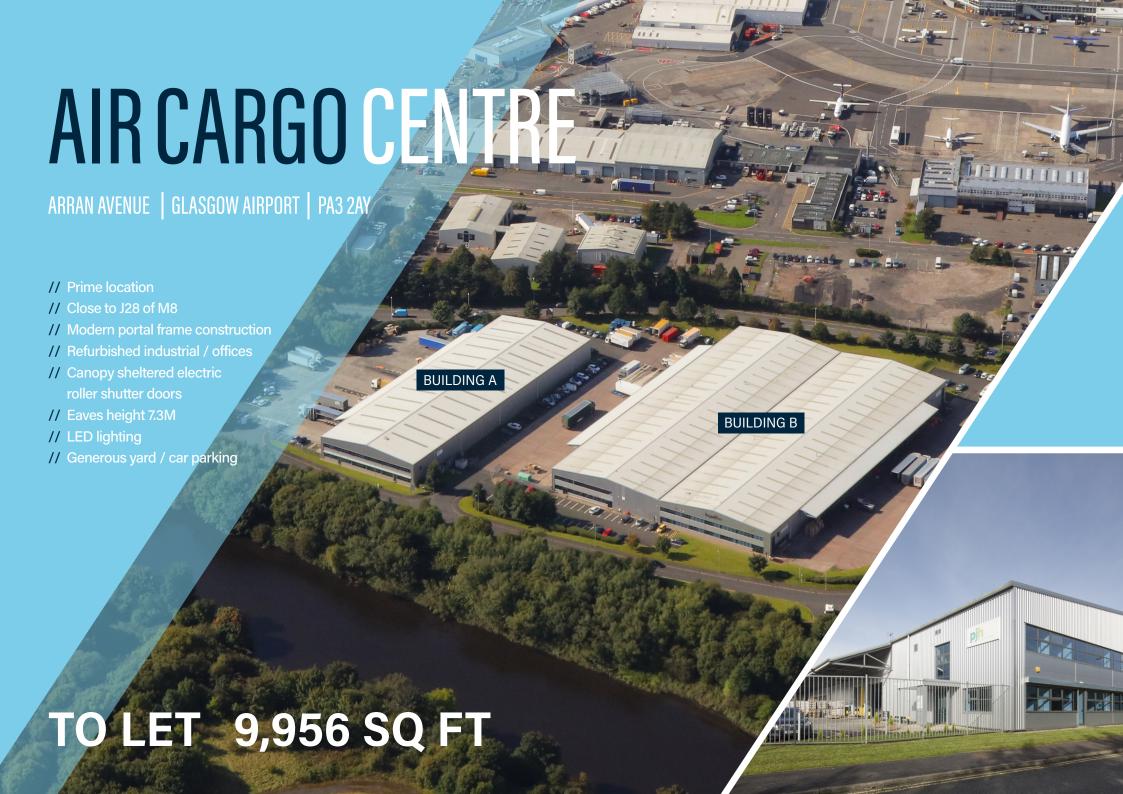

AIR CARGO CENTRE

ARRAN AVENUE | GLASGOW AIRPORT | PA3 2AY

## **DESCRIPTION**

Air Cargo Centre was developed in the early 2000s and provides modern industrial accommodation across 9 units, with an extensive canopy and generous yard area. The estate includes a standalone purpose built distribution facility (building A) and building B which habeen sub-divided to provide two terraces comprising 8 units.

Building B comprises two terraces with units ranging in size from 9,956 sq ft to 22,750 sq ft completed to the following specification:

- // Refurbished industrial / offices
- // Steel portal frame construction
- // Insulated profiled metal cladding across the elevations and roof
- // Eaves height of 7.3m
- // Canopy sheltered electric roller shutter doors
- // LED lighting
- // Generous yard / car parking area

## **ACCOMMODATION**

According to our calculations, the available accommodation extends as follows:

| UNIT  | SQ FT | SQ M   |
|-------|-------|--------|
| С     | 9,956 | 924.94 |
| TOTAL | 9,956 | 924.94 |