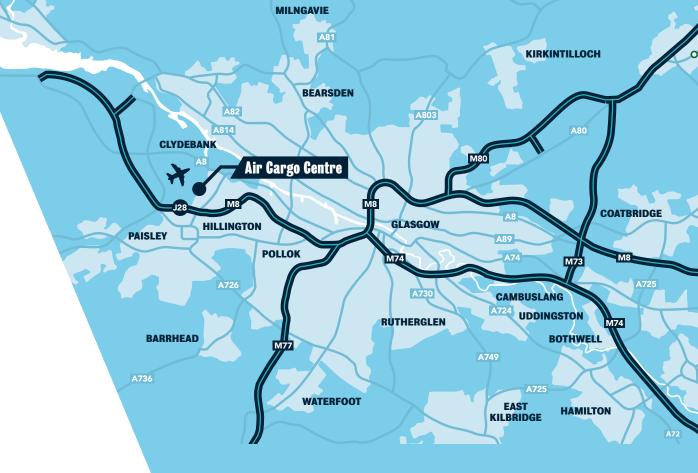

#### LOCATION

Air Cargo Centre is located approximately 7 miles to the west of Glasgow City Centre and lies immediately adjacent to Glasgow Airport.

The property is accessed via Arran Road, which leads onto Abbotsinch Road and subsequently connects to Sanderling Road which provides a link to the M8 Motorway via Junction 28.

M8 Motorway is approximately 0.3 miles south of the property and provides direct access to Glasgow and Edinburgh to the east. It links with the M74 Motorway at Junction 22 providing access to Carlisle and the north of England. It also connects to Stirling and Northern Scotland via the M80 at Junction 13.

#### **DRIVE TIMES**

 Glasgow
 15 minutes
 Newcastle
 2 hours
 47 minutes

 Edinburgh
 1 hour
 15 minutes
 Aberdeen
 2 hours
 51 minutes

 Dundee
 1 hour
 40 minutes
 London
 7 hours
 07 minutes