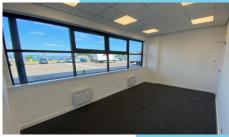

Building B comprises two terraces with units ranging in size from 9,956 sq ft to 22,750 sq ft completed to the following specification:

- // Refurbished industrial / offices
- // Steel portal frame construction
- // Insulated profiled metal cladding across the elevations and roof
- // Eaves height of 7.3m
- // Canopy sheltered electric roller shutter doors
- // LED lighting
- // Generous yard / car parking area

## **ACCOMMODATION**

According to our calculations, the available accommodation extends as follows:

| UNIT  | SQ FT | SQ M   |
|-------|-------|--------|
| С     | 9,956 | 924.94 |
| TOTAL | 9,956 | 924.94 |