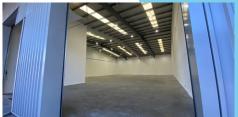

Building B comprises two terraces with units ranging in size from 9,956 sq ft to 22,750 sq ft completed to the following specification:

- // Refurbished industrial / offices
- // Steel portal frame construction
- // Insulated profiled metal cladding across the elevations and roof
- // Eaves height of 7.3m
- // Canopy sheltered electric roller shutter doors
- // LED lighting
- // Generous yard / car parking area

## **ACCOMMODATION**

According to our calculations, the available accommodation extends as follows:

| UNIT  | SQ FT | SQ M   |
|-------|-------|--------|
| С     | 9,956 | 924.94 |
| TOTAL | 9,956 | 924.94 |