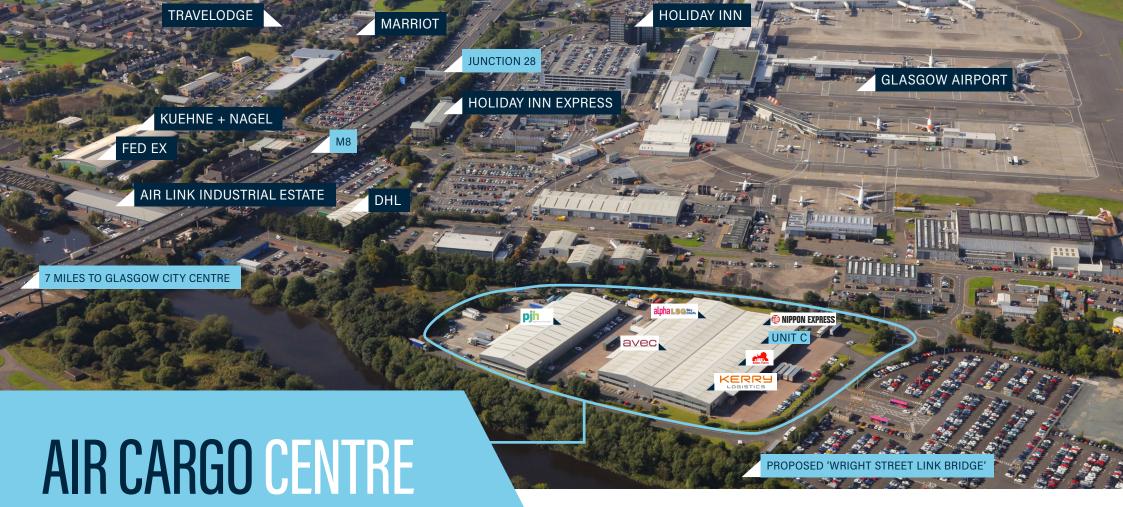

## **GLASGOW AIRPORT**

Glasgow Airport lies directly to the west of the subject property and is Scotland's principal long-haul airport. 30 airlines provide services to 120 destinations across the world, making it the eighth busiest airport in the UK. The Airport also estimates that approximately 13,033 tonnes of air cargo is transferred through the airport each year.

## **DESCRIPTION**

Air Cargo Centre was developed in the early 2000s and provides modern industrial accommodation across 9 units, with an extensive canopy and generous yard area. The estate includes a standalone purpose built distribution facility (building A) and building B which habeen sub-divided to provide two terraces comprising 8 units.