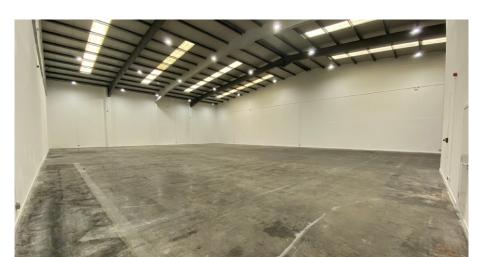

Building B comprises two terraces with units ranging in size from 9,956 sq ft to 22,750 sq ft completed to the following specification:

- // Refurbished industrial / offices
- // Steel portal frame construction
- // Insulated profiled metal cladding across the elevations and roof
- // Eaves height of 7.3m
- // Canopy sheltered electric roller shutter doors
- // LED lighting
- // Generous yard / car parking area

## **ACCOMMODATION**

According to our calculations, the available accommodation extends as follows:

| UNIT  | SQ FT | SQ M   |
|-------|-------|--------|
| С     | 9,956 | 924.94 |
| TOTAL | 9,956 | 924.94 |