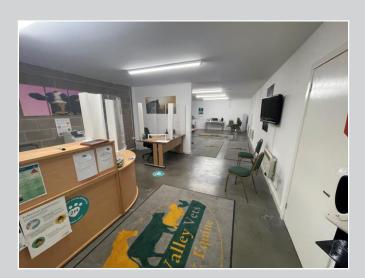

## Description

The property comprises a newly built industrial unit with separate internal office and toilet areas. It is extremely well insulated throughout.

The previous tenants have fitted the unit out to a high standard with large office/staff area.

#### Accommodation

We have measured the property to have a gross internal area of approximately 155 sq m (1,672 sq ft).

Internally this is split by approximately 64% industrial space and 36% office accommodation. The roller shutter door is both insulated and electronically operated.