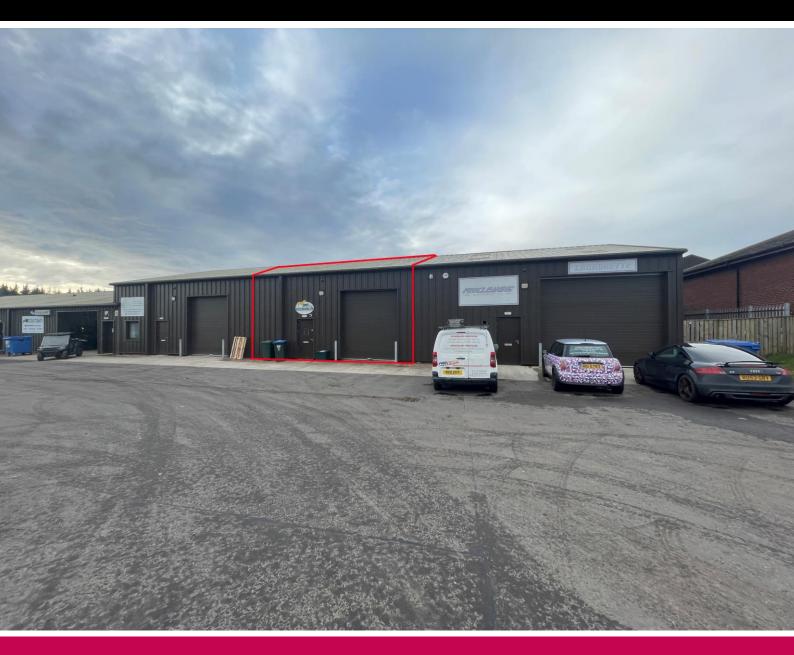

#### Location

The subject property is prominently located on Ruthvenfield Way within the heart of Inveralmond Industrial Estate.

Neighbouring occupiers include James Wilson Electricians, Stratton ATV, Smart Renewable Heat, Proclean, Wolseley and CEF.

## Description

The property comprises a newly built industrial unit with separate internal office and toilet areas. It is extremely well insulated throughout.

The previous tenants have fitted the unit out to a high standard with large office/staff area.