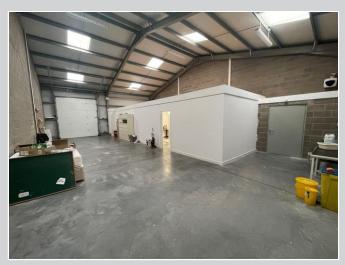

## Description

The property comprises a newly built industrial unit with separate internal office and toilet areas. It is extremely well insulated throughout.

The previous tenants have fitted the unit out to a high standard with large office/staff area.

#### Accommodation

We have measured the property to have a gross internal area of approximately 155 sq m (1,672 sq ft).

Internally this is split by approximately 64% industrial space and 36% office accommodation. The roller shutter door is both insulated and electronically operated.