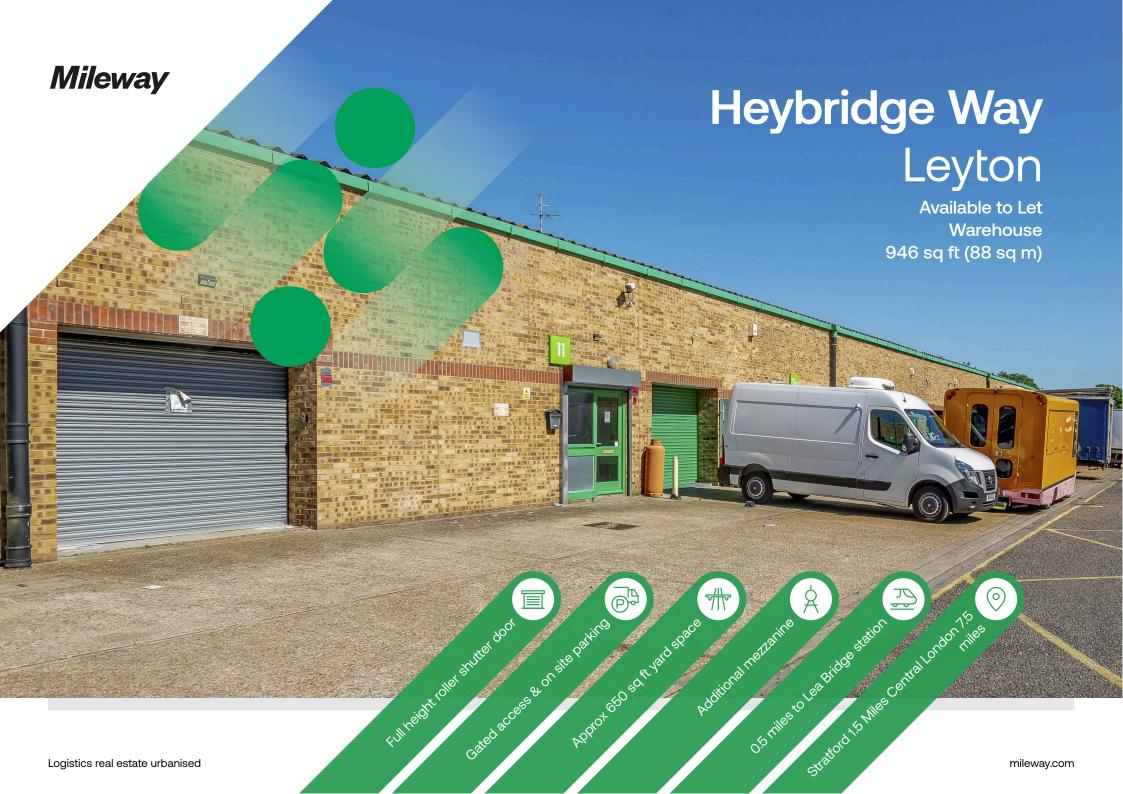

# **Heybridge Way**

### Description

The property is a single storey terraced light industrial unit of brick build with a profiled metal sheet cladding roof. The unit has a full height roller shutter door, pedestrian entrance and currently has a first floor mezzanine. There is a single WC and small kitchen area as constructed. The eaves height is approximately 4.79 m

# Accommodation:

| Unit    | Property Type | Size (sq ft) | Size (sq m) | Availability |
|---------|---------------|--------------|-------------|--------------|
| UNIT 11 | Warehouse     | 946          | 87.9        | Immediately  |
| Total   |               | 946          | 87.9        |              |