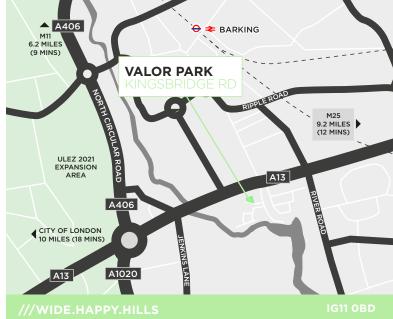

# LOCATION

The property is situated just off Kingsbridge Road which leads north to the A13 trunk road and the intersection with the A406 North Circular.

The A13(T) provides excellent access to the A406 North Circular Road / M11 and M25 (Junction 30/31), allowing easy access to central and greater London and beyond.

| ROAD                | MILES | MINS |
|---------------------|-------|------|
| A13                 | 0.2   | 2    |
| A1020               | 0.3   | 2    |
| A406 North Circular | 0.6   | 3    |
| A12                 | 4.3   | 6    |
| M11 J4              | 5.6   | 8    |
| M25 J30             | 9.2   | 12   |