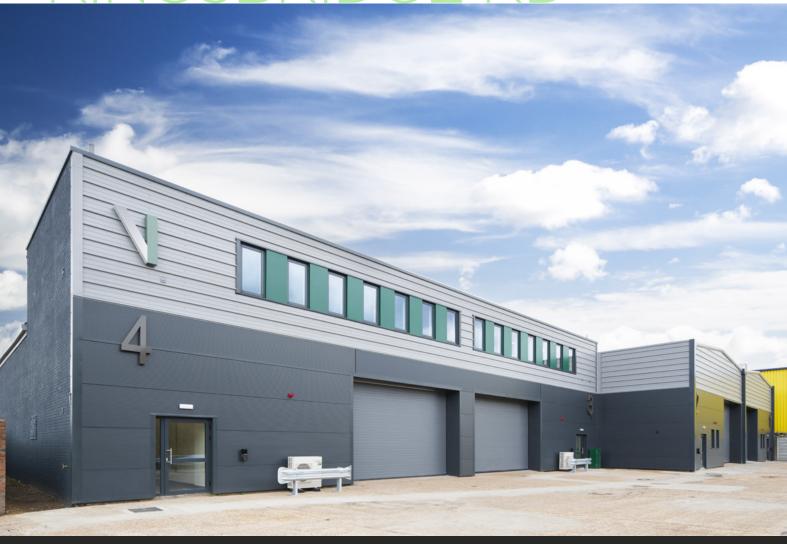

# **DESCRIPTION**

Valor Park, Kingsbirdge Road, is set to comprise of 4 fully refurbished, high-specification, self contained industrial and distribution units, on a secure and self contained site. The specification includes steel portal frame construction, modern high quality office accommodation, level access loading, 4.8 - 6.7m eaves heights and 69KVa power.

# 5,928 - 11,935 SQ FT **FULLY REFURBISHED URBAN LOGISTICS UNITS**

4.8 - 6.7M CLEAR INTERNAL HEIGHT