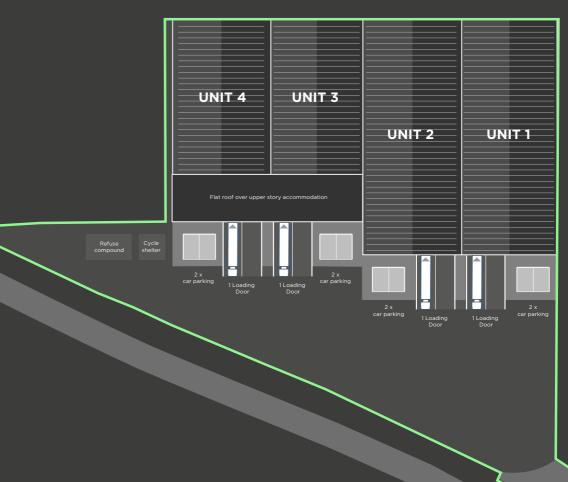

# **DESCRIPTION**

Valor Park, Kingsbirdge Road, is set to comprise of 4 fully refurbished, high-specification, self contained industrial and distribution units, on a secure and self contained site. The specification includes steel portal frame construction, modern high quality office accommodation, level access loading, 4.8 - 6.7m eaves heights and 69KVa power.

# **ACCOMMODATION**

\*GEA

| UNIT | WAREHOUSE | CORE | OFFICE | TOTAL<br>(SQ FT) | TOTAL<br>(SQ M) |
|------|-----------|------|--------|------------------|-----------------|
| 1    | 6,007     |      |        | 6,007            | 558.1           |
| 2    | 5,928     |      |        | 5,928            | 550.7           |
| 3    | 4,707     | 797  | 920    | 6,425            | 596.9           |
| 4    | 4,828     | 814  | 970    | 6,612            | 614.5           |

# 5,928 - 11,935 SQ FT **FULLY REFURBISHED URBAN LOGISTICS UNITS**

4.8 - 6.7M CLEAR INTERNAL HEIGHT