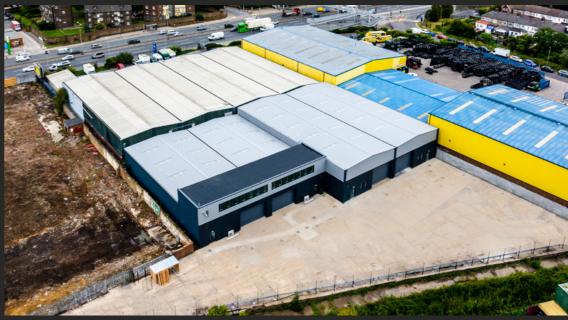

# **DESCRIPTION**

Valor Park, Kingsbirdge Road, is set to comprise of 4 fully refurbished, high-specification, self contained industrial and distribution units, on a secure and self contained site. The specification includes steel portal frame construction, modern high quality office accommodation, level access loading, 4.8 - 6.7m eaves heights and 69KVa power.

# LOCATION

The property is situated just off Kingsbridge Road which leads north to the A13 trunk road and the intersection with the A406 North Circular.

The A13(T) provides excellent access to the A406 North Circular Road / M11 and M25 (Junction 30/31), allowing easy access to central and greater London and beyond.