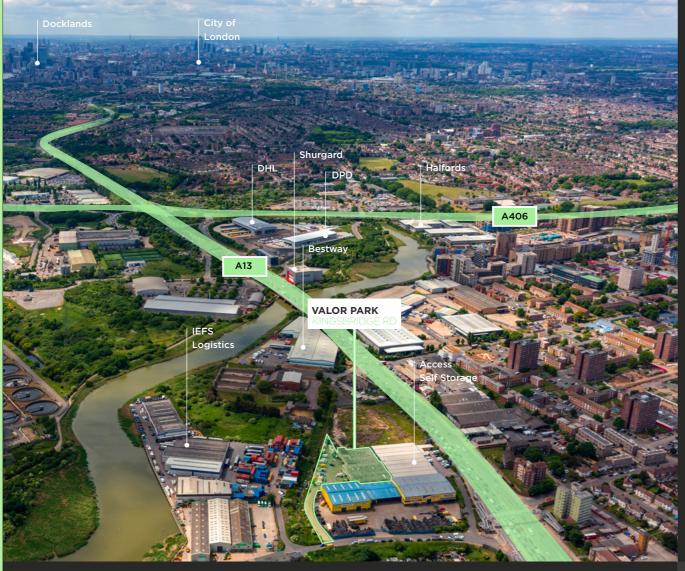

# LOCATION

The property is situated just off Kingsbridge Road which leads north to the A13 trunk road and the intersection with the A406 North Circular.

The A13(T) provides excellent access to the A406 North Circular Road / M11 and M25 (Junction 30/31), allowing easy access to central and greater London and beyond.

| ROAD                | MILES | MINS |
|---------------------|-------|------|
| A13                 | 0.2   | 2    |
| A1020               | 0.3   | 2    |
| A406 North Circular | 0.6   | 3    |
| A12                 | 4.3   | 6    |
| M11 J4              | 5.6   | 8    |
| M25 J30             | 9.2   | 12   |

#### **TERMS**

The units are available by way of new FR&I leases on terms to be agreed.

| RAIL                    | MILES | MINS    |
|-------------------------|-------|---------|
| BARKING                 | 1.6   | 6       |
| STRATFORD INTERNATIONAL | 8.7   | 14      |
| LONDON LIVERPOOL STREET | 9.5   | 18      |
| PORTS                   | MILES | MINS    |
| TILBURY                 | 16.9  | 20      |
| DP WORLD                | 19.0  | 30      |
| DOVER                   | 72.9  | 1 hr 15 |
| AIRPORTS                | MILES | MINS    |
| LONDON CITY             | 3.6   | 9       |
| STANSTED                | 29.4  | 30      |