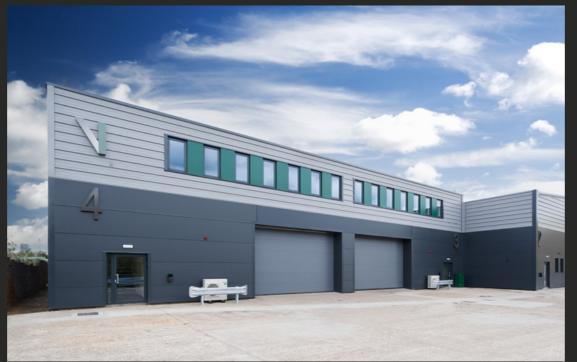

# KINGSBRIDGE RD

4 FULLY REFURBISHED, INDUSTRIAL WAREHOUSE / DISTRIBUTION UNITS **TO LET 5,928 - 11,935 SQ FT** (549.8 - 1,206.2 SQ M)
AVAILABLE NOW

**NOTABLE OCCUPIERS** 

halfords

babcock

# **DESCRIPTION**

Valor Park, Kingsbirdge Road, is set to comprise of 4 fully refurbished, high-specification, self contained industrial and distribution units, on a secure and self contained site. The specification includes steel portal frame construction, modern high quality office accommodation, level access loading, 4.8 - 6.7m eaves heights and 69KVa power.

# 5,928 - 11,935 SQ FT **FULLY REFURBISHED URBAN LOGISTICS UNITS**

4.8 - 6.7M CLEAR INTERNAL HEIGHT