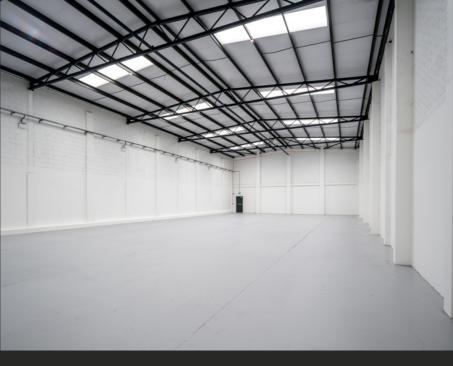

# **DESCRIPTION**

Valor Park, Kingsbirdge Road, is set to comprise of 4 fully refurbished, high-specification, self contained industrial and distribution units, on a secure and self contained site. The specification includes steel portal frame construction, modern high quality office accommodation, level access loading, 4.8 - 6.7m eaves heights and 69KVa power.

# **ACCOMMODATION**

\*GEA

| UNIT | WAREHOUSE | CORE | OFFICE | TOTAL<br>(SQ FT) | TOTAL<br>(SQ M) |
|------|-----------|------|--------|------------------|-----------------|
| 1    | 6,007     |      |        | 6,007            | 558.1           |
| 2    | 5,928     |      |        | 5,928            | 550.7           |
| 3    | 4,707     | 797  | 920    | 6,425            | 596.9           |
| 4    | 4,828     | 814  | 970    | 6,612            | 614.5           |