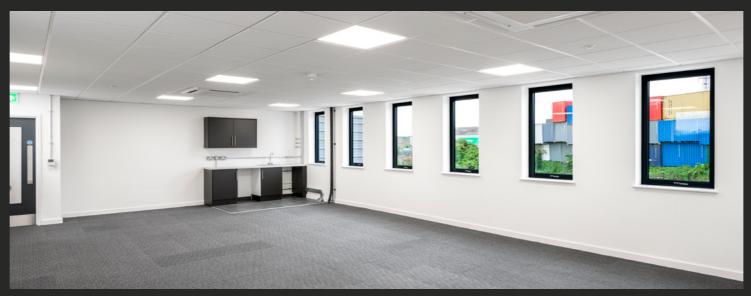

# **DESCRIPTION**

Valor Park, Kingsbirdge Road, is set to comprise of 4 fully refurbished, high-specification, self contained industrial and distribution units, on a secure and self contained site. The specification includes steel portal frame construction, modern high quality office accommodation, level access loading, 4.8 - 6.7m eaves heights and 69KVa power.

# **ACCOMMODATION**

\*GEA

| UNIT | WAREHOUSE | CORE | OFFICE | TOTAL<br>(SQ FT) | TOTAL<br>(SQ M) |
|------|-----------|------|--------|------------------|-----------------|
| 1    | 6,007     |      |        | 6,007            | 558.1           |
| 2    | 5,928     |      |        | 5,928            | 550.7           |
| 3    | 4,707     | 797  | 920    | 6,425            | 596.9           |
| 4    | 4,828     | 814  | 970    | 6,612            | 614.5           |