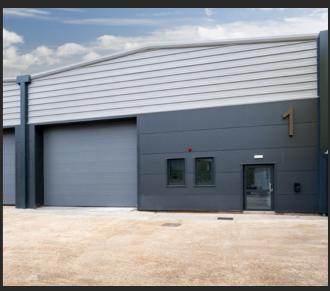

# **DESCRIPTION**

Valor Park, Kingsbirdge Road, is set to comprise of 4 fully refurbished, high-specification, self contained industrial and distribution units, on a secure and self contained site. The specification includes steel portal frame construction, modern high quality office accommodation, level access loading, 4.8 - 6.7m eaves heights and 69KVa power.

# **ACCOMMODATION**

\*GEA

| UNIT | WAREHOUSE | CORE | OFFICE | TOTAL<br>(SQ FT) | TOTAL<br>(SQ M) |
|------|-----------|------|--------|------------------|-----------------|
| 1    | 6,007     |      |        | 6,007            | 558.1           |
| 2    | 5,928     |      |        | 5,928            | 550.7           |
| 3    | 4,707     | 797  | 920    | 6,425            | 596.9           |
| 4    | 4,828     | 814  | 970    | 6,612            | 614.5           |