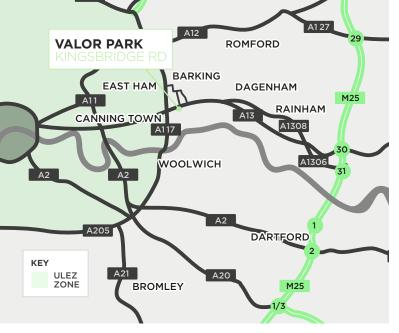

# LOCATION

The property is situated just off Kingsbridge Road which leads north to the A13 trunk road and the intersection with the A406 North Circular.

The A13(T) provides excellent access to the A406 North Circular Road / M11 and M25 (Junction 30/31), allowing easy access to central and greater London and beyond.

| ROAD                | MILES | MINS |
|---------------------|-------|------|
| A13                 | 0.2   | 2    |
| A1020               | 0.3   | 2    |
| A406 North Circular | 0.6   | 3    |
| A12                 | 4.3   | 6    |
| M11 J4              | 5.6   | 8    |
| M25 J30             | 9.2   | 12   |