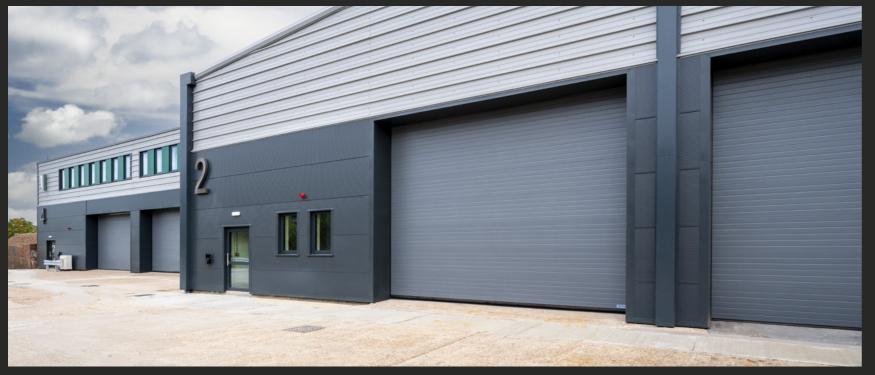

# **DESCRIPTION**

Valor Park, Kingsbirdge Road, is set to comprise of 4 fully refurbished, high-specification, self contained industrial and distribution units, on a secure and self contained site. The specification includes steel portal frame construction, modern high quality office accommodation, level access loading, 4.8 - 6.7m eaves heights and 69KVa power.

# 5,928 - 11,935 SQ FT **FULLY REFURBISHED URBAN LOGISTICS UNITS**

4.8 - 6.7M CLEAR INTERNAL HEIGHT