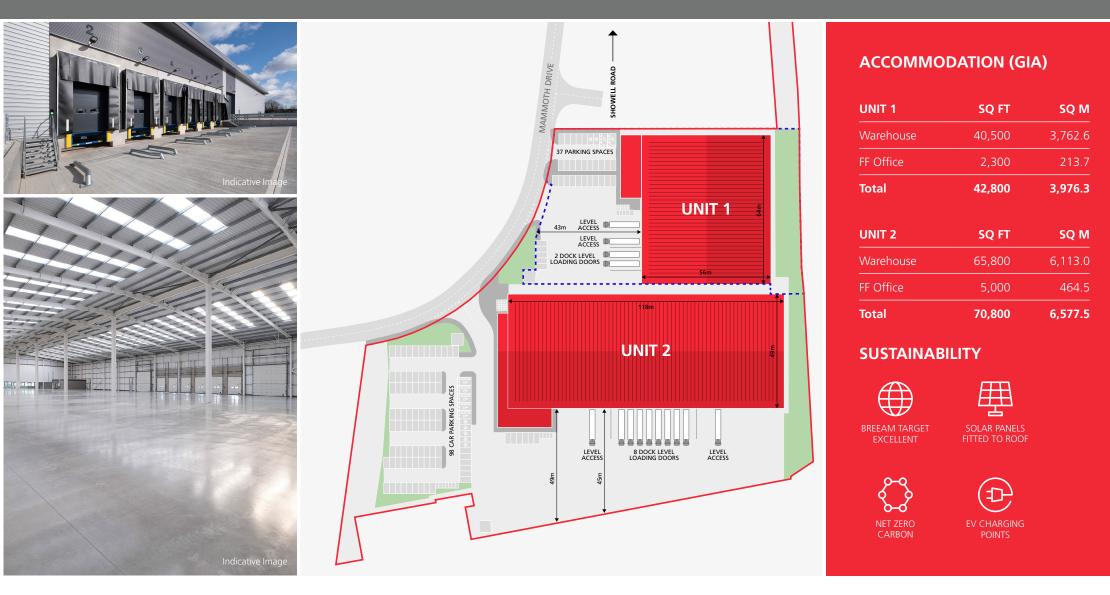

# Two New High Spec Industrial/Distribution Units 42,800 sq ft - 70,800 sq ft **TO LET**

- Well established industrial area
- Close to M6 and M54 motorways
- BREEAM target excellent

- Suitable for B2 and B8 uses
- EV charging points
- 24/7 Hours of Operation