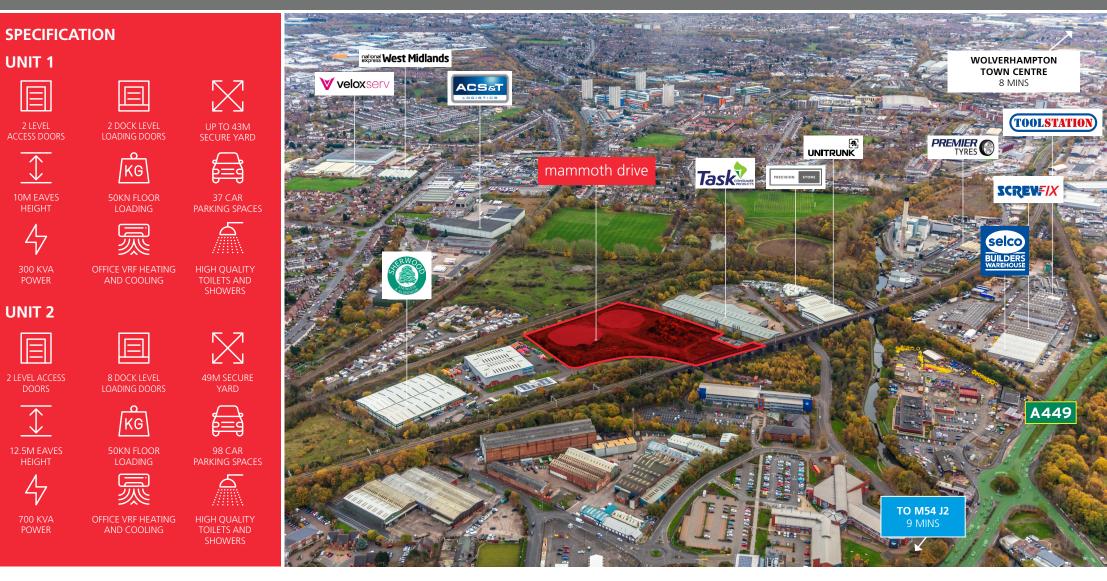

#### ROAD

| A449              | 0.4 miles  |
|-------------------|------------|
| M54 - Junction 2  | 3.0 miles  |
| M6 - Junction 10A | 6.8 miles  |
| M5 - Junction 8   | 14.7 miles |

#### **TOWNS/CITIES**

| Wolverhampton | 1.6 miles   |
|---------------|-------------|
| Birmingham    | 21.7 miles  |
| London        | 135.0 miles |

#### AIR

| Birmingham Airport | 30.6 mile  |
|--------------------|------------|
| Manchester Airport | 67.2 mile  |
| Bristol Airport    | 104.0 mile |

#### LABOUR SUPPLY

Within Wolverhampton:

16.9%

24.5% of local employee jobs are in manufacturing, transport and storage

Full time gross weekly pay is 16.9% less than the UK average