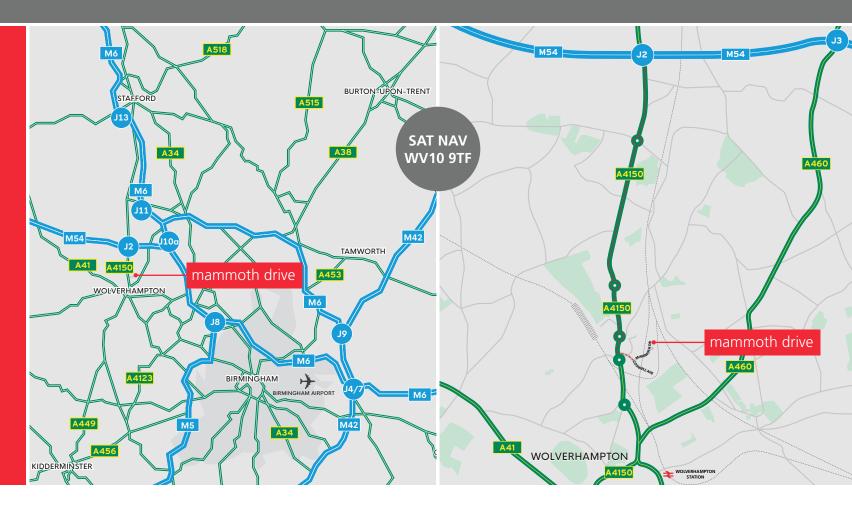

#### ROAD

| A449              | 0.4 miles  |
|-------------------|------------|
| M54 - Junction 2  | 3.0 miles  |
| M6 - Junction 10A | 6.8 miles  |
| M5 - Junction 8   | 14.7 miles |

#### **TOWNS/CITIES**

| Wolverhampton | 1.6 miles   |
|---------------|-------------|
| Birmingham    | 21.7 miles  |
| London        | 135.0 miles |