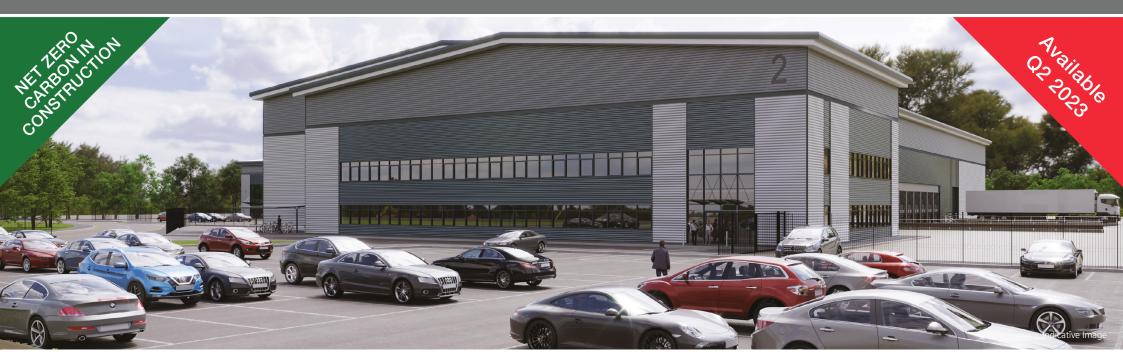

# Two New High Spec Industrial/Distribution Units 42,800 sq ft - 70,800 sq ft **TO LET**

- Well established industrial area
- Close to M6 and M54 motorways
- BREEAM target excellent

- Suitable for B2 and B8 uses
- EV charging points
- 24/7 Hours of Operation