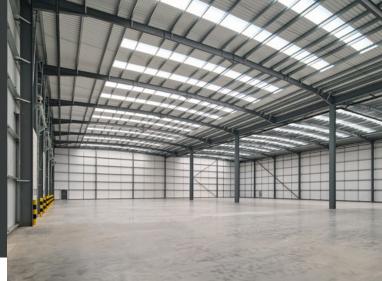

## **SPECIFICATION**

| Clear Haunch Height | 10m       |
|---------------------|-----------|
| Level Access Doors  | 4         |
| Yard Depth          | 35m - 45m |
| Car Parking Spaces  | 26        |
| Cycle Storage       | 10        |
| EV Charging Spaces  | 4         |
| Floor Slab          | 50kN      |

### Accommodation

| Cabot38 | Warehouse    | Office      | Total        |
|---------|--------------|-------------|--------------|
|         | 34,001 sq ft | 4,072 sq ft | 38,073 sq ft |
|         | 3,159 sq m   | 378 sq m    | 3,537 sq m   |