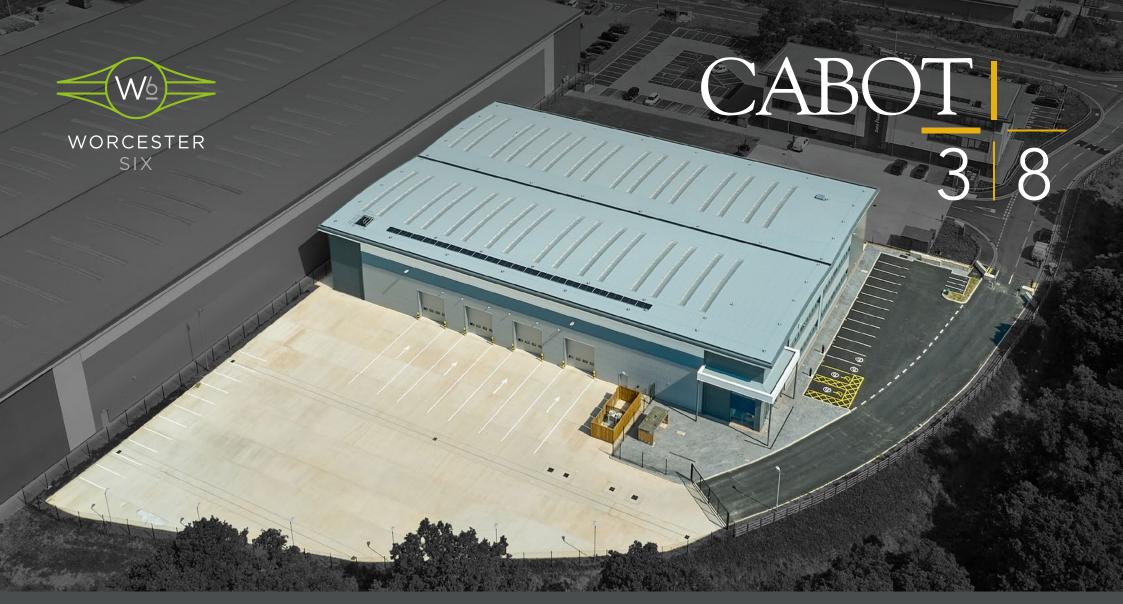

# TO LET 38,073 SQ FT GRADE A BUILDING IMMEDIATELY AVAILABLE

having been delivered or committed across the scheme.

The quality of life in Worcestershire makes relocation very attractive with a rich historical and natural heritage, world-class sporting and cultural attractions and top performing schools.

Secure Campus

Large Power Capacity

EPC A Rating

BREEAM Extensive Communities Landscaped Very Good Environment

Good Public Transport Links

Bin Store

Comfort Cooled Offices

38,073 SQ FT

### Accommodation

| Cabot38 | Warehouse    | Office      | Total        |
|---------|--------------|-------------|--------------|
|         | 34,001 sq ft | 4,072 sq ft | 38,073 sq ft |
|         | 3,159 sq m   | 378 sq m    | 3,537 sq m   |