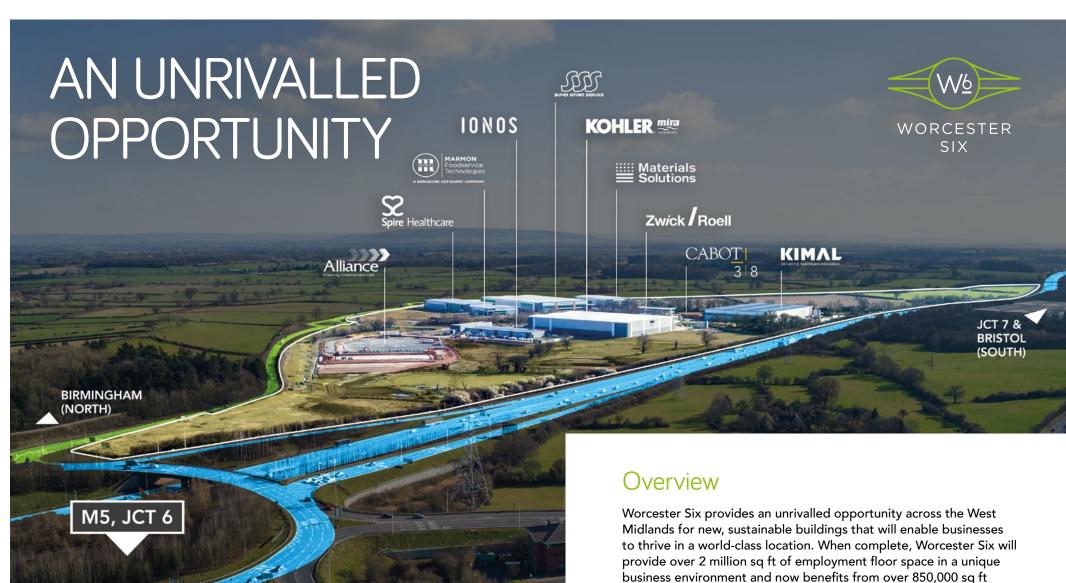

## LOCATION

Fronting J6 of the M5, Worcester Six benefits from direct access to the motorway network and is only two and a half miles north east of Worcester city centre. Worcester Six is within close proximity to the Warndon Business District with occupiers including Bosch, Yamazaki Mazak, Southco Fasteners and RWE Npower's regional office. For international business Birmingham Airport is within close proximity. Worcester RFC, the home of the Worcester Warriors, is located directly adjacent to J6.