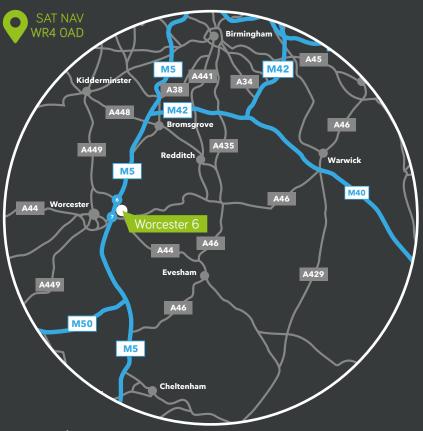

## LOCATION

Fronting J6 of the M5, Worcester Six benefits from direct access to the motorway network and is only two and a half miles north east of Worcester city centre. Worcester Six is within close proximity to the Warndon Business District with occupiers including Bosch, Yamazaki Mazak, Southco Fasteners and RWE Npower's regional office. For international business Birmingham Airport is within close proximity. Worcester RFC, the home of the Worcester Warriors, is located directly adjacent to J6.

| M42 (Junction 1)                 | 11 miles  | 13 mins  |
|----------------------------------|-----------|----------|
| M40 (Junction 16)                | 24 miles  | 23 mins  |
| M6 (Junction 8)                  | 30 miles  | 37 mins  |
| Birmingham                       | 25 miles  | 35 mins  |
| Bristol                          | 63 miles  | 63 mins  |
| London                           | 128 miles | 157 mins |
| Birmingham International Airport | 32 miles  | 38 mins  |
| Jaguar Land Rover (Solihull)     | 31 miles  | 43 mins  |
|                                  |           |          |