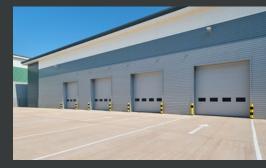

## **SPECIFICATION**

| Clear Haunch Height | 10m       |
|---------------------|-----------|
| Level Access Doors  | 4         |
| Yard Depth          | 35m - 45m |
| Car Parking Spaces  | 26        |
| Cycle Storage       | 10        |
| EV Charging Spaces  | 4         |
| Floor Slab          | 50kN      |