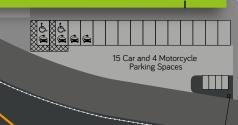

## **SPECIFICATION**

| Clear Haunch Height | 10m       |
|---------------------|-----------|
| Level Access Doors  | 4         |
| Yard Depth          | 35m - 45m |
| Car Parking Spaces  | 26        |
| Cycle Storage       | 10        |
| EV Charging Spaces  | 4         |
| Floor Slab          | 50kN      |