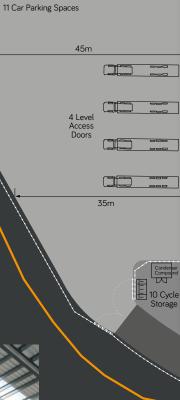

## **SPECIFICATION**

| Clear Haunch Height | 10m       |
|---------------------|-----------|
| Level Access Doors  | 4         |
| Yard Depth          | 35m - 45m |
| Car Parking Spaces  | 26        |
| Cycle Storage       | 10        |
| EV Charging Spaces  | 4         |
| Floor Slab          | 50kN      |