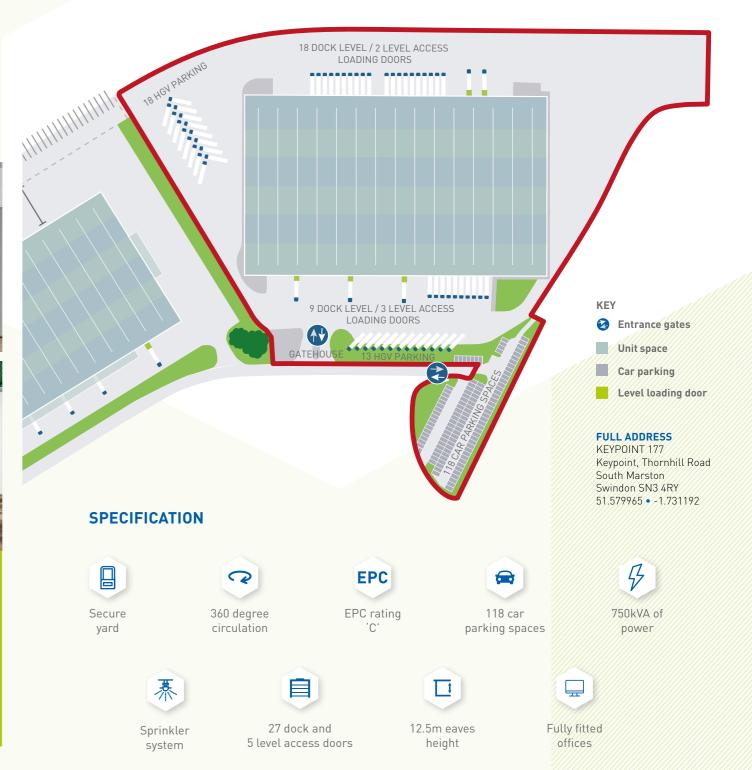

1.9 million people live within an hour of Swindon

For the year ending 2020 Swindon enjoyed a stronger employment rate (79.3%) than the national average (75.4%)

The property is freehold and sits on a site area of 12.33 acres (4.99 hectares). It also benefits from office and ancillary accommodation to ground and first floors, 12.5m clear eaves heights, a large secure yard, dock and level access.

## ACCOMMODATION

| OINT 177*        | sq ft   | sq m     |
|------------------|---------|----------|
| nouse/Production | 171,410 | 15,924.4 |
| -loor Office     | 3,078   | 286      |
| nd Floor Office  | 2,938   | 272.9    |
|                  | 177,426 | 16,483.3 |