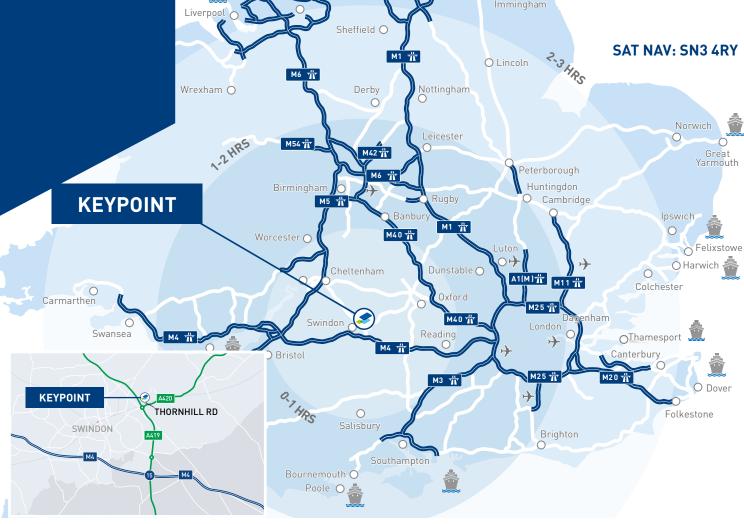

### PRIME LOGISTICS LOCATION

Keypoint Swindon is situated off Thornhill Road, which leads to the A419 via the A420 and is 3 miles east of Swindon town centre. The A419, M4/M5 link road is within 1 mile and M4 J15 is 5 miles to the south.

π

· **?**?

 $\rightarrow$ 

A419 : 1 MILES, 2 MINS M4 J15 : 4 MILES, 7 MINS M5 J11A : 30 MILES, 31 MINS M25 J15 : 64 MILES, 1 HR 8 MINS

CLOSE PROXIMITY TO SWINDON TOWN CENTRE, ONLY 4 MILES, 12 MINS

DRIVE TIME TO LONDON HEATHROW AIRPORT IS 67 MILES, 1 HR 16 MINS

BRISTOL PORT IS LOCATED WITHIN 51.2 MILES, 54 MINS

C. 84% OF THE UK POPULATION ARE WITHIN A 4.5 HOUR HGV DRIVE TIME

Misrepresentation Act 1967:

Whilst all the information in these particulars is believed to be correct, neither the agent nor their client guarantee its accuracy nor is it intended to form part of any contract. All areas quoted are approximate. January 2022.