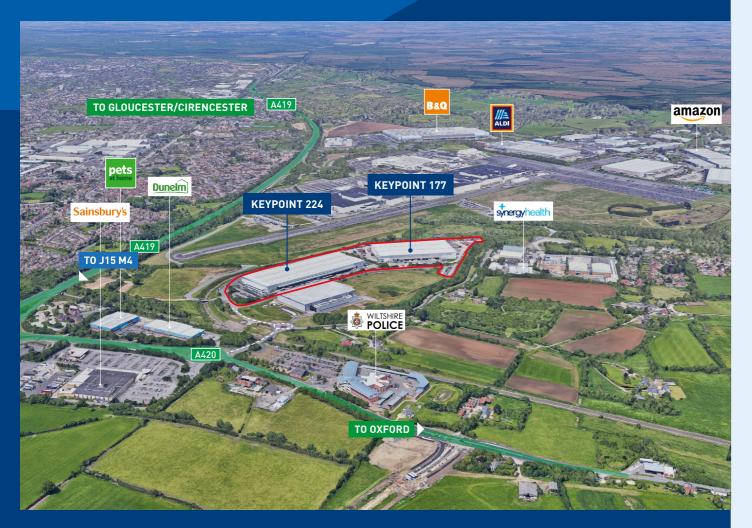

## **KEYPOINT 177**

Keypoint Swindon is a development of two detached modern distribution warehouses strategically located to provide excellent access to the regional and national motorway network. Units are available separately or combined offering a total of up to 401,000 sq ft.

### PRIME LOGISTICS LOCATION

Keypoint Swindon is situated off Thornhill Road, which leads to the A419 via the A420 and is 3 miles east of Swindon town centre. The A419, M4/M5 link road is within 1 mile and M4 J15 is 5 miles to the south.