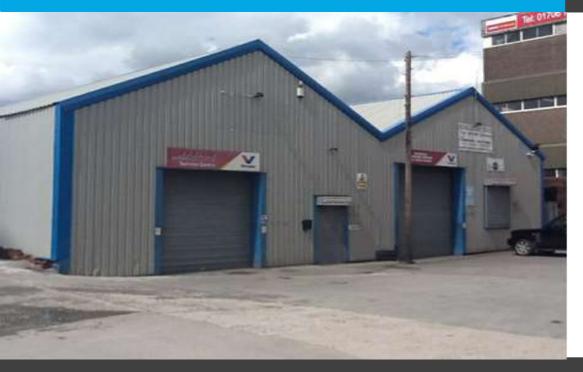

## Warehouse unit with offices

- 2 roller shutter doors
- Offices and WCs
- RENT ON APPLICATION

#### Description

The property comprise self contained workshop / storage unit with a roller shutter loading doors and internal offices and WCs.

The unit has a mixture of sodium and fluorescent strip lighting. There is also a generous concrete area to the front of the property.