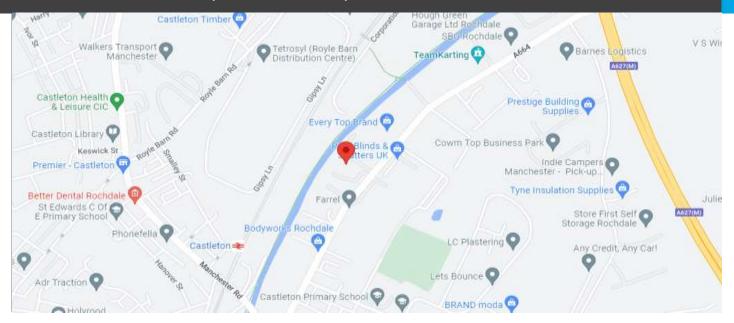

### Location

The premises are located on the A664 Queensway, close to its junction with Edinburgh Way, providing direct access onto the A627(M) and junction 20 of the M62, 1.5miles to the south.

There are a number of industrial estates within the immediate vicinity and there are two motor dealerships (BMW & Honda) located at the intersection of Queensway and the A627M.

Kingsway Business Park is close by.

BC REAL ESTATE