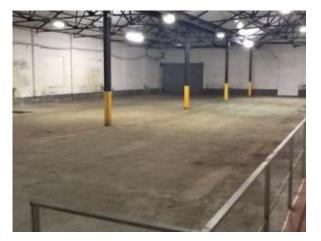

#### Description

The property comprise self contained workshop / storage unit with a roller shutter loading doors and internal offices and WCs.

The unit has a mixture of sodium and fluorescent strip lighting. There is also a generous concrete area to the front of the property.