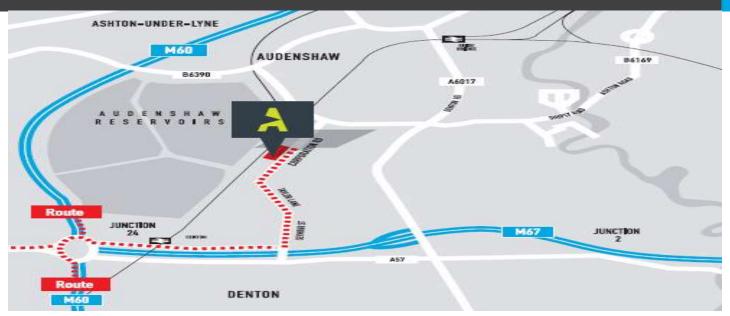

## Location

Arrow Trading Estate is an established business location, within 1 mile of Junction 24 of the M6o motorway and Denton Town Centre.

In addition, it is only 6 miles from Manchester City Centre.