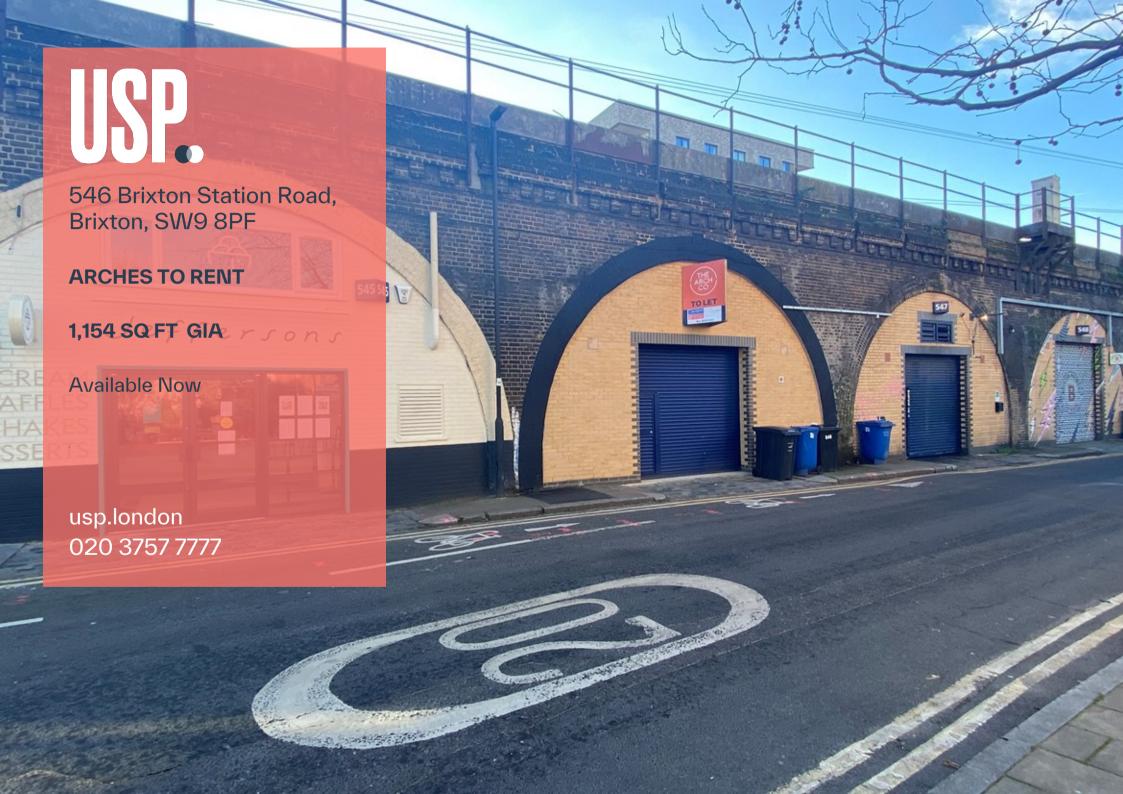

#### Arch To Let

Arch 546 Brixton Station Road is a newly refurbished arch which has good prominence on to Brixton Station Road and is suitable for a variety of uses.

The Arch has been lined and benefits from 3-phase power, an electric roller shutter door and a DDA compliant WC.

The property is well located on Brixton Station Road, which is situated between Gresham Road and Valentia Place, a short distance from both Brixton Overground and Underground Stations (Victoria Line).

Pop Brixton, Brixton Village and Brixton High Street are all within 2-minutes' walk of the arches.