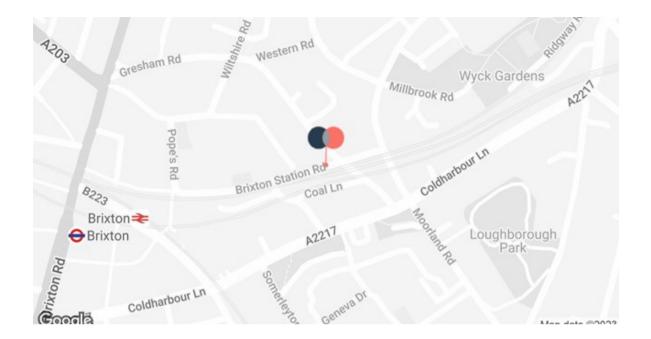

The property is well located on Brixton Station Road, which is situated between Gresham Road and Valentia Place, a short distance from both Brixton Overground and Underground Stations (Victoria Line).

Pop Brixton, Brixton Village and Brixton High Street are all within 2-minutes' walk of the arches.