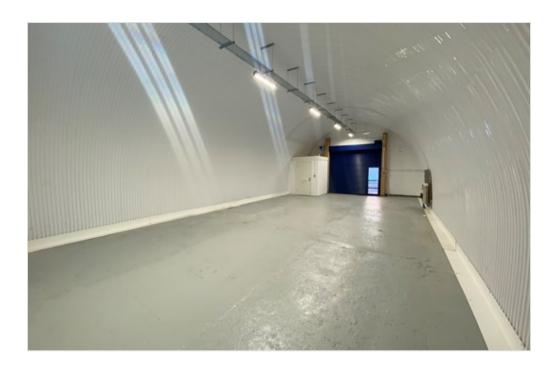

#### Arch To Let

Arch 546 Brixton Station Road is a newly refurbished arch which has good prominence on to Brixton Station Road and is suitable for a variety of uses.

The Arch has been lined and benefits from 3-phase power, an electric roller shutter door and a DDA compliant WC.