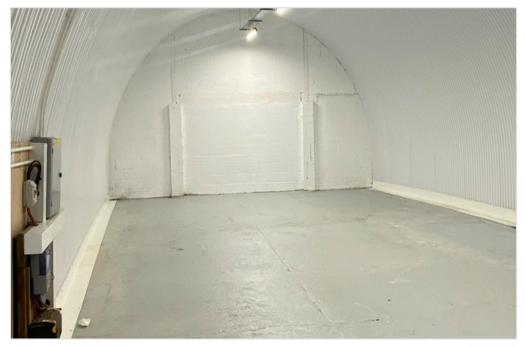

#### Arch To Let

Arch 546 Brixton Station Road is a newly refurbished arch which has good prominence on to Brixton Station Road and is suitable for a variety of uses.

The Arch has been lined and benefits from 3-phase power, an electric roller shutter door and a DDA compliant WC.