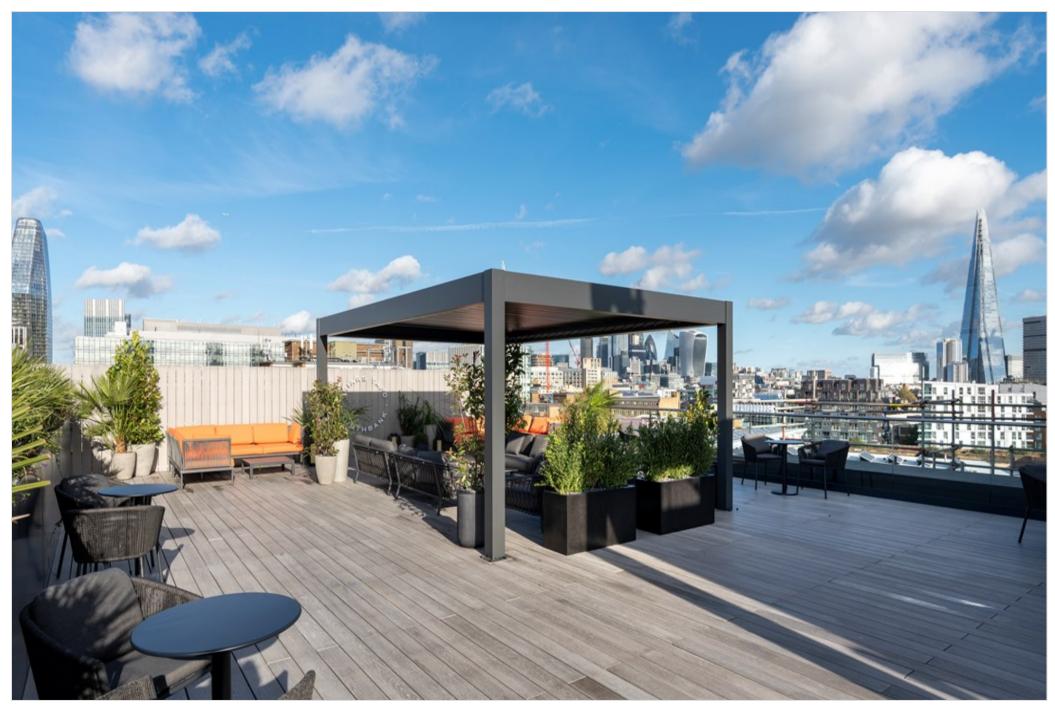

### 11,141 - 46,501 sq ft available

Friars Yard, 160 Blackfriars Road is a prominent building in the heart of the South Bank. The property is undergoing a dramatic transformation benefiting from a new reception and communal areas, state of the art cycle and shower facilities and an exceptional new communal roof terrace offering unrivalled views over Waterloo and the wider South Bank area.

| New reception and communal areas                         |  |  |
|----------------------------------------------------------|--|--|
| New communal roof terrace                                |  |  |
| Fitted accommodation available (subject to negotiations) |  |  |
| Exposed a/c system                                       |  |  |
| Raised floor                                             |  |  |
| Excellent natural light                                  |  |  |