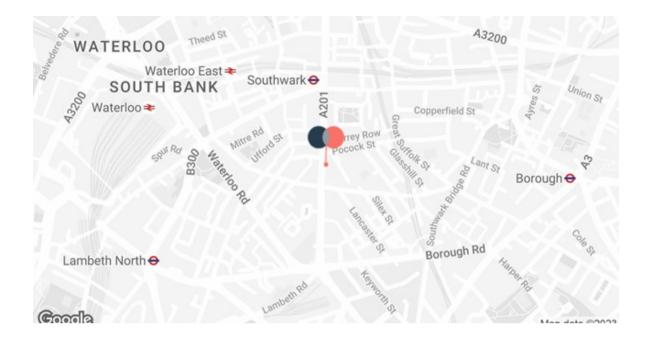

#### Location

Located within a 2 minute walk to Southwark underground station, in addition Waterloo and Blackfriars mainline stations are both within a 10 minute walk.