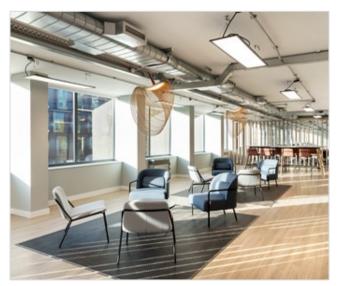

| New reception and communal areas                         |  |  |
|----------------------------------------------------------|--|--|
| New communal roof terrace                                |  |  |
| Fitted accommodation available (subject to negotiations) |  |  |
| Exposed a/c system                                       |  |  |
| Raised floor                                             |  |  |
| Excellent natural light                                  |  |  |