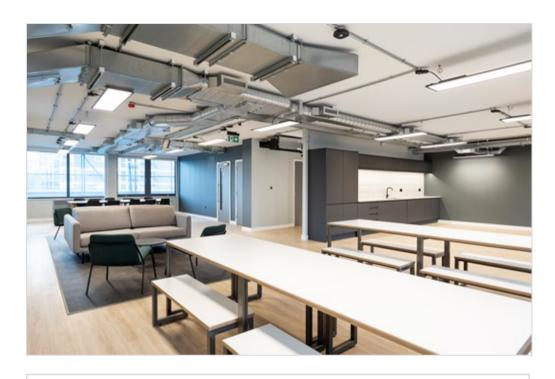

| New reception and communal areas                         |  |  |
|----------------------------------------------------------|--|--|
| New communal roof terrace                                |  |  |
| Fitted accommodation available (subject to negotiations) |  |  |
| Exposed a/c system                                       |  |  |
| Raised floor                                             |  |  |
| Excellent natural light                                  |  |  |

| New shower and cycle facilities      |  |  |
|--------------------------------------|--|--|
| New communal gym facilities          |  |  |
| Extensively refurbished floor plates |  |  |
| Suspended LED lighting               |  |  |
| Demised WCs                          |  |  |
|                                      |  |  |