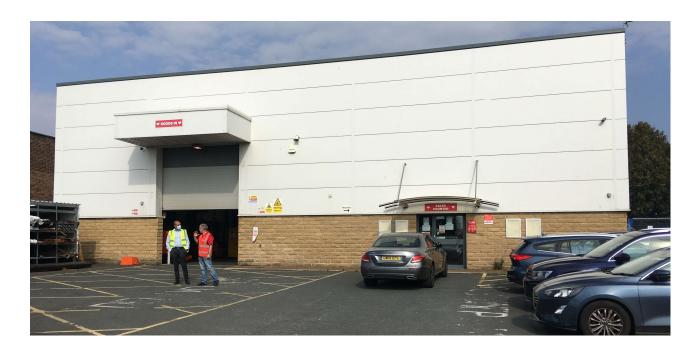

#### **Specification**

- Roller Shutter Door
- Glazed retail/showroom
- Eaves height c. 6.5m
- Shared access road with 5 car parking spaces yard area
- Modern streel portal frame
- · Mixture of brick & profile metal cladding