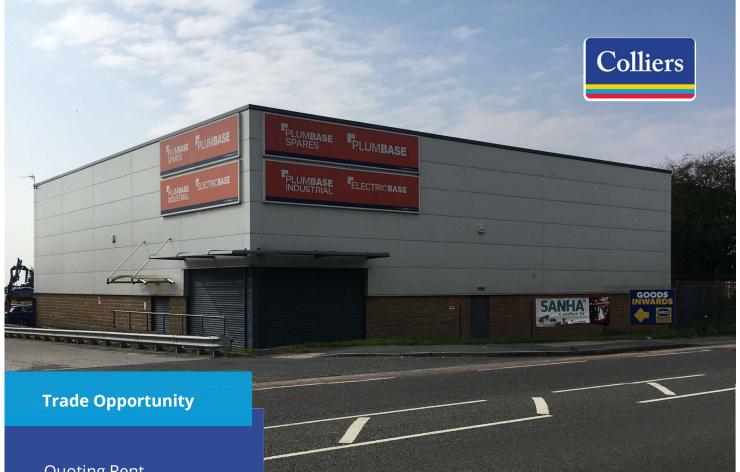

# 148 Tong Street,, Dudley Hill, Bradford, BD4 9PP

Prominent roadside location. Fronting the A650. Adjacent to Selco Builders Warehouse.

The trade counter subject property benefits from strong visibility to the busy A650, to the south west of Bradford city centre. The property was built in 2008 and comprises of a high specification, extending to 6,028 sq. ft.

# **Highlights**

- Good trade location
- Strong visibility
- Roller shutter door fitted to the rear of the premises
- Glazed showroom/retail area visible to the A650
- Neighboring property occupied by Selco Builders Warehouse

#### Location

The subject property is located 1.5 miles south of Bradford City Centre and occupies a prominent position fronting the A65, Tong Street. This is a major link between south-east Bradford, Morley, Wakefield and south of Leeds, directly leading to J. 27 of M62.