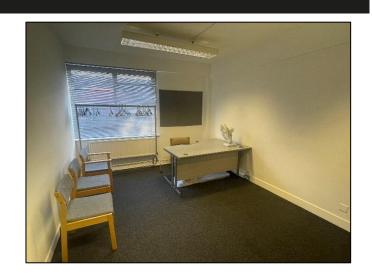

#### **GENERAL DESCRIPTION**

A second-floor self-contained office suite forming part of a purpose-built development in the town centre. The unit briefly comprises an open plan office with separate meeting or managers office. Internally the office space

comes with plastered wall surfaces, single glazed windows, and carpeted floor coverings. The suite comes with access to shared welfare facilities and a kitchen on the third floor as well as secure 24-hour access and CCTV. The rent is all inclusive and includes electricity and gas.

#### **Second Floor:**

Office: 465 sq.ft. Meeting room: 158 sq.ft.

Shared WC: --

**Third Floor:** 

Shared Kitchen: -

GIA: 623 sq.ft.