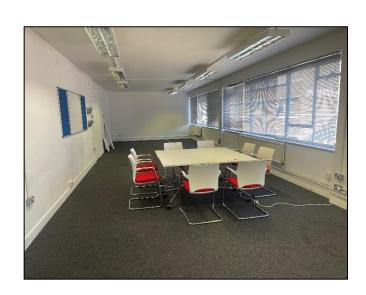

#### **GENERAL DESCRIPTION**

A second-floor self-contained office suite forming part of a purpose-built development in the town centre. The unit briefly comprises an open plan office with separate meeting or managers office. Internally the office space

comes with plastered wall surfaces, single glazed windows, and carpeted floor coverings. The suite comes with access to shared welfare facilities and a kitchen on the third floor as well as secure 24-hour access and CCTV. The rent is all inclusive and includes electricity and gas.

#### **Second Floor:**

Office: 465 sq.ft. Meeting room: 158 sq.ft.

Shared WC: --

**Third Floor:** 

Shared Kitchen: -

GIA: 623 sq.ft.