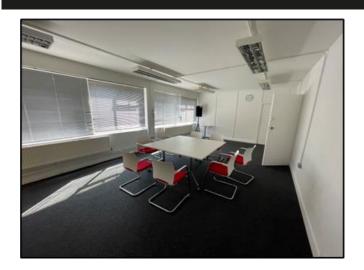

#### **GENERAL DESCRIPTION**

A second-floor self-contained office suite forming part of a purpose-built development in the town centre. The unit briefly comprises an open plan office with separate meeting or managers office. Internally the office space

comes with plastered wall surfaces, single glazed windows, and carpeted floor coverings. The suite comes with access to shared welfare facilities and a kitchen on the third floor as well as secure 24-hour access and CCTV. The rent is all inclusive and includes electricity and gas.

#### **Second Floor:**

Office: 465 sq.ft. Meeting room: 158 sq.ft.

Shared WC: --

**Third Floor:** 

Shared Kitchen: -

GIA: 623 sq.ft.