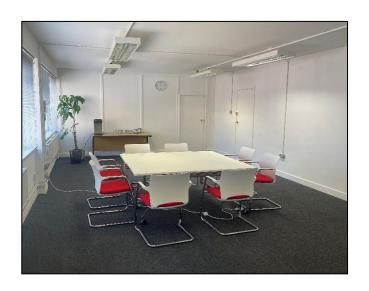

#### **GENERAL DESCRIPTION**

A second-floor self-contained office suite forming part of a purpose-built development in the town centre. The unit briefly comprises an open plan office with separate meeting or managers office. Internally the office space

comes with plastered wall surfaces, single glazed windows, and carpeted floor coverings. The suite comes with access to shared welfare facilities and a kitchen on the third floor as well as secure 24-hour access and CCTV. The rent is all inclusive and includes electricity and gas.

#### **Second Floor:**

Office: 465 sq.ft. Meeting room: 158 sq.ft.

Shared WC: --

**Third Floor:** 

Shared Kitchen: -

GIA: 623 sq.ft.