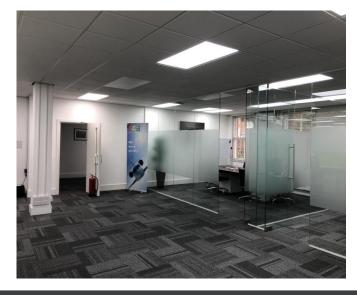

#### **DESCRIPTION**

Cavendish House comprises a detached 2 storey office building with parking at the rear. The building provides fully fitted accommodation over 2 floors and arranged mainly in open plan, but a partitioned to provide some private offices, meeting rooms and kitchen/breakout area. The ground floor has now been let, but the first floor remains available.