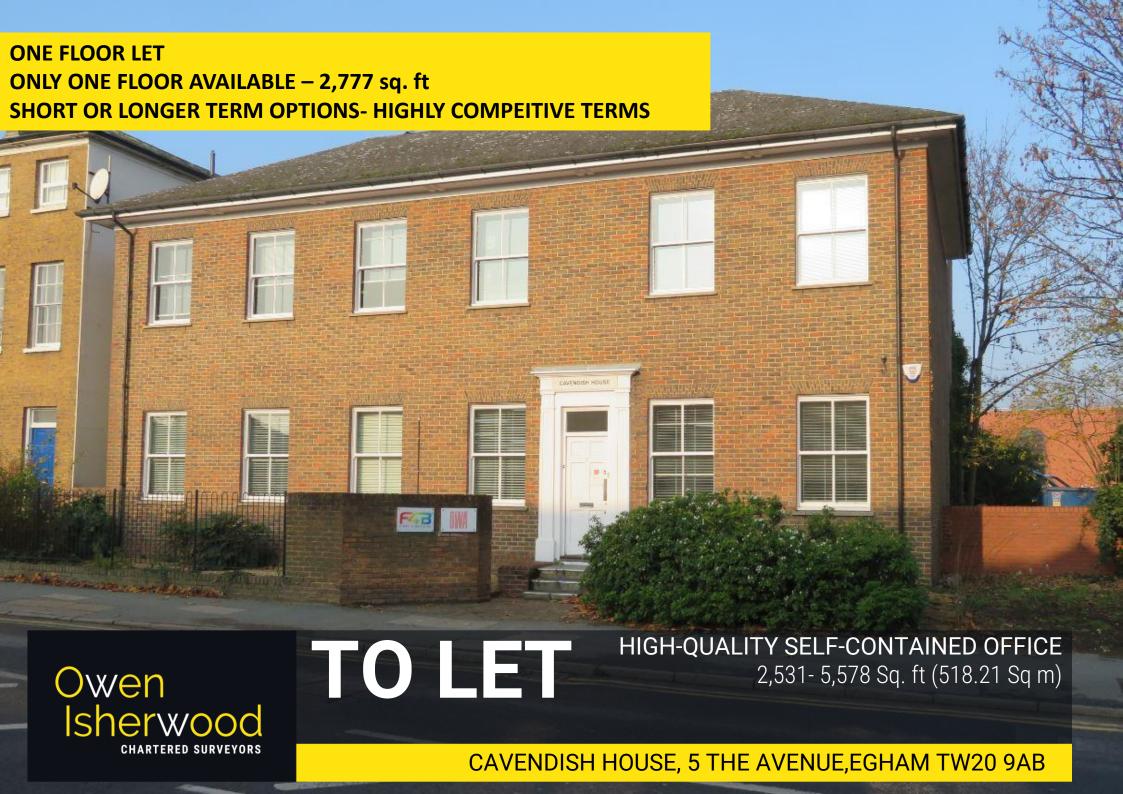

#### **DESCRIPTION**

Cavendish House comprises a detached 2 storey office building with parking at the rear. The building provides fully fitted accommodation over 2 floors and arranged mainly in open plan, but a partitioned to provide some private offices, meeting rooms and kitchen/breakout area. The ground floor has now been let, but the first floor remains available.

# FLOOR AREAS

| First Floor Office     | 2777 sq. ft | 258 sq m | 10 Car Spaces | Available |
|------------------------|-------------|----------|---------------|-----------|
| Ground Floor<br>Office | 2531 sq. ft | 235 sq m | 10 Car Spaces | Let       |
| Entrance Hall          | 270 sq. ft  | 25 sq m  | -             | -         |
| Total                  | 5578 sq. ft | 578 sq m | -             | -         |