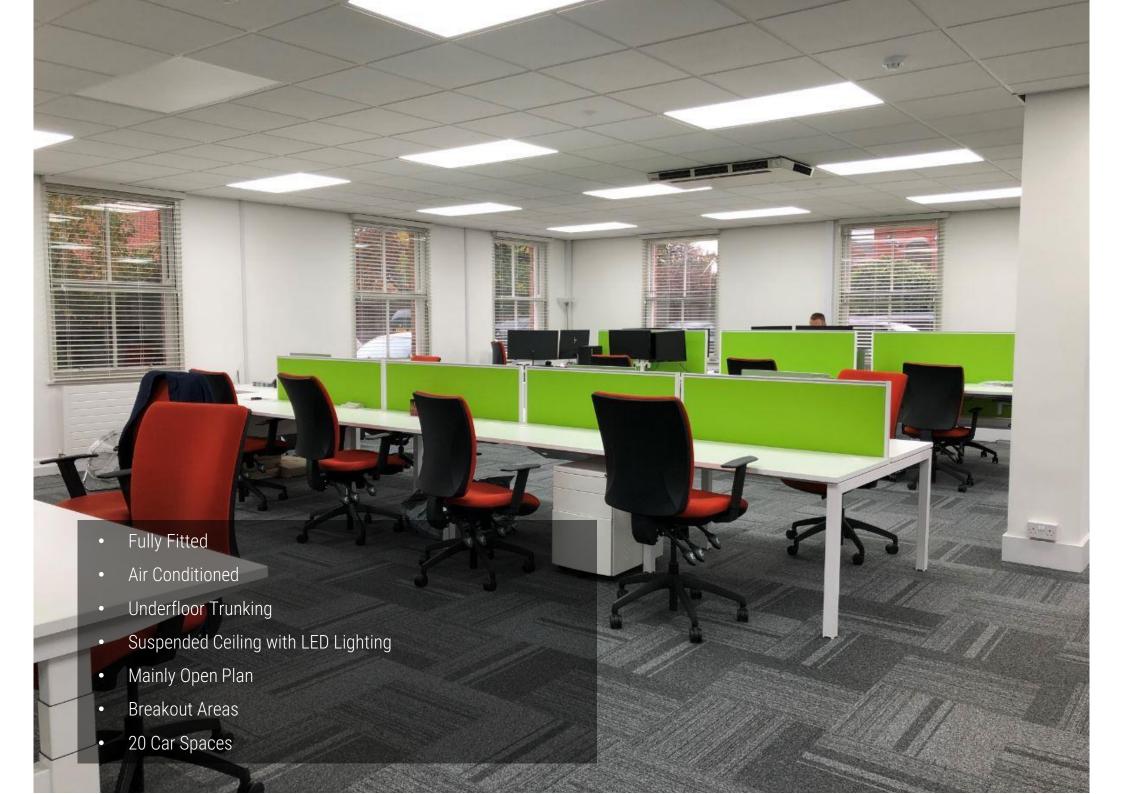

#### **DESCRIPTION**

Cavendish House comprises a detached 2 storey office building with parking at the rear. The building provides fully fitted accommodation over 2 floors and arranged mainly in open plan, but a partitioned to provide some private offices, meeting rooms and kitchen/breakout area. The ground floor has now been let, but the first floor remains available.