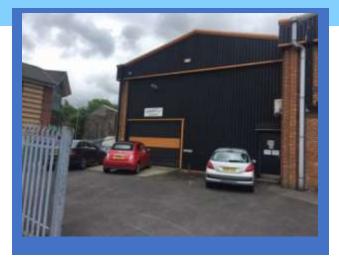

### Description

The unit provides a self contained, two storey office and workshop building.

The building is fitted out to a modern standard and comprise the whole property over ground and first floor. The property provides ground floor workshop with reception, WCs and offices.

At first floor there is a combination of both open plan and cellular offices, which are carpeted and have suspended ceilings with recessed lighting.