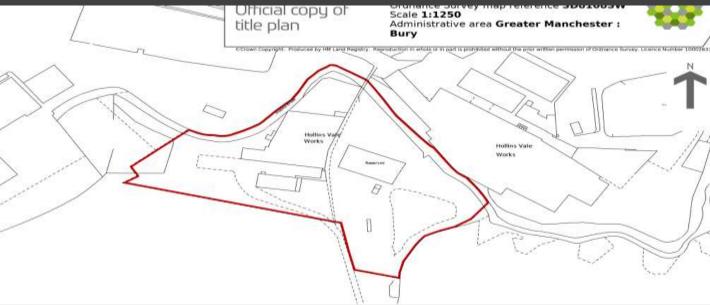

# FOR SALE/ **TO LET**

Hollins Vale Works, Hollins Vale, Bury, BL9 8EU

20,000 sq ft approx. on circa 2.2 acres

### Description

A former industrial works of circa 20,000 sq ft, that occupies a site of approximately 2.2 acres.

The property was formerly occupied Carvanson's who stopped operating from property recently.