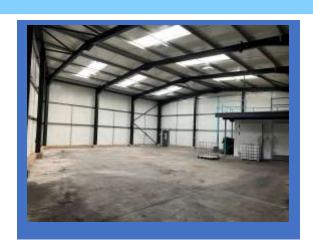

# Industrial Works / Warehouse

- Potential for Redevelopment subject to planning
- Warehouse with integral offices and lab space
- PRICE ON APPLICATION

### Description

A former industrial works of circa 20,000 sq ft, that occupies a site of approximately 2.2 acres.

The property was formerly occupied Carvanson's who stopped operating from property recently.