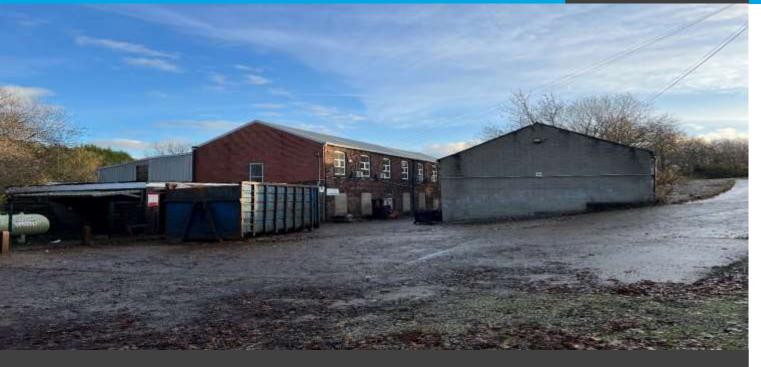

# Location

The site is situated at the bottom of The Hags, located off Hollins Lane.

The surrounding area is a mixture of both commercial and residential property.

Surrounding occupiers include Asda Superstore, McDonald's, L'Oreal and JD Sports head office.

### Description

A former industrial works of circa 20,000 sq ft, that occupies a site of approximately 2.2 acres.

The property was formerly occupied Carvanson's who stopped operating from property recently.