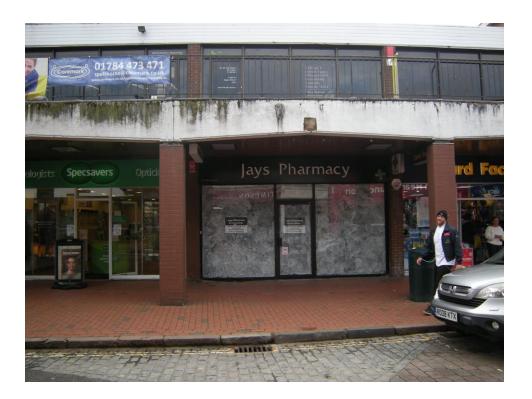

## **TO LET**

605 Sq ft (56 Sq m) Located in Prime Pitch, Lock-up "E Class" Retail unit

- Prominent Prime Position in Pedestrianised Location
- Opposite Tesco, Timpson, British Heart Foundation & Boots
- Adjacent to Specsavers, Card Factory, Waitrose & Travel Lodge
- On-Street Parking & Loading + Public Car Parking close by
- Affluent Surrey Town with University close by

7c, 80 High Street, Egham, Surrey TW20 9HE

The particulars contained in this brochure are believed to be correct, but cannot be guaranteed. All liability, in negligence or otherwise, for any loss arising from the use of these particulars is hereby excluded. VAT may be payable on the purchase price and/or rent, all figures are quoted exclusive of VAT, intending purchasers or lessees must satisfy themselves as to the applicable VAT position, if necessary by taking appropriate professional advice.