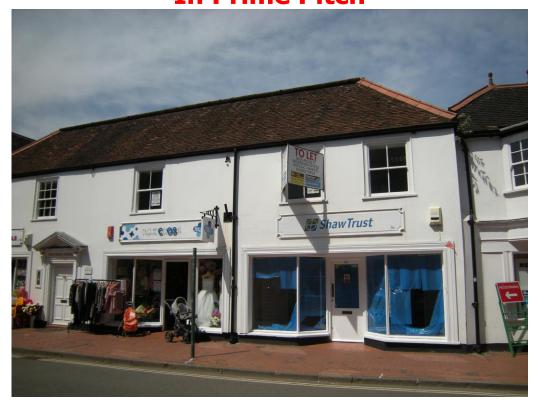

## EGHAM TW20 9EX 53/55 High Street Unit 3 The White House

## 975 Sq. Ft. (91 Sq.M.) Prominent Lock-up Retail Unit In Prime Pitch

- Prominent Prime Position in Pedestrianised Location
- Opposite Superdrug, Ladbroke, & Iceland, close to Costa Coffee, Boots, Tesco & Waitrose
- Public Car Parking close by. Rear Parking & Loading
- Affluent Surrey town with large office base & University close by
- Flexible lease terms