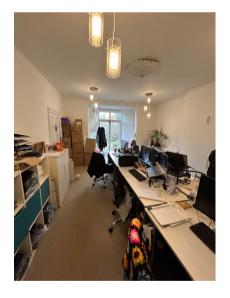

#### Franklin Commercial

Lower ground floor offices - The entire lower ground is currently let to one occupier and can be let again as a whole or as individual offices.

Front office: 213 sq ft £3,000 p.a. +VAT - NOW LET

Rear right hand side office: 250 sq ft £7,000 p.a. +VAT - NOW LET

Rear left hand side office 288 sq ft £7,500 p.a. +VAT NOW LET

Separating the two rear offices there is a good size lobby area of 140 sq ft. There are double doors leading out to the garden.