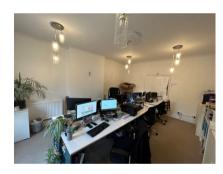

## Description

Fantastic Character building with several offices to let.

First floor office: The office measures 264 sq ft and has plenty of natural light and high ceilings. The office also benefits from having direct access onto the communal garden. The rental asking price is £13,500 p.a. +VAT. Situated on the ground floor there are separate female and male toilets and a communal kitchen.