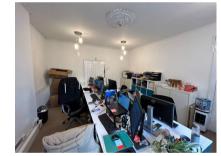

## Description

Fantastic Character building with several offices to let.

First floor office: The office measures 264 sq ft and has plenty of natural light and high ceilings. The office also benefits from having direct access onto the communal garden. The rental asking price is £13,500 p.a. +VAT. Situated on the ground floor there are separate female and male toilets and a communal kitchen.

#### Franklin Commercial

Lower ground floor offices - The entire lower ground is currently let to one occupier and can be let again as a whole or as individual offices.

Front office: 213 sq ft £3,000 p.a. +VAT - NOW LET

Rear right hand side office: 250 sq ft £7,000 p.a. +VAT - NOW LET

Rear left hand side office 288 sq ft £7,500 p.a. +VAT NOW LET

Separating the two rear offices there is a good size lobby area of 140 sq ft. There are double doors leading out to the garden.

The communal kitchen is located on the lower ground floor and measures approximately 170 sq ft. Both the male and female WC's are located on this floor as well.

Early viewings are recommended.