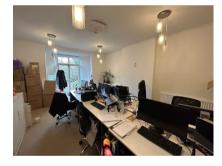

## Description

Fantastic Character building with several offices to let.

First floor office: The office measures 264 sq ft and has plenty of natural light and high ceilings. The office also benefits from having direct access onto the communal garden. The rental asking price is £13,500 p.a. +VAT. Situated on the ground floor there are separate female and male toilets and a communal kitchen.