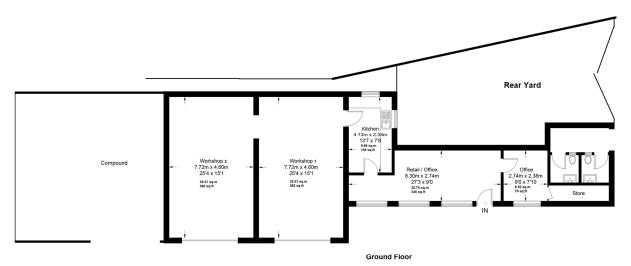

# **Description & Accommodation**

The Ufton Garage is a prominent and vibrant car sales site and has been for many decades, occupying a very high profile roadside position in the heart of this Warwickshire village. The site has a frontage of approximately 67m and an average depth of approximately 20m and a site area of approximately 0.38 acres. Included within the property is the car sales complex comprising customer reception and offices with ancillary kitchen facility, WCs, and two vehicle repair workshops (one fitted with car lift), two enclosed compounds, sales forecourt, and storage areas. The current car sales site will be sold with vacant possession.

# **Ufton Garage**

Car Sales Office 245 sq.ft (22.74 sq.m) Private Office 70 sq.ft (6.52 sq.m) Store Kitchen Workshop 1 382 sq.ft (35.51 sq.m) Workshop 2 382 sq.ft (35.51 sq.m) Separate WC facilities

#### Outside

The car sales site has an excellent tarmac and stone surfaced sales forecourt across the entire frontage, supplemented by an enclosed compound at the front that could allow for an extension to the Workshops and a rear yard area which would allow for a rear extension. The site will accommodate between 36 and 40 vehicles.

#### **Retail Unit**

Width 6.54m Depth 3.25m Access to a kitchenette area and WC

# Ufton Garage, Southam Rd, Ufton, CV33 9PF

Approximate Gross Internal Area = 125 sq m / 1345 sq ft

This plan is for layout guidance only. Not drawn to scale unless stated. Windows and door openings are approximate. Whilst every care is taken in the preparation of this plan, please check all dimensions, shapes and compass bearings before making any decisions reliant upon them.