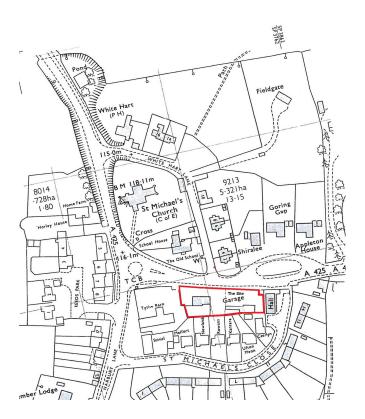

#### Location

The Ufton Garage site is situated in the heart of the picturesque village of Ufton, a most prominent location on the Southam Road (A425) almost midway between Royal Leamington Spa and the market town of Southam. The site is identified on the attached location plan.