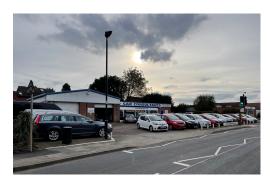

# **Description & Accommodation**

The Ufton Garage is a prominent and vibrant car sales site and has been for many decades, occupying a very high profile roadside position in the heart of this Warwickshire village. The site has a frontage of approximately 67m and an average depth of approximately 20m and a site area of approximately 0.38 acres. Included within the property is the car sales complex comprising customer reception and offices with ancillary kitchen facility, WCs, and two vehicle repair workshops (one fitted with car lift), two enclosed compounds, sales forecourt, and storage areas. The current car sales site will be sold with vacant possession.

#### Outside

The car sales site has an excellent tarmac and stone surfaced sales forecourt across the entire frontage, supplemented by an enclosed compound at the front that could allow for an extension to the Workshops and a rear yard area which would allow for a rear extension. The site will accommodate between 36 and 40 vehicles.