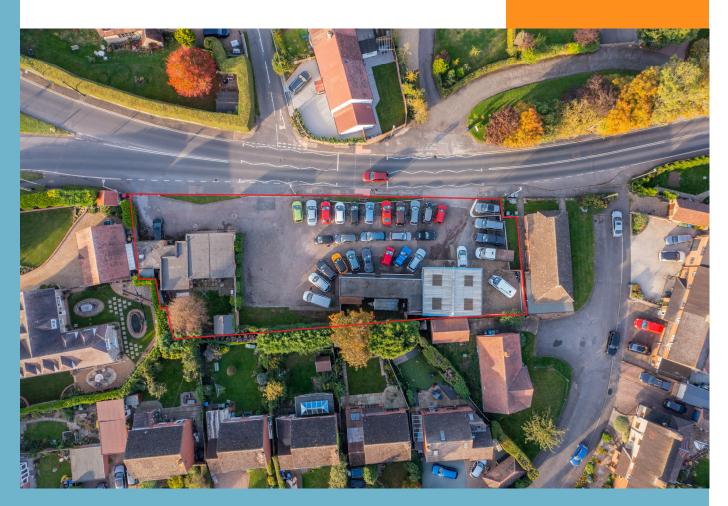

#### Location

The Ufton Garage site is situated in the heart of the picturesque village of Ufton, a most prominent location on the Southam Road (A425) almost midway between Royal Leamington Spa and the market town of Southam. The site is identified on the attached location plan.

# **Description & Accommodation**

The Ufton Garage is a prominent and vibrant car sales site and has been for many decades, occupying a very high profile roadside position in the heart of this Warwickshire village. The site has a frontage of approximately 67m and an average depth of approximately 20m and a site area of approximately 0.38 acres. Included within the property is the car sales complex comprising customer reception and offices with ancillary kitchen facility, WCs, and two vehicle repair workshops (one fitted with car lift), two enclosed compounds, sales forecourt, and storage areas. The current car sales site will be sold with vacant possession.

#### Outside

The car sales site has an excellent tarmac and stone surfaced sales forecourt across the entire frontage, supplemented by an enclosed compound at the front that could allow for an extension to the Workshops and a rear yard area which would allow for a rear extension. The site will accommodate between 36 and 40 vehicles.