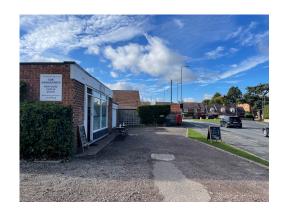

#### Location

The Ufton Garage site is situated in the heart of the picturesque village of Ufton, a most prominent location on the Southam Road (A425) almost midway between Royal Leamington Spa and the market town of Southam. The site is identified on the attached location plan.

# **Description & Accommodation**

The Ufton Garage is a prominent and vibrant car sales site and has been for many decades, occupying a very high profile roadside position in the heart of this Warwickshire village. The site has a frontage of approximately 67m and an average depth of approximately 20m and a site area of approximately 0.38 acres. Included within the property is the car sales complex comprising customer reception and offices with ancillary kitchen facility, WCs, and two vehicle repair workshops (one fitted with car lift), two enclosed compounds, sales forecourt, and storage areas. The current car sales site will be sold with vacant possession.

#### Outside

The car sales site has an excellent tarmac and stone surfaced sales forecourt across the entire frontage, supplemented by an enclosed compound at the front that could allow for an extension to the Workshops and a rear yard area which would allow for a rear extension. The site will accommodate between 36 and 40 vehicles.