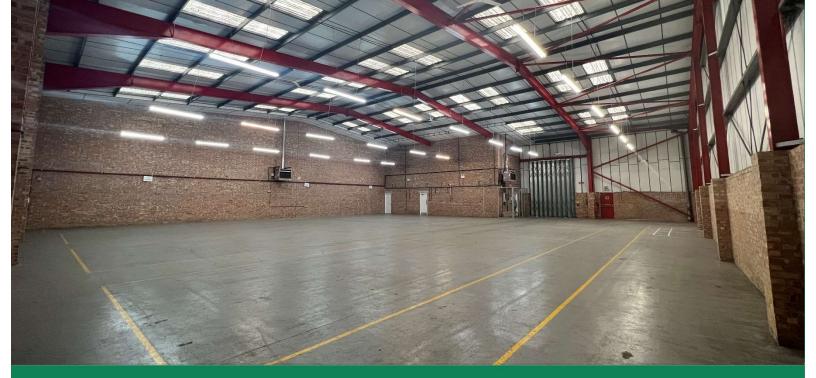

#### **DESCRIPTION**

The premises comprise a modern industrial/warehouse building of steel portal frame construction with brick and block elevation, surmounted by profile steel cladding to eaves.

There is office accommodation to ground and first floor along with kitchenette and male/ female W/C's. There is one manually operated level access loading door into the main warehouse.

#### **SPECIFICATION**

- Secure Yard
- 1 Level loading door
- 3 Phase Power
- 5.63m Faves

## ACCOMMODATION (G.I.A)

All areas are approximate.

| Description         | Sq M   | Sq Ft |
|---------------------|--------|-------|
| GROUND FLOOR        | 758.89 | 8,168 |
| FIRST FLOOR OFFICES | 58.96  | 634   |
| TOTAL               | 817.85 | 8,803 |