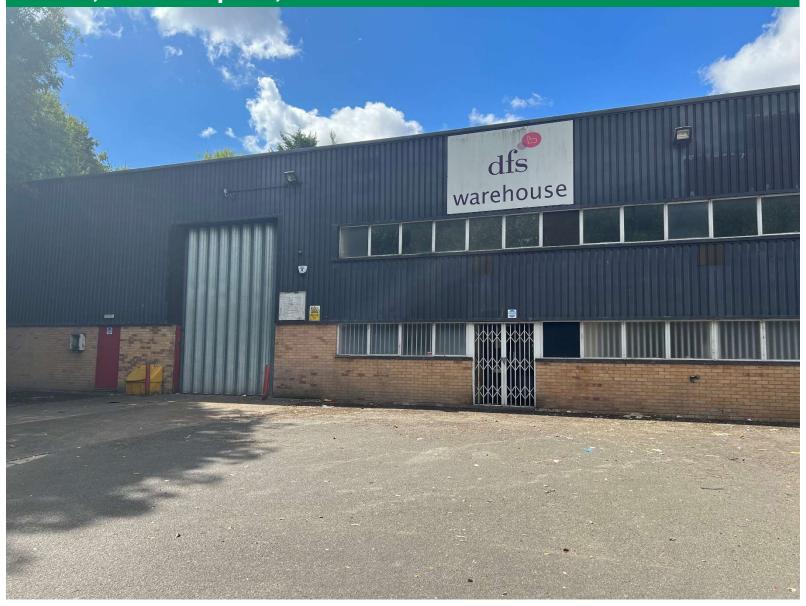

# TO LET 8,803 sq ft

Unit 6 Britannia Trade Centre, Ryehill Close, Lodge Farm, Northampton, NN5 7UA

#### **DESCRIPTION**

The premises comprise a modern industrial/warehouse building of steel portal frame construction with brick and block elevation, surmounted by profile steel cladding to eaves.

There is office accommodation to ground and first floor along with kitchenette and male/ female W/C's. There is one manually operated level access loading door into the main warehouse.

The subject property is located at the end of a terrace of 6 units and benefits from a secure yard with palisade fencing.