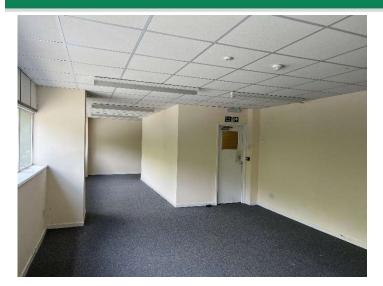

#### **DESCRIPTION**

The premises comprise a modern industrial/warehouse building of steel portal frame construction with brick and block elevation, surmounted by profile steel cladding to eaves.

There is office accommodation to ground and first floor along with kitchenette and male/ female W/C's. There is one manually operated level access loading door into the main warehouse.