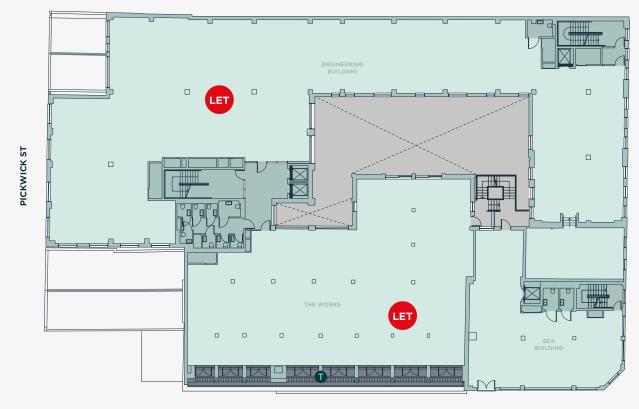

LET

THE WORKS 5,944 sq ft

Available Office Space

Core

Courtyard

BUILDING PICKWICK ST ненне **TOULMIN ST** 

Rob Macnab +44 20 7861 5354 rob.macnab@knightfrank.com

Ben Fisher +44 20 7855 3584 ben@usp.london

Union Street Partners and Knight Frank for themselves and for the lessors of this property whose agents they are give notice that: (1) the particulars are set out as a general outline only for the guidance of intending lessees, and do not constitute part of an offer or contract; (2) all descriptions, dimensions, references to condition and necessary permissions for use and occupation, and other details are given in good faith and are believed to be correct, but any intending lessees should not rely on them as statements or representations of fact but satisfy themselves by inspection or otherwise as to the correctness of each of them; (3) no person in the employment of Union Street Partners and Knight Frank has any authority to make or give any representation or warranty whatever in relation to this property. May 2023.