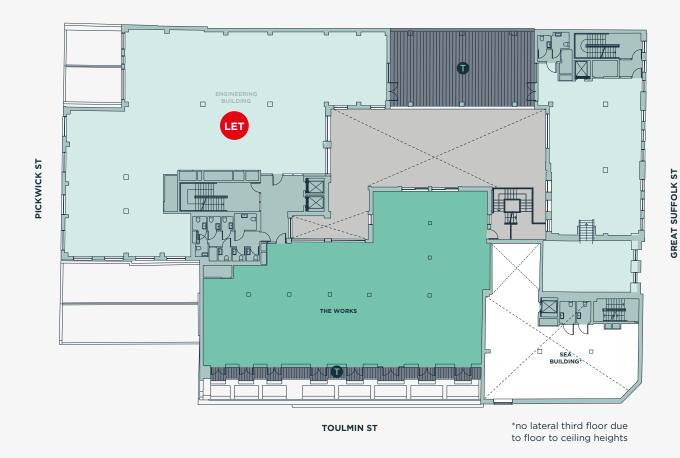

GREAT SUFFOLK ST

ENGINEERING BUILDING 14,407 sq ft

Available Office Space

Core

Rob Macnab +44 20 7861 5354 rob.macnab@knightfrank.com

**Ben Fisher** +44 20 7855 3584 ben@usp.london

Union Street Partners and Knight Frank for themselves and for the lessors of this property whose agents they are give notice that: (1) the particulars are set out as a general outline only for the guidance of intending lessees, and do not constitute part of an offer or contract; (2) all descriptions, dimensions, references to condition and necessary permissions for use and occupation, and other details are given in good faith and are believed to be correct, but any intending lessees should not rely on them as statements or representations of fact but satisfy themselves by inspection or otherwise as to the correctness of each of them; (3) no person in the employment of Union Street Partners and Knight Frank has any authority to make or give any representation or warranty whatever in relation to this property. May 2023.