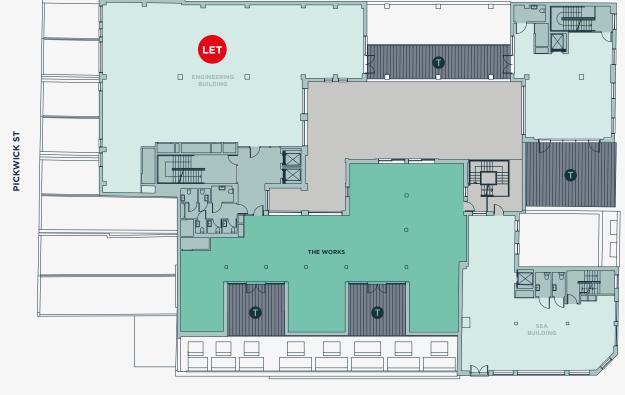

LET

THE WORKS 5,944 sq ft

Available Office Space

Core

Courtyard

BUILDING PICKWICK ST ненне **TOULMIN ST** 

Rob Macnab +44 20 7861 5354 rob.macnab@knightfrank.com

Ben Fisher +44 20 7855 3584 ben@usp.london

Union Street Partners and Knight Frank for themselves and for the lessors of this property whose agents they are give notice that: (1) the particulars are set out as a general outline only for the guidance of intending lessees, and do not constitute part of an offer or contract; (2) all descriptions, dimensions, references to condition and necessary permissions for use and occupation, and other details are given in good faith and are believed to be correct, but any intending lessees should not rely on them as statements or representations of fact but satisfy themselves by inspection or otherwise as to the correctness of each of them; (3) no person in the employment of Union Street Partners and Knight Frank has any authority to make or give any representation or warranty whatever in relation to this property. May 2023.