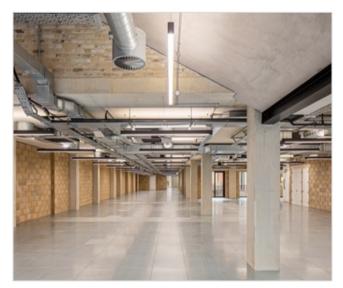

# NEW BUILD AND REFURBISHED OFFICES TO LET

Great Suffolk Yard offers stunning offices, in a mix of new build and refurbished properties around a central private courtyard.

The property has been thoughtfully designed for today's discerning workforce and offers 57,316 sq ft of new creative office space across six floors, with a private courtyard and multiple terraces.

Part new and part sensitive restoration of former warehouse buildings

Private roof terraces (3rd and 4th floors)

Secure cycle parking for 120 bicycles, showers & locker facilities

BREEAM "Excellent"

Cobbled private courtyard

Exposed finishes including concrete ceilings with exposed air conditioning

Fibre connectivity