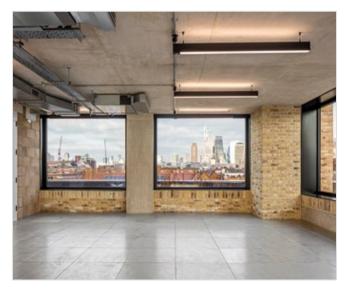

# NEW BUILD AND REFURBISHED OFFICES TO LET

Great Suffolk Yard offers stunning offices, in a mix of new build and refurbished properties around a central private courtyard.

The property has been thoughtfully designed for today's discerning workforce and offers 57,316 sq ft of new creative office space across six floors, with a private courtyard and multiple terraces.

Part new and part sensitive restoration of former warehouse buildings

Private roof terraces (3rd and 4th floors)

Secure cycle parking for 120 bicycles, showers & locker facilities

BREEAM "Excellent"

Cobbled private courtyard

Exposed finishes including concrete ceilings with exposed air conditioning

Fibre connectivity