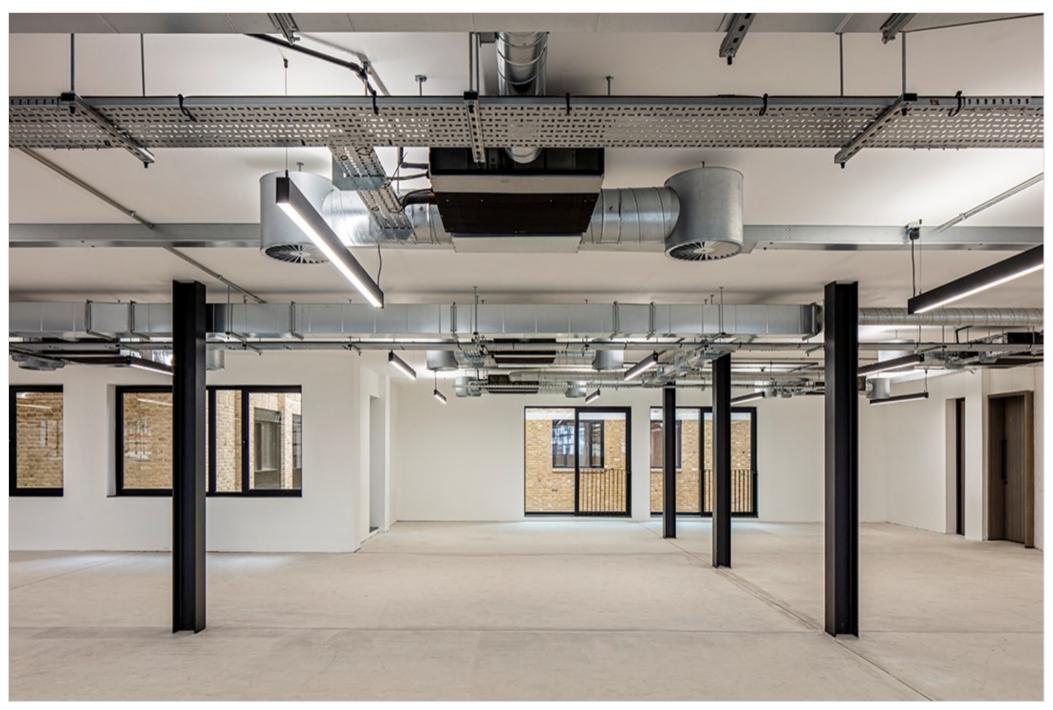

# NEW BUILD AND REFURBISHED OFFICES TO LET

Great Suffolk Yard offers stunning offices, in a mix of new build and refurbished properties around a central private courtyard.

The property has been thoughtfully designed for today's discerning workforce and offers 57,316 sq ft of new creative office space across six floors, with a private courtyard and multiple terraces.

Part new and part sensitive restoration of former warehouse buildings

Private roof terraces (3rd and 4th floors)

Secure cycle parking for 120 bicycles, showers & locker facilities

BREEAM "Excellent"

Cobbled private courtyard

Exposed finishes including concrete ceilings with exposed air conditioning

Fibre connectivity