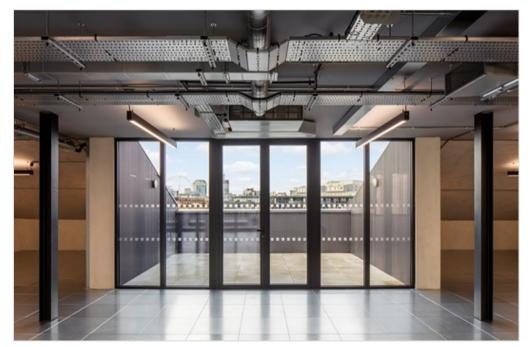

# NEW BUILD AND REFURBISHED OFFICES TO LET

Great Suffolk Yard offers stunning offices, in a mix of new build and refurbished properties around a central private courtyard.

The property has been thoughtfully designed for today's discerning workforce and offers 57,316 sq ft of new creative office space across six floors, with a private courtyard and multiple terraces.

Part new and part sensitive restoration of former warehouse buildings

Private roof terraces (3rd and 4th floors)

Secure cycle parking for 120 bicycles, showers & locker facilities

BREEAM "Excellent"

Cobbled private courtyard