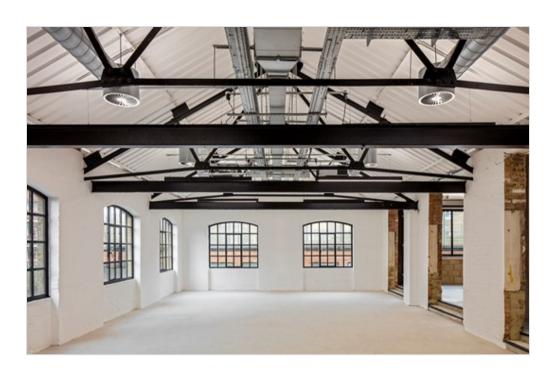

# NEW BUILD AND REFURBISHED OFFICES TO LET

Great Suffolk Yard offers stunning offices, in a mix of new build and refurbished properties around a central private courtyard.

The property has been thoughtfully designed for today's discerning workforce and offers 57,316 sq ft of new creative office space across six floors, with a private courtyard and multiple terraces.

Part new and part sensitive restoration of former warehouse buildings

Private roof terraces (3rd and 4th floors)

Secure cycle parking for 120 bicycles, showers & locker facilities

BREEAM "Excellent"

Cobbled private courtyard